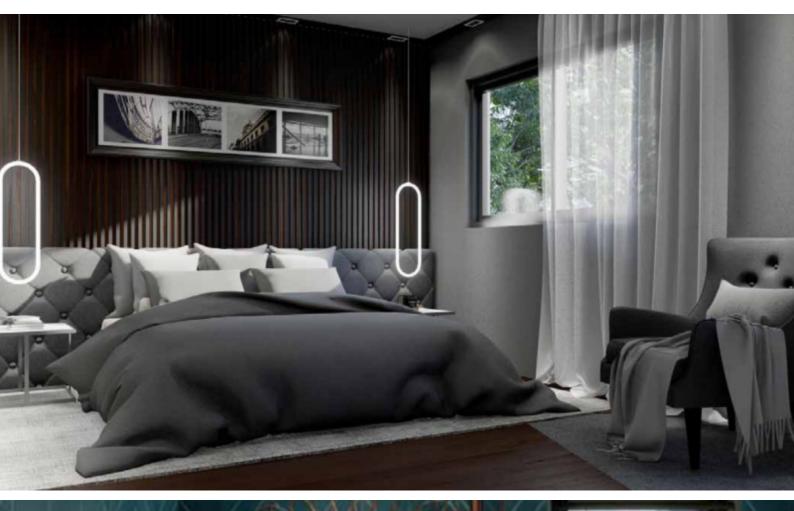

#### **Indoor Features**

- Air Conditioning
- Covered Parking
- Electrical Appliances
- Elevator
- Fitted Kitchen
- Guest Toilet
- Master Bed
- Open-plan
- Playroom
- Utility Room
- Water Heater
- EPC Energy Class: Pending

Fitted kitchen with breakfast bar

Fitted Wardrobes

Walk-in wardrobe for the master bedroom

Open Plan

Built-in BBQ Area

Parquet flooring in the bedrooms

High-quality materials and finishes

Modern Concept