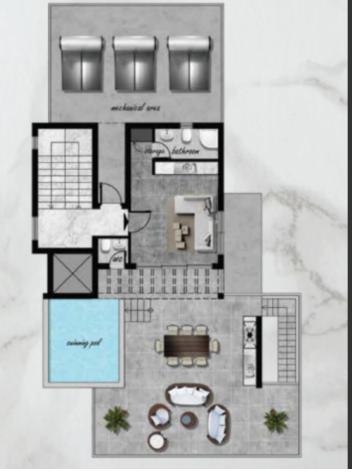

#### **Outdoor Features**

- Barbecue area
- Communal pool
- Private pool
- Roof Garden
- Solar System

Cul-de-sac!

Entire 3rd Floor

Roof Garden with Private Pool!

4 Bedrooms + 1 Extra Roof Garden Room

3 Bathrooms

1 En-suite + 1 Family Bathroom + 1 Guest W/C with Shower on the roof garden

Additional 2 Guest W/C's

167m2 of Net Indoor area

28m2 of Covered Verandas

78m2 of Uncovered Roof Garden area

Covered parking for 2 cars

Storeroom

Office/Playroom

A/C

Kitchen appliances of a top-quality brand (Miele)