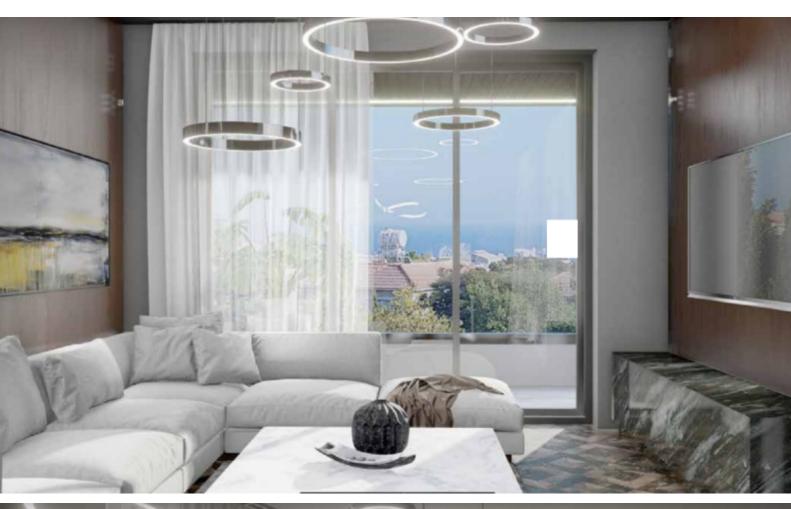

### **Description**

Brand New Luxury 4+1 Bedroom Entire Floor Penthouse For Sale in Agios Athanasios, Limassol with Private Pool!

Located in a peaceful, attractive, and highly desirable residential area It boasts excellent access to the highway and a plethora of amenities In addition, it enjoys unobstructed panoramic views of the sea and city!

Cul-de-sac!

Entire 3rd Floor

Roof Garden with Private Pool!

4 Bedrooms + 1 Extra Roof Garden Room

3 Bathrooms

1 En-suite + 1 Family Bathroom + 1 Guest W/C with Shower on the roof garden

Additional 2 Guest W/C's

167m2 of Net Indoor area

28m2 of Covered Verandas

78m2 of Uncovered Roof Garden area

Covered parking for 2 cars

Storeroom

Office/Playroom

A/C

Kitchen appliances of a top-quality brand (Miele)

Fitted kitchen with breakfast bar

Fitted Wardrobes

Walk-in wardrobe for the master bedroom

Open Plan

Built-in BBQ Area

Parquet flooring in the bedrooms

High-quality materials and finishes

Modern Concept