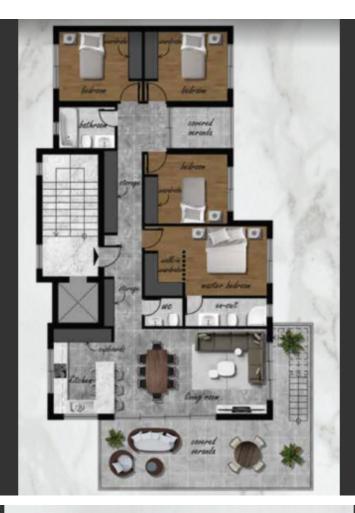

Cul-de-sac!

Entire 3rd Floor

Roof Garden with Private Pool!

4 Bedrooms + 1 Extra Roof Garden Room

3 Bathrooms

1 En-suite + 1 Family Bathroom + 1 Guest W/C with Shower on the roof garden

Additional 2 Guest W/C's

167m2 of Net Indoor area

28m2 of Covered Verandas

78m2 of Uncovered Roof Garden area

Covered parking for 2 cars

Storeroom

Office/Playroom

A/C

Kitchen appliances of a top-quality brand (Miele)