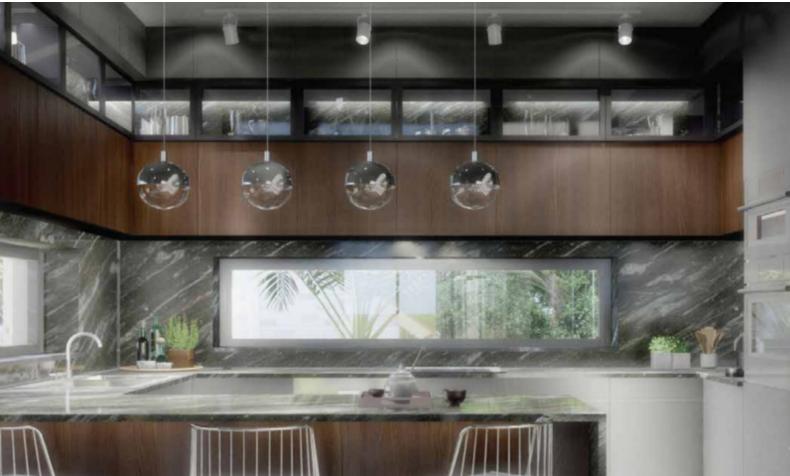

167m2 of Net Indoor area

28m2 of Covered Verandas

78m2 of Uncovered Roof Garden area

Covered parking for 2 cars

Storeroom

Office/Playroom

A/C

Kitchen appliances of a top-quality brand (Miele)

Fitted kitchen with breakfast bar

Fitted Wardrobes

Walk-in wardrobe for the master bedroom

Open Plan

Built-in BBQ Area

Parquet flooring in the bedrooms

High-quality materials and finishes

Modern Concept