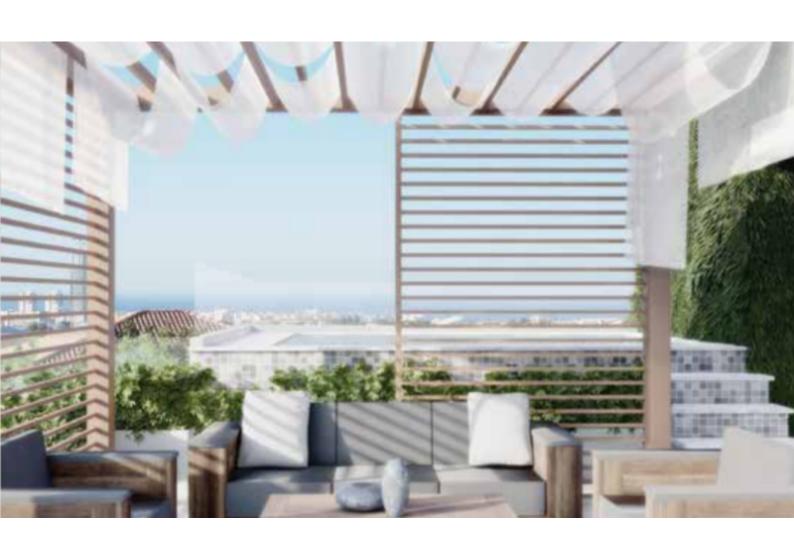

### **Description**

Brand New Luxury 4+1 Bedroom Entire Floor Penthouse For Sale in Agios Athanasios, Limassol with Private Pool!

Located in a peaceful, attractive, and highly desirable residential area It boasts excellent access to the highway and a plethora of amenities In addition, it enjoys unobstructed panoramic views of the sea and city!

Cul-de-sac!

Entire 3rd Floor

Roof Garden with Private Pool!

4 Bedrooms + 1 Extra Roof Garden Room

3 Bathrooms

1 En-suite + 1 Family Bathroom + 1 Guest W/C with Shower on the roof garden

Additional 2 Guest W/C's

167m2 of Net Indoor area

28m2 of Covered Verandas

78m2 of Uncovered Roof Garden area

Covered parking for 2 cars

Storeroom

Office/Playroom

A/C

Kitchen appliances of a top-quality brand (Miele)