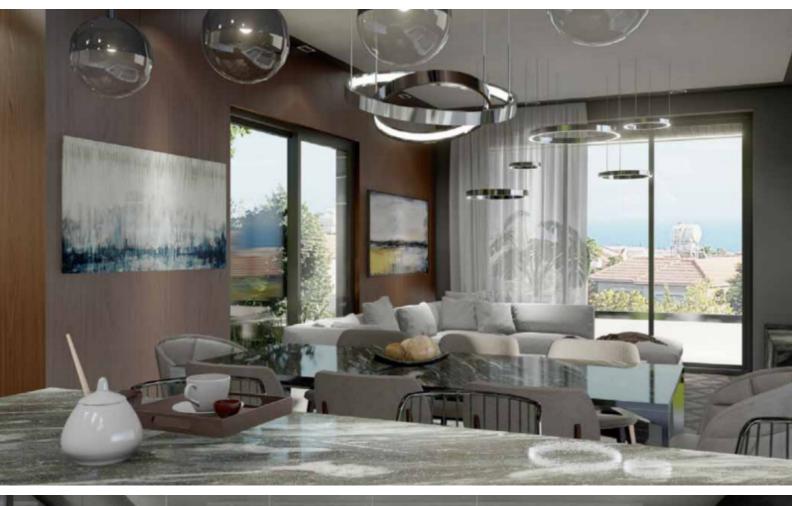

### **Description**

Brand New Luxury 4+1 Bedroom Entire Floor Penthouse For Sale in Agios Athanasios, Limassol with Private Pool!

Located in a peaceful, attractive, and highly desirable residential area It boasts excellent access to the highway and a plethora of amenities In addition, it enjoys unobstructed panoramic views of the sea and city!

Fitted kitchen with breakfast bar

Fitted Wardrobes

Walk-in wardrobe for the master bedroom

Open Plan

Built-in BBQ Area

Parquet flooring in the bedrooms

High-quality materials and finishes

Modern Concept