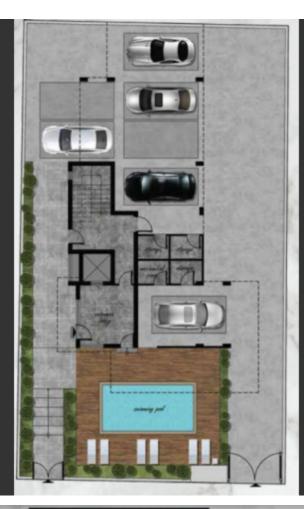

#### **Outdoor Features**

- Barbecue area
- Communal pool
- Private pool
- Roof Garden
- Solar System

Cul-de-sac!

Communal Pool!

2 x 3 Bedroom Entire floor apartments

1 x 4 Bedroom Entire floor penthouse with roof garden and a private pool!

410m2 of Net Indoor area

142m2 of Internal Common areas

495m2 of Uncovered Common areas

100m2 of Covered Verandas

78m2 of Uncovered Roof Garden area, penthouse only

Covered parking for 2 cars for each apartment

Storerooms

Office/Playroom for the penthouse

A/C

Kitchen appliances of a top-quality brand (Miele)