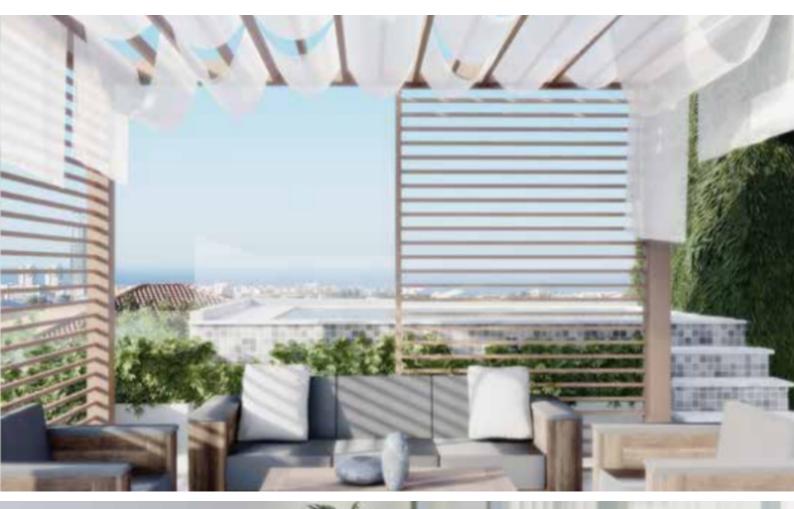

Cul-de-sac!

Communal Pool!

2 x 3 Bedroom Entire floor apartments

1 x 4 Bedroom Entire floor penthouse with roof garden and a private pool!

410m2 of Net Indoor area

142m2 of Internal Common areas

495m2 of Uncovered Common areas

100m2 of Covered Verandas

78m2 of Uncovered Roof Garden area, penthouse only

Covered parking for 2 cars for each apartment

Storerooms

Office/Playroom for the penthouse

A/C

Kitchen appliances of a top-quality brand (Miele)

Fitted kitchens with breakfast bars

Fitted Wardrobes

Walk-in wardrobe for the master bedrooms

Open Plan
Built-in BBQ Area for the penthouse
Parquet flooring in the bedrooms
High-quality materials and finishes
Modern Concept