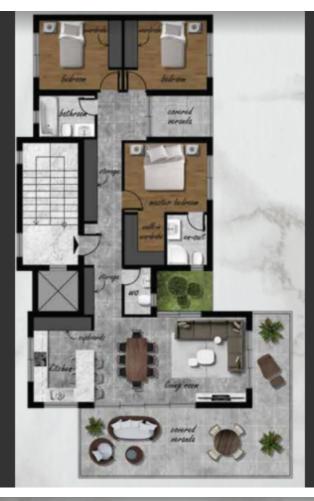

Cul-de-sac!

Communal Pool!

2 x 3 Bedroom Entire floor apartments

1 x 4 Bedroom Entire floor penthouse with roof garden and a private pool!

410m2 of Net Indoor area

142m2 of Internal Common areas

495m2 of Uncovered Common areas

100m2 of Covered Verandas

78m2 of Uncovered Roof Garden area, penthouse only

Covered parking for 2 cars for each apartment

Storerooms

Office/Playroom for the penthouse

A/C

Kitchen appliances of a top-quality brand (Miele)

Fitted kitchens with breakfast bars

Fitted Wardrobes

Walk-in wardrobe for the master bedrooms

Open Plan
Built-in BBQ Area for the penthouse
Parquet flooring in the bedrooms
High-quality materials and finishes
Modern Concept