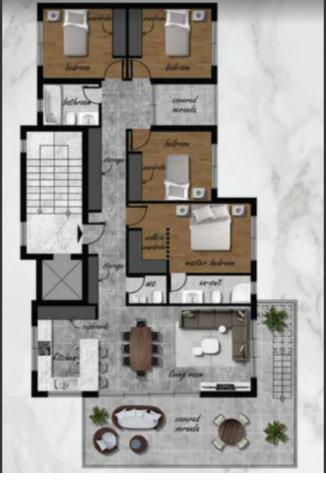

Cul-de-sac!

Communal Pool!

2 x 3 Bedroom Entire floor apartments

1 x 4 Bedroom Entire floor penthouse with roof garden and a private pool!

410m2 of Net Indoor area

142m2 of Internal Common areas

495m2 of Uncovered Common areas

100m2 of Covered Verandas

78m2 of Uncovered Roof Garden area, penthouse only

Covered parking for 2 cars for each apartment

Storerooms

Office/Playroom for the penthouse

A/C

Kitchen appliances of a top-quality brand (Miele)

Fitted kitchens with breakfast bars

Fitted Wardrobes

Walk-in wardrobe for the master bedrooms

Open Plan
Built-in BBQ Area for the penthouse
Parquet flooring in the bedrooms
High-quality materials and finishes
Modern Concept