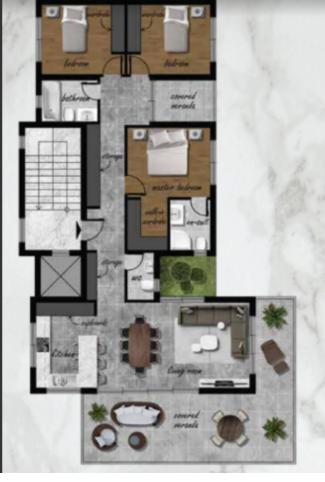

Cul-de-sac!

Communal Pool!

2 x 3 Bedroom Entire floor apartments

1 x 4 Bedroom Entire floor penthouse with roof garden and a private pool!

410m2 of Net Indoor area

142m2 of Internal Common areas

495m2 of Uncovered Common areas

100m2 of Covered Verandas

78m2 of Uncovered Roof Garden area, penthouse only

Covered parking for 2 cars for each apartment

Storerooms

Office/Playroom for the penthouse

A/C

Kitchen appliances of a top-quality brand (Miele)

Fitted kitchens with breakfast bars

Fitted Wardrobes

Walk-in wardrobe for the master bedrooms

Open Plan
Built-in BBQ Area for the penthouse
Parquet flooring in the bedrooms
High-quality materials and finishes
Modern Concept