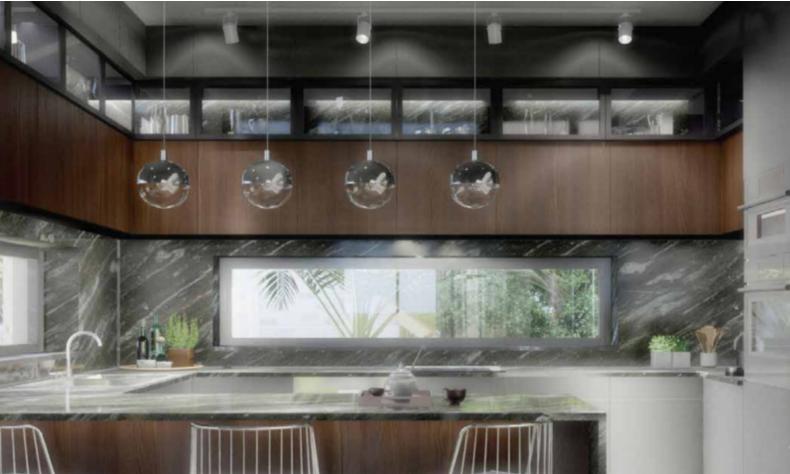

100m2 of Covered Verandas

78m2 of Uncovered Roof Garden area, penthouse only

Covered parking for 2 cars for each apartment

Storerooms

Office/Playroom for the penthouse

A/C

Kitchen appliances of a top-quality brand (Miele)

Fitted kitchens with breakfast bars

Fitted Wardrobes

Walk-in wardrobe for the master bedrooms

Open Plan
Built-in BBQ Area for the penthouse
Parquet flooring in the bedrooms
High-quality materials and finishes
Modern Concept