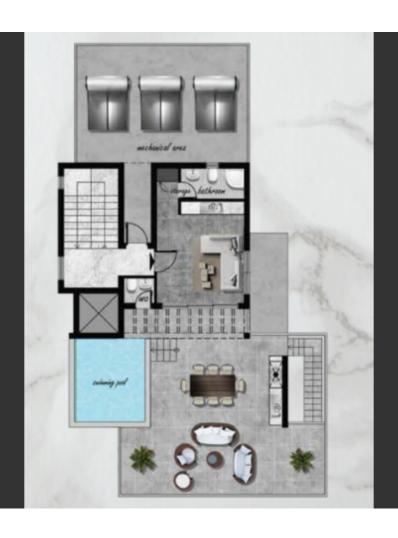

100m2 of Covered Verandas

78m2 of Uncovered Roof Garden area, penthouse only

Covered parking for 2 cars for each apartment

Storerooms

Office/Playroom for the penthouse

A/C

Kitchen appliances of a top-quality brand (Miele)

Fitted kitchens with breakfast bars

Fitted Wardrobes

Walk-in wardrobe for the master bedrooms

Open Plan
Built-in BBQ Area for the penthouse
Parquet flooring in the bedrooms
High-quality materials and finishes
Modern Concept