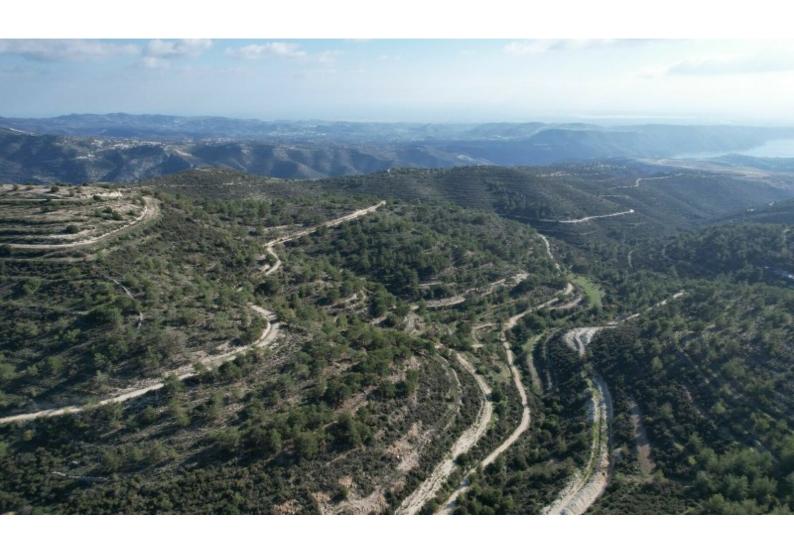

### **Description**

Huge Agricultural Land Parcel For Sale in Lania, Limassol with Mountain Views!
Located in a secluded area of mostly agricultural land parcels
It enjoys easy access to the Lania-Alassa connecting road
29,430m2 of Land area
Around 340m of Road Frontage via a dirt road
10% of Building Density
10% of Site Coverage
Up to 2 floors and a height of 8.3m
Access to a registered dirt road
This enormous land parcel is suitable for agricultural purposes!