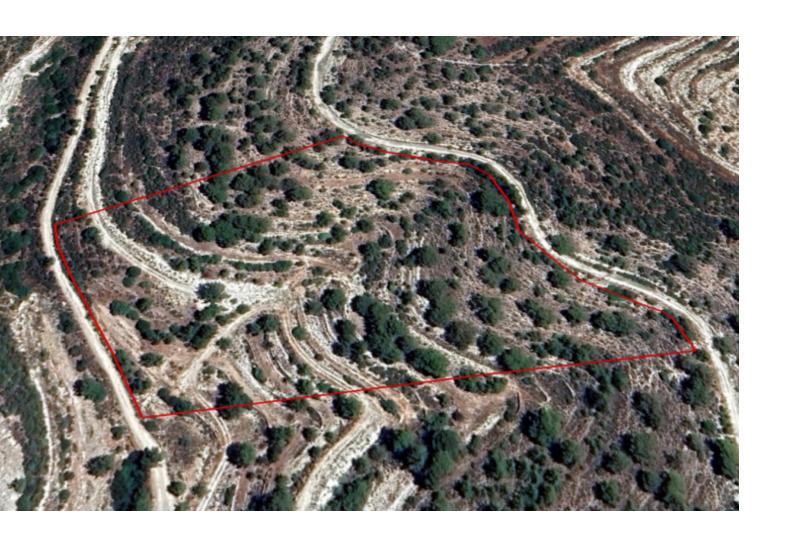

### **Key Facts**

• Agricultural Land

• 29,430 m<sup>2</sup> Land Size

• 10% Building Density

• Site Coverage: 10%

Floors: 2Height: 8m

• Title Deed: Available

ID: 29482

### **Description**

Huge Agricultural Land Parcel For Sale in Lania, Limassol with Mountain Views!
Located in a secluded area of mostly agricultural land parcels
It enjoys easy access to the Lania-Alassa connecting road
29,430m2 of Land area
Around 340m of Road Frontage via a dirt road
10% of Building Density
10% of Site Coverage
Up to 2 floors and a height of 8.3m
Access to a registered dirt road
This enormous land parcel is suitable for agricultural purposes!