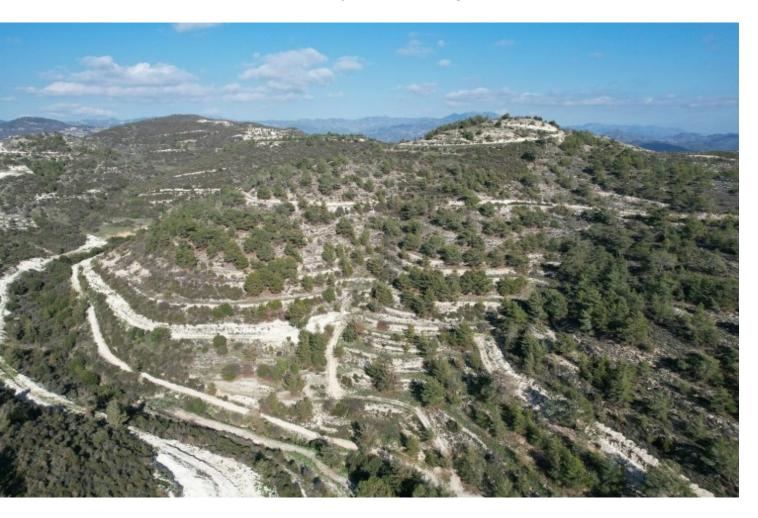

### **Description**

Huge Agricultural Land Parcel For Sale in Lania, Limassol with Mountain Views!
Located in a secluded area of mostly agricultural land parcels
It enjoys easy access to the Lania-Alassa connecting road
29,430m2 of Land area
Around 340m of Road Frontage via a dirt road
10% of Building Density
10% of Site Coverage
Up to 2 floors and a height of 8.3m
Access to a registered dirt road
This enormous land parcel is suitable for agricultural purposes!