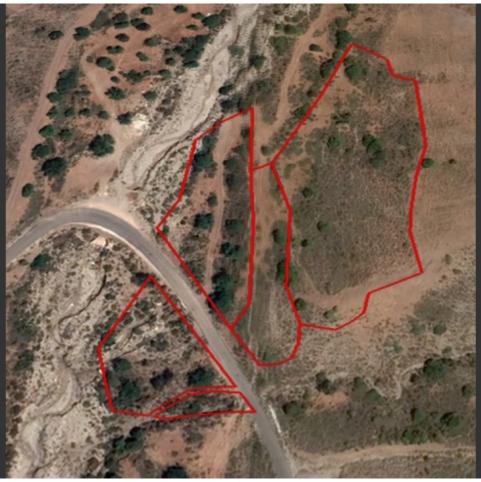

### **Description**

4 Agricultural Land Parcels For Sale in Peyia, Paphos
Located in the peaceful and attractive hills on the outskirts of Peyia
It boasts excellent access to the village center and a plethora of amenities
14,500m2 of Land area
Around 155m of Road Frontage
10% of Building Density
10% of Site Coverage
Up to 2 floors and a height of 8.3m
Access to a registered road
These land parcels are suitable for agricultural purposes