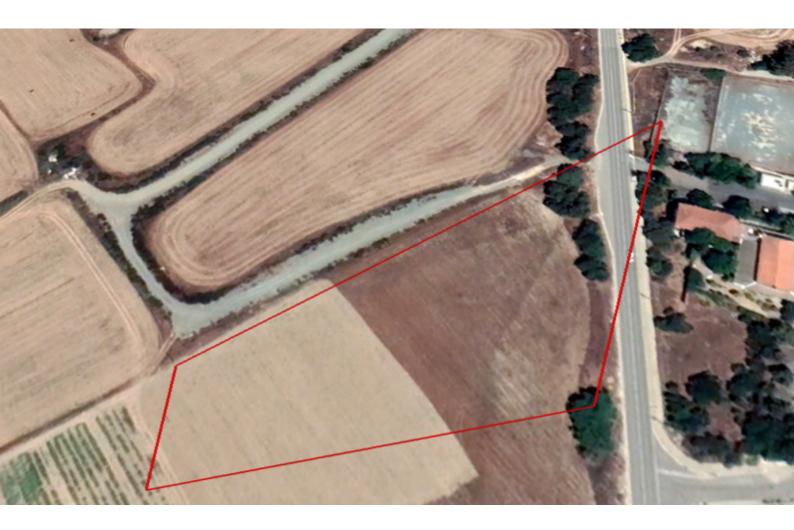

## Description

Corner Seaside Touristic/Residential Land Parcel For Sale in Pervolia, Larnaca! Located along the beautiful coastal area of Pervolia village Just minutes from many amenities, hotels, and holiday villas In addition, it is within walking distance of the beach! 8,085m2 of Land area Around 250m of Road Frontage 45% of Building Density 20% of Site Coverage Up to 3 floors and a height of 13.1m Access to a registered road All development infrastructures are in place This land parcel is excellent for developing a tourist/residential project!