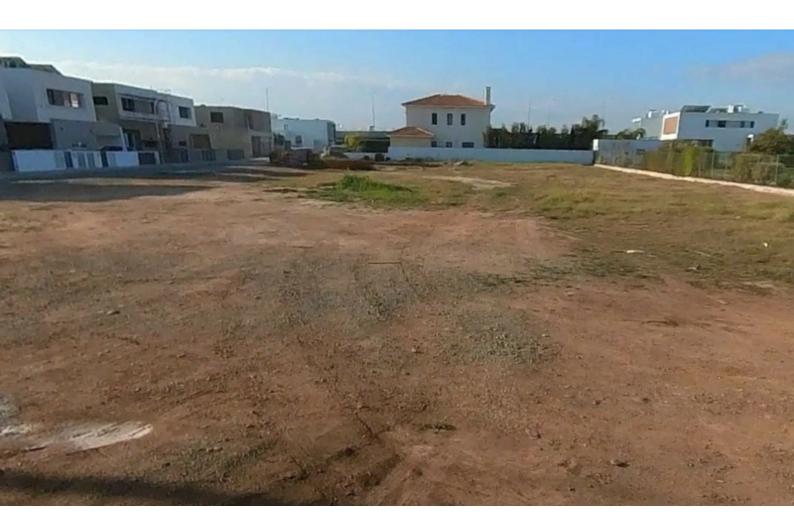

## Description

NO VAT!

Large Corner Residential Land Parcel For Sale in Latsia, Nicosia Located in an attractive and peaceful neighborhood It boasts excellent access to the GSP Stadium and the highway! In addition, the Mall of Cyprus and many amenities are close by Cul-de-sac! 3,168m2 of Land area Around 125m of Road Frontage 90% of Building Density 50% of Site Coverage Up to 2 floors and a height of 10m Access to a registered road All development infrastructures are in place This large land parcel is excellent for the division of plots It is also suitable for a large residential project!