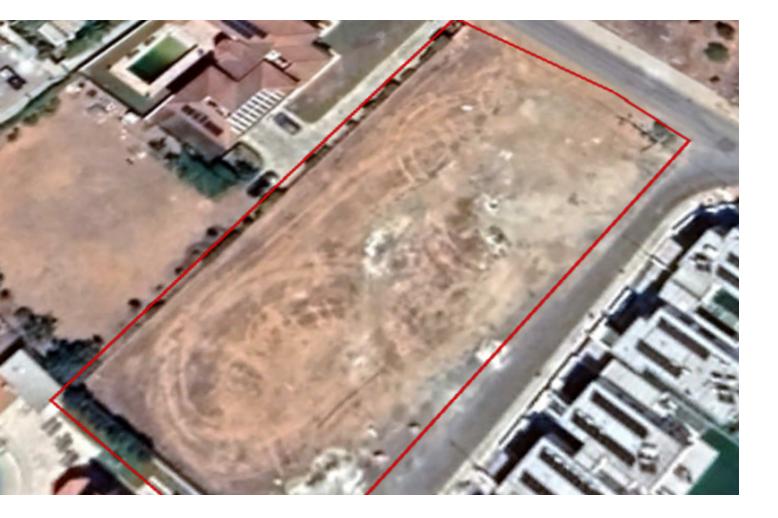

## Description

NO VAT!

Large Corner Residential Land Parcel For Sale in Latsia, Nicosia Located in an attractive and peaceful neighborhood It boasts excellent access to the GSP Stadium and the highway! In addition, the Mall of Cyprus and many amenities are close by Cul-de-sac! 3,168m2 of Land area Around 125m of Road Frontage 90% of Building Density 50% of Site Coverage Up to 2 floors and a height of 10m Access to a registered road All development infrastructures are in place This large land parcel is excellent for the division of plots It is also suitable for a large residential project!