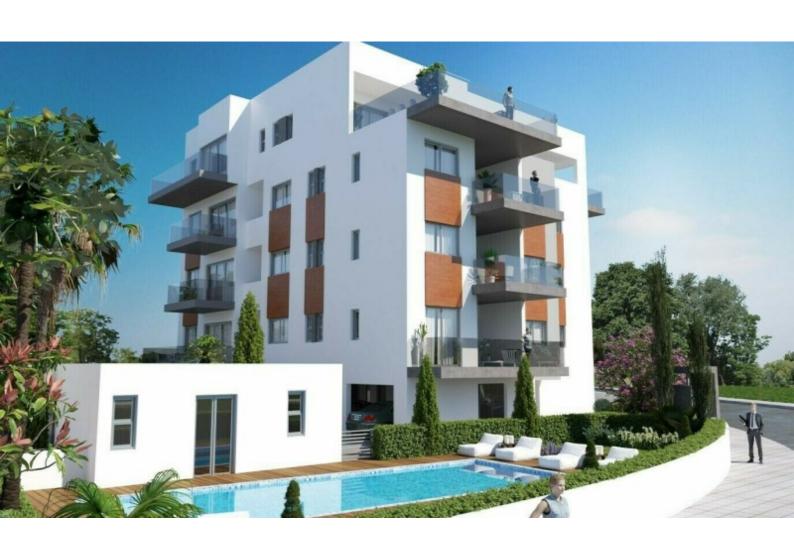

### **Description**

Brand New Luxury 3 Bedroom Penthouse For Sale in Mesa Geitonia, Limassol with Roof Garden!

Located in a demanding area, just minutes from all amenities

It enjoys excellent access to the highway and the seafront road!

Cul-de-sac

Communal Pool and optional private pool!

Gym for residents only

4th Floor plus Roof Garden!

- 3 Bedrooms
- 2 Bathrooms

1 En-suite + 1 Family Bathroom + 1 Guest W/C

108m2 of Net Indoor area

37m2 of Covered Veranda

All bedrooms have access to a veranda

Plus a separate veranda for the kitchen and living area

Fitted kitchen with breakfast bar

Fitted Wardrobes

**BBQ** Area

Storeroom

CCTV in common areas

Gated and secure complex