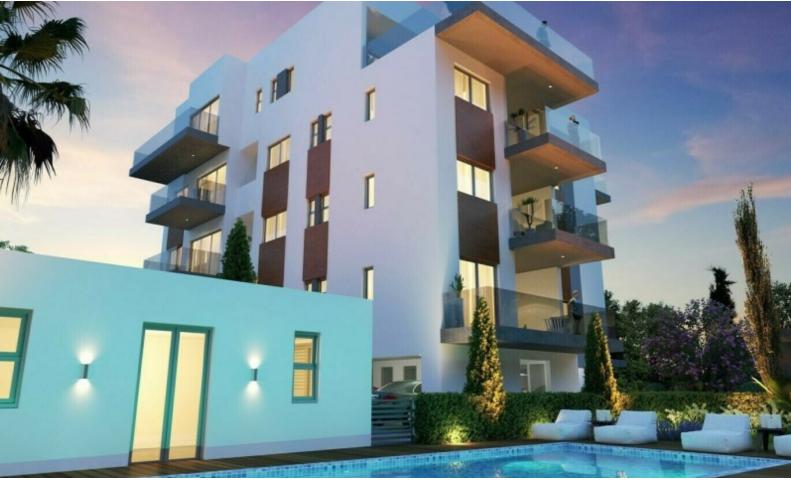

#### **Outdoor Features**

- Barbecue area
- Communal pool
- Roof Garden
- Solar System

Cul-de-sac

Communal Pool and optional private pool!

Gym for residents only

4th Floor plus Roof Garden!

- 3 Bedrooms
- 2 Bathrooms

1 En-suite + 1 Family Bathroom + 1 Guest W/C

108m2 of Net Indoor area

37m2 of Covered Veranda