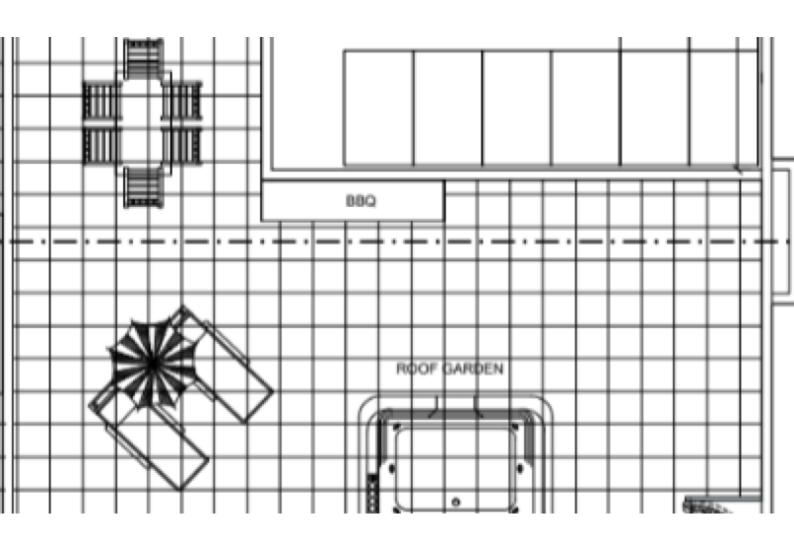

#### **Outdoor Features**

- Barbecue area
- Communal pool
- Roof Garden
- Solar System

109m2 of Uncovered Veranda/Roof Garden

Covered Parking

Provisions for A/C

**Underfloor Heating** 

Pressurized water system

Fly Screens

Smart home system

Video entrance system

All bedrooms have access to a veranda

Plus a separate veranda for the kitchen and living area

Fitted kitchen with breakfast bar

Fitted Wardrobes

**BBQ** Area

Storeroom

CCTV in common areas

Gated and secure complex