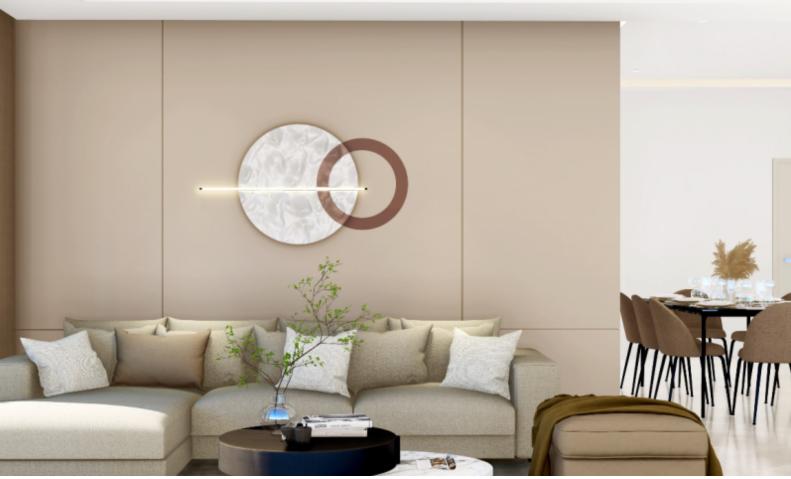

#### **Indoor Features**

- CCTV system
- Covered Parking
- Elevator
- Fitted Kitchen
- Fly Screens
- Guest Toilet
- Master Bed
- Open-plan
- Pressurised Water System
- Provision for Air Conditioning
- Under Floor Heating
- Unfurnished
- Utility Room
- Video entrance system
- Water Heater
- EPC Energy Class: A

### **Description**

Brand New Luxury 3 Bedroom Penthouse For Sale in Mesa Geitonia, Limassol with Roof Garden!

Located in a demanding area, just minutes from all amenities

It enjoys excellent access to the highway and the seafront road!