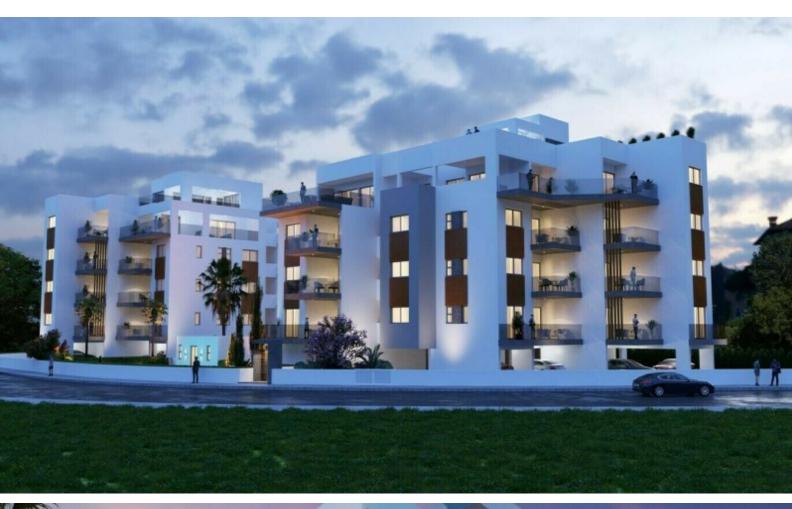

### **Description**

Brand New Luxury 3 Bedroom Penthouse For Sale in Mesa Geitonia, Limassol with Roof Garden!

Located in a demanding area, just minutes from all amenities

It enjoys excellent access to the highway and the seafront road!

Cul-de-sac

Communal Pool and optional private pool!

Gym for residents only

4th Floor plus Roof Garden!

- 3 Bedrooms
- 2 Bathrooms

1 En-suite + 1 Family Bathroom + 1 Guest W/C

108m2 of Net Indoor area

37m2 of Covered Veranda