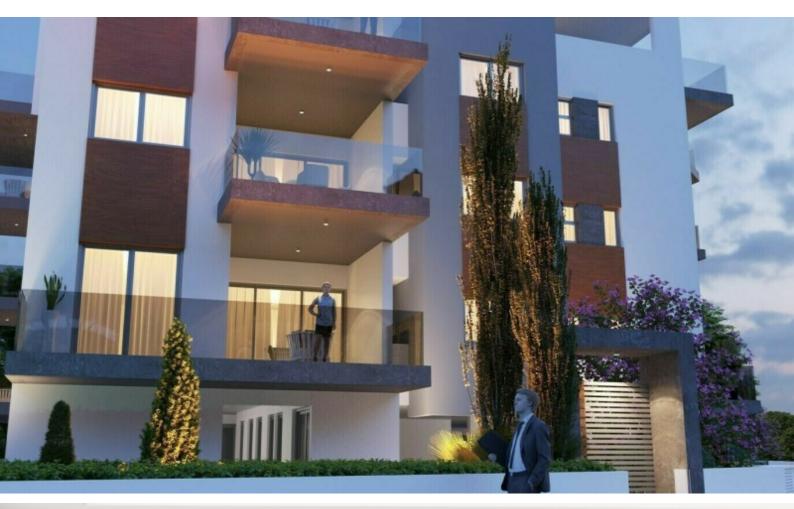

### **Description**

Brand New Luxury 3 Bedroom Penthouse For Sale in Mesa Geitonia, Limassol with Roof Garden!

Located in a demanding area, just minutes from all amenities

It enjoys excellent access to the highway and the seafront road!

Cul-de-sac

Communal Pool and optional private pool!

Gym for residents only

4th Floor plus Roof Garden!

- 3 Bedrooms
- 2 Bathrooms

1 En-suite + 1 Family Bathroom + 1 Guest W/C

108m2 of Net Indoor area

37m2 of Covered Veranda

All bedrooms have access to a veranda

Plus a separate veranda for the kitchen and living area

Fitted kitchen with breakfast bar

Fitted Wardrobes

**BBQ** Area

Storeroom

CCTV in common areas

Gated and secure complex