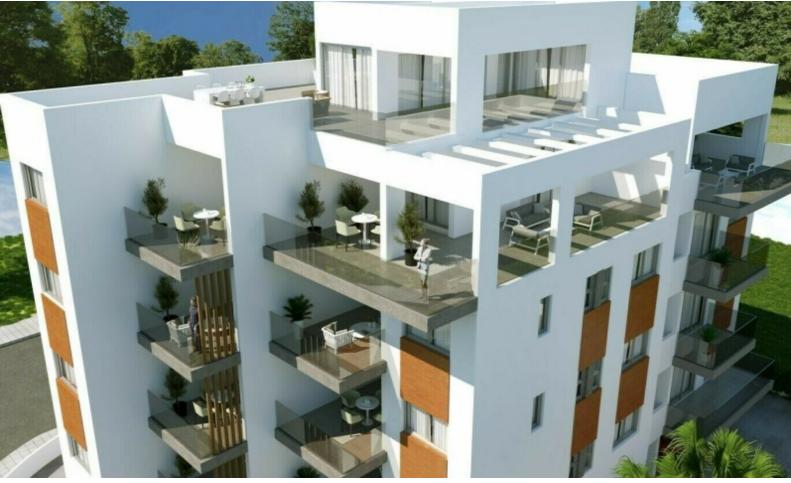

Cul-de-sac

Communal Pool and optional private pool!

Gym for residents only

4th Floor plus Roof Garden!

- 3 Bedrooms
- 2 Bathrooms

1 En-suite + 1 Family Bathroom + 1 Guest W/C

108m2 of Net Indoor area

37m2 of Covered Veranda

109m2 of Uncovered Veranda/Roof Garden

Covered Parking

Provisions for A/C

**Underfloor Heating** 

Pressurized water system

Fly Screens

Smart home system

Video entrance system

All bedrooms have access to a veranda

Plus a separate veranda for the kitchen and living area

Fitted kitchen with breakfast bar

Fitted Wardrobes

**BBQ** Area

Storeroom

CCTV in common areas

Gated and secure complex