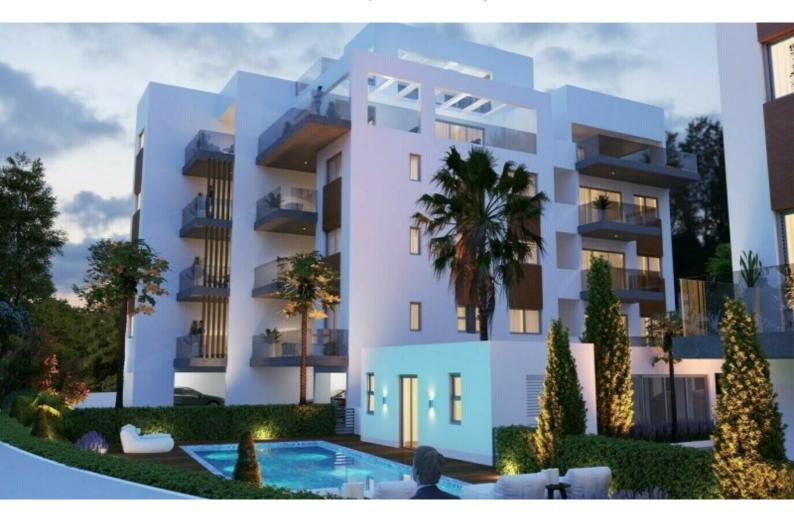

### **Description**

Brand New Luxury 3 Bedroom Penthouse For Sale in Mesa Geitonia, Limassol with Roof Garden!

Located in a demanding area, just minutes from all amenities

It enjoys excellent access to the highway and the seafront road!

Cul-de-sac

Communal Pool and optional private pool!

Gym for residents only

4th Floor plus Roof Garden!

- 3 Bedrooms
- 2 Bathrooms

1 En-suite + 1 Family Bathroom + 1 Guest W/C

108m2 of Net Indoor area

37m2 of Covered Veranda