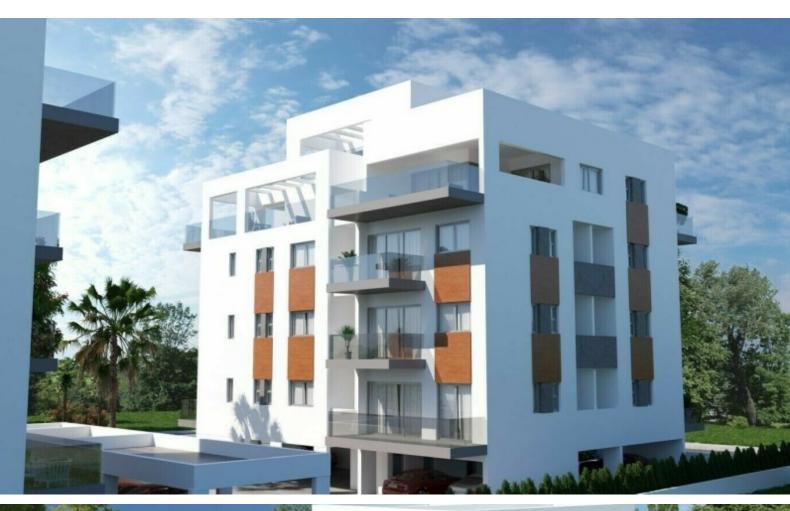

### **Description**

Brand New Luxury 3 Bedroom Penthouse For Sale in Mesa Geitonia, Limassol with Roof Garden!

Located in a demanding area, just minutes from all amenities

It enjoys excellent access to the highway and the seafront road!

Cul-de-sac

Communal Pool and optional private pool!

Gym for residents only

4th Floor plus Roof Garden!

- 3 Bedrooms
- 2 Bathrooms

1 En-suite + 1 Family Bathroom + 1 Guest W/C

108m2 of Net Indoor area

37m2 of Covered Veranda