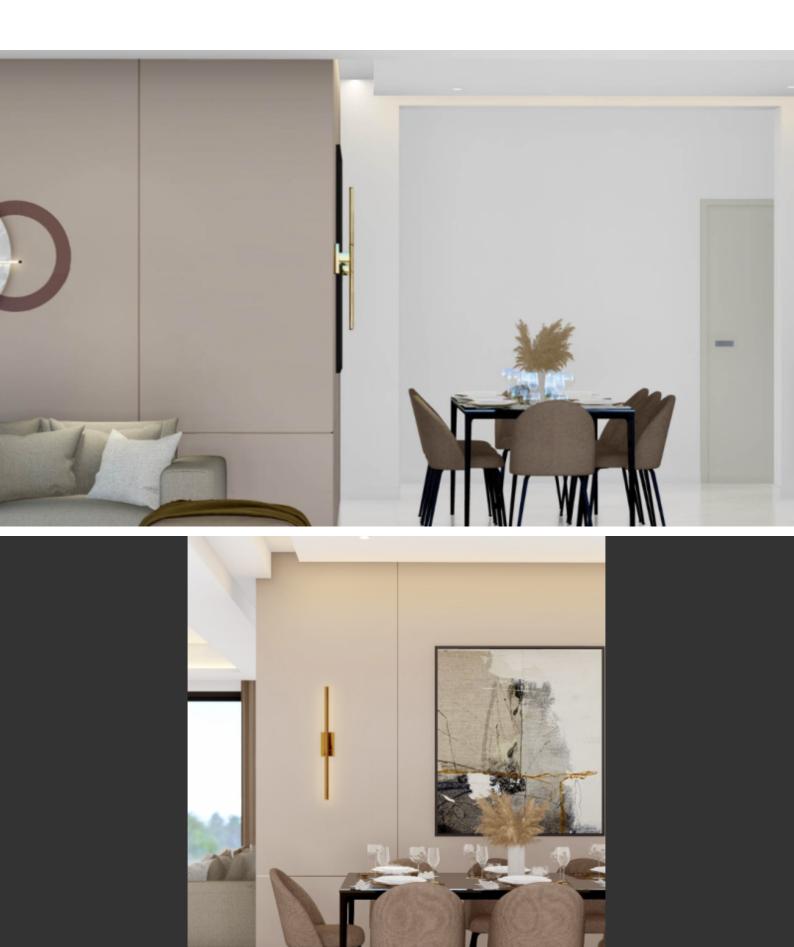

#### **Indoor Features**

- CCTV system
- Covered Parking
- Elevator
- Fitted Kitchen
- Fly Screens
- Guest Toilet
- Master Bed
- Open-plan
- Pressurised Water System
- Provision for Air Conditioning
- Under Floor Heating
- Unfurnished
- Utility Room
- Video entrance system
- Water Heater
- EPC Energy Class: A

### **Description**

Brand New Luxury 3 Bedroom Penthouse For Sale in Mesa Geitonia, Limassol with Roof Garden!

Located in a demanding area, just minutes from all amenities

It enjoys excellent access to the highway and the seafront road!