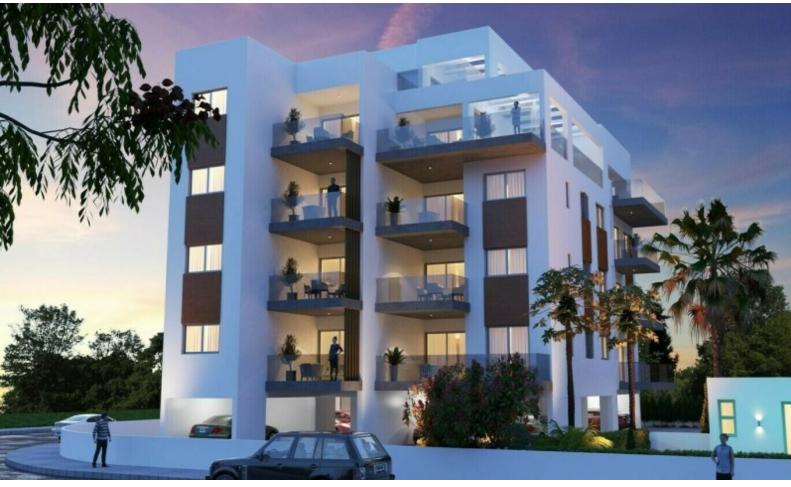

### **Description**

Brand New Luxury 3 Bedroom Penthouse For Sale in Mesa Geitonia, Limassol with Roof Garden!

Located in a demanding area, just minutes from all amenities

It enjoys excellent access to the highway and the seafront road!

Cul-de-sac

Communal Pool and optional private pool!

Gym for residents only

4th Floor plus Roof Garden!

- 3 Bedrooms
- 2 Bathrooms

1 En-suite + 1 Family Bathroom + 1 Guest W/C

108m2 of Net Indoor area

37m2 of Covered Veranda