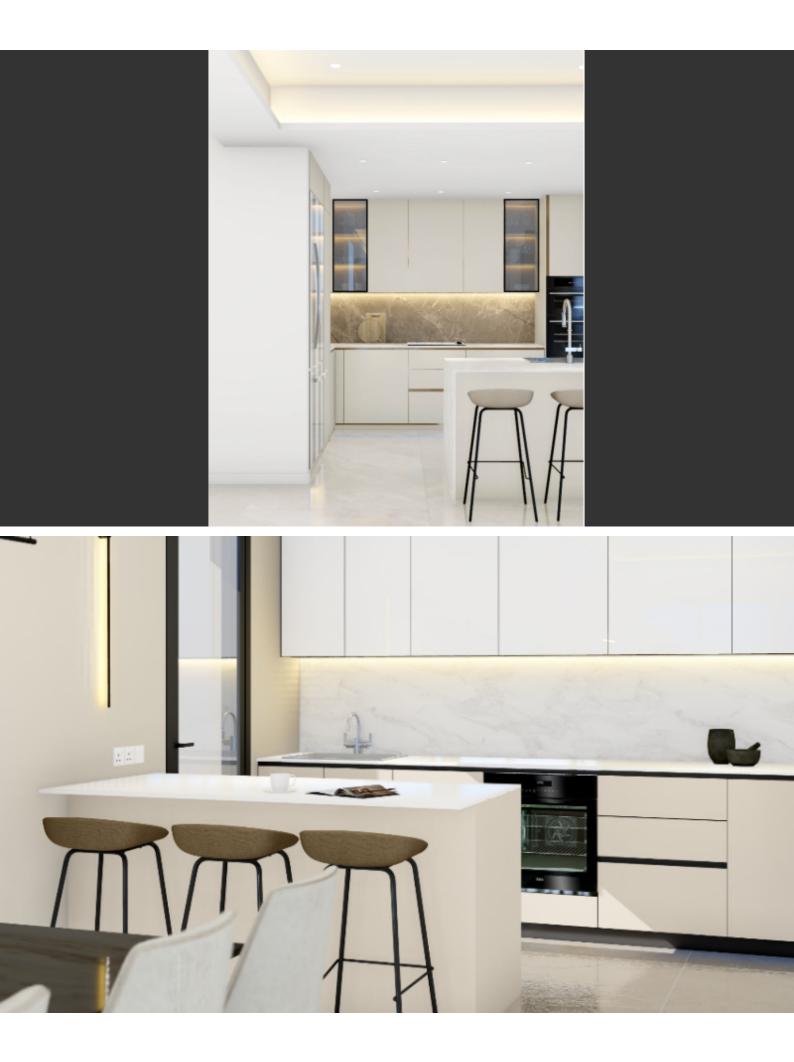

#### **Indoor Features**

- CCTV system
- Covered Parking
- Elevator
- Fitted Kitchen
- Fly Screens
- Guest Toilet
- Master Bed
- Open-plan
- Pressurised Water System
- Provision for Air Conditioning
- Under Floor Heating
- Unfurnished
- Utility Room
- Video entrance system
- Water Heater
- EPC Energy Class: A

All bedrooms have access to a veranda

Plus a separate veranda for the kitchen and living area

Fitted kitchen with breakfast bar

Fitted Wardrobes

**BBQ** Area

Storeroom

CCTV in common areas

Gated and secure complex