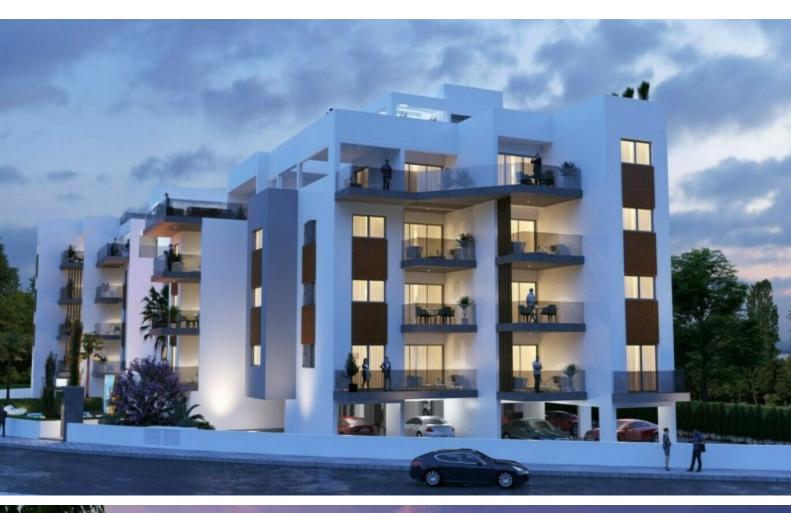

### **Description**

Brand New Luxury 3 Bedroom Penthouse For Sale in Mesa Geitonia, Limassol with Roof Garden!

Located in a demanding area, just minutes from all amenities

It enjoys excellent access to the highway and the seafront road!

Cul-de-sac

Communal Pool and optional private pool!

Gym for residents only

4th Floor plus Roof Garden!

- 3 Bedrooms
- 2 Bathrooms

1 En-suite + 1 Family Bathroom + 1 Guest W/C

108m2 of Net Indoor area

37m2 of Covered Veranda