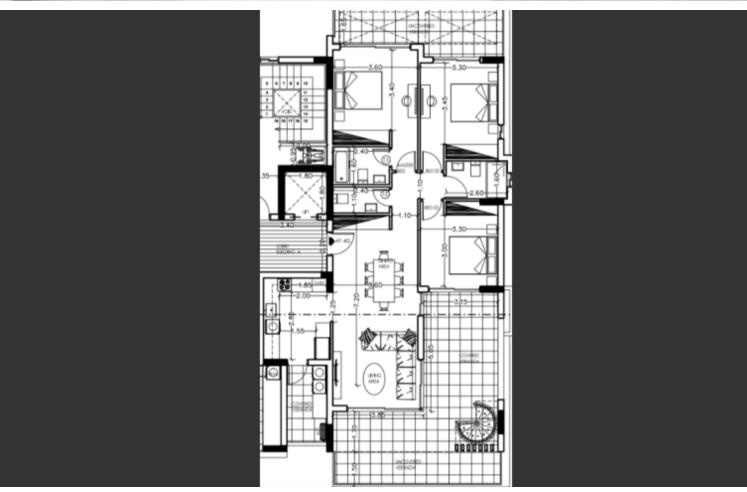

## **Key Facts**

• 3 Beds

• 2 Baths

• 108 m<sup>2</sup> Covered Area

• 37 m<sup>2</sup> Covered Verandas

• Uncovered verandas: 109m<sup>2</sup>

• New Build

• Title Deed: Available

Cul-de-sac

Communal Pool and optional private pool!

Gym for residents only

4th Floor plus Roof Garden!

- 3 Bedrooms
- 2 Bathrooms

1 En-suite + 1 Family Bathroom + 1 Guest W/C

108m2 of Net Indoor area

37m2 of Covered Veranda

109m2 of Uncovered Veranda/Roof Garden

Covered Parking

Provisions for A/C

**Underfloor Heating** 

Pressurized water system

Fly Screens

Smart home system

Video entrance system