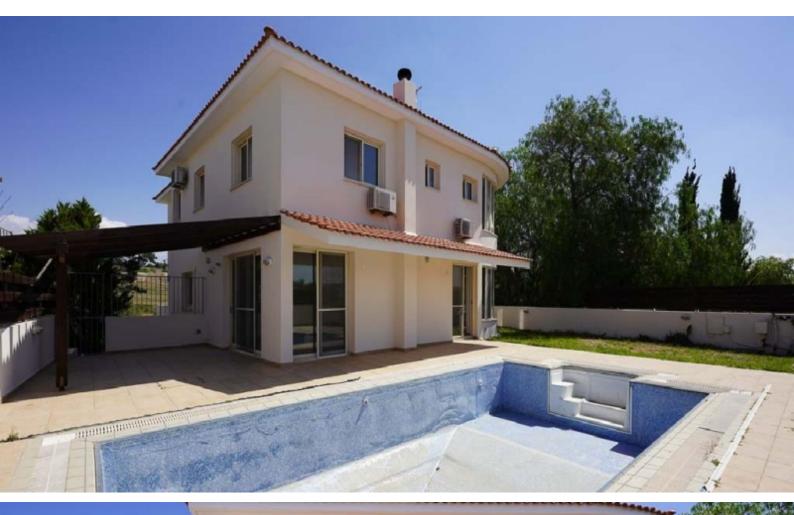

#### **Outdoor Features**

- Barbecue area
- Double Garage
- Photovoltaic System
- Private pool
- Rear Garden
- Solar System

In addition, it is only minutes from the GSP Roundabout and the Mall of Cyprus! Cul-de-sac!

Swimming pool with Roman steps!

5 Bedrooms + 1 Basement Room/Maids Quarters

4 Bathrooms

2 En-suites + 1 Family Bathroom + 1 Guest W/C with shower in the basement