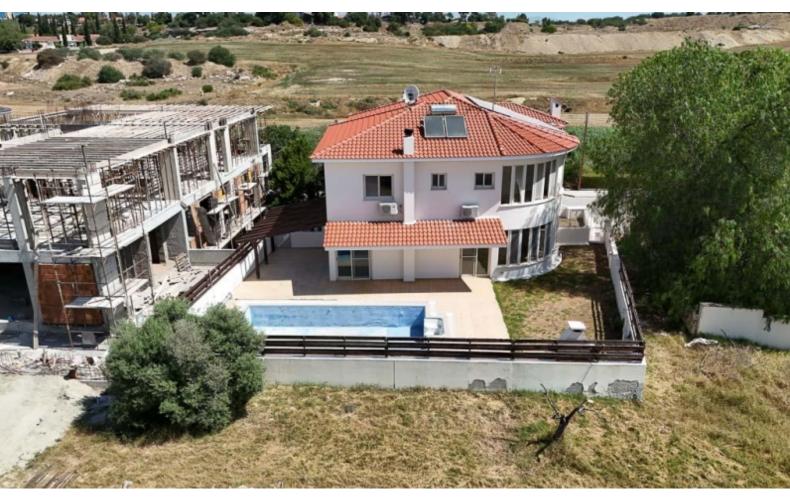

## **Description**

Impressive 5 + 1 Bedroom Detached Villa For Sale in Latsia, Nicosia with Title Deeds Located in a prestigious, peaceful, and attractive environment

It has excellent access to the highway and many amenities!

In addition, it is only minutes from the GSP Roundabout and the Mall of Cyprus! Cul-de-sac!

Swimming pool with Roman steps!

5 Bedrooms + 1 Basement Room/Maids Quarters

4 Bathrooms

2 En-suites + 1 Family Bathroom + 1 Guest W/C with shower in the basement

Additional Guest W/C

411m2 of Net Indoor area

78m2 of Basement area

601m2 of Plot area

Double Garage

Laundry Room

Separate Kitchen

Secondary Kitchen/Kitchenette