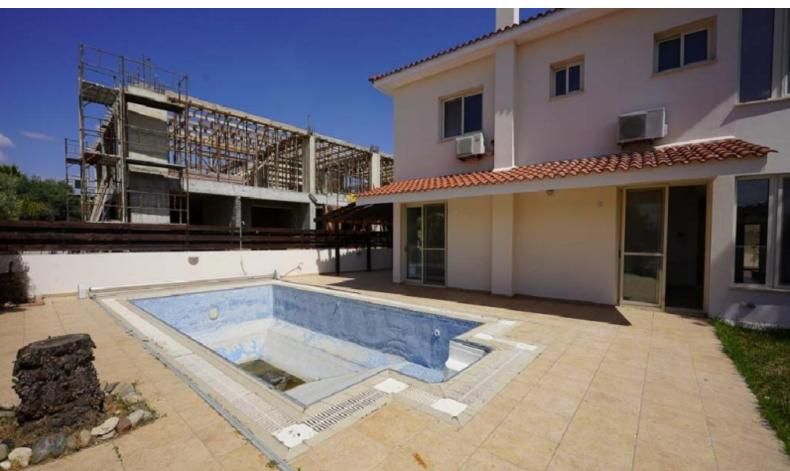

#### **Outdoor Features**

- Barbecue area
- Double Garage
- Photovoltaic System
- Private pool
- Rear Garden
- Solar System

In addition, it is only minutes from the GSP Roundabout and the Mall of Cyprus! Cul-de-sac!

Swimming pool with Roman steps!

5 Bedrooms + 1 Basement Room/Maids Quarters

4 Bathrooms

2 En-suites + 1 Family Bathroom + 1 Guest W/C with shower in the basement