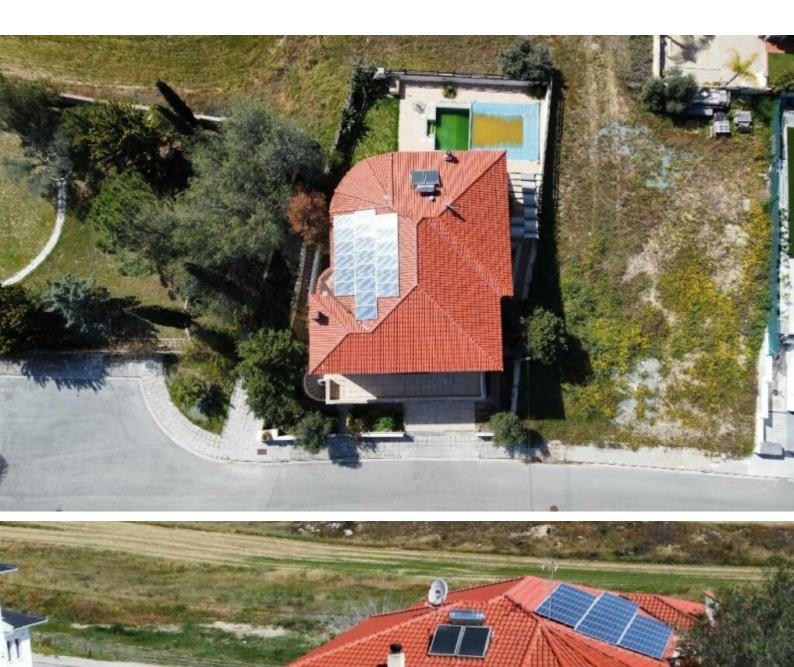

#### **Outdoor Features**

- Barbecue area
- Double Garage
- Photovoltaic System
- Private pool
- Rear Garden
- Solar System

In addition, it is only minutes from the GSP Roundabout and the Mall of Cyprus! Cul-de-sac!

Swimming pool with Roman steps!

5 Bedrooms + 1 Basement Room/Maids Quarters

4 Bathrooms

2 En-suites + 1 Family Bathroom + 1 Guest W/C with shower in the basement

Office

Attic

**Maids Quarters** 

Storeroom

Home Cinema Room

A/C

Photovoltaic System

**Central Heating** 