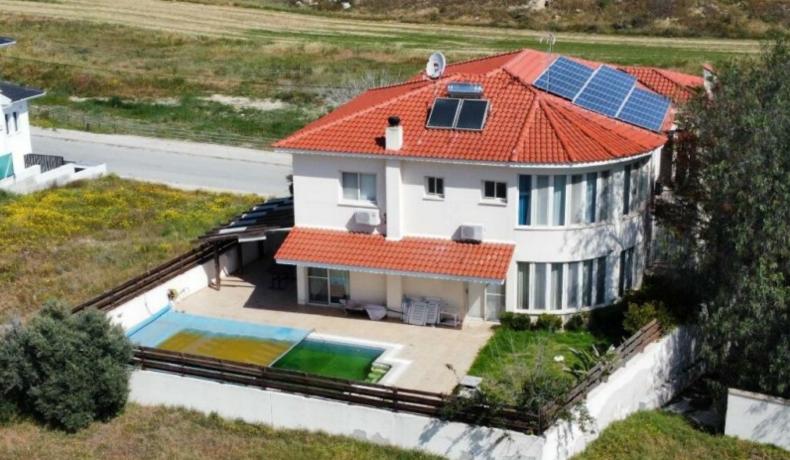

#### **Outdoor Features**

- Barbecue area
- Double Garage
- Photovoltaic System
- Private pool
- Rear Garden
- Solar System

In addition, it is only minutes from the GSP Roundabout and the Mall of Cyprus! Cul-de-sac!

Swimming pool with Roman steps!

5 Bedrooms + 1 Basement Room/Maids Quarters

4 Bathrooms

2 En-suites + 1 Family Bathroom + 1 Guest W/C with shower in the basement

Office

Attic

**Maids Quarters** 

Storeroom

Home Cinema Room

A/C

Photovoltaic System

**Central Heating** 