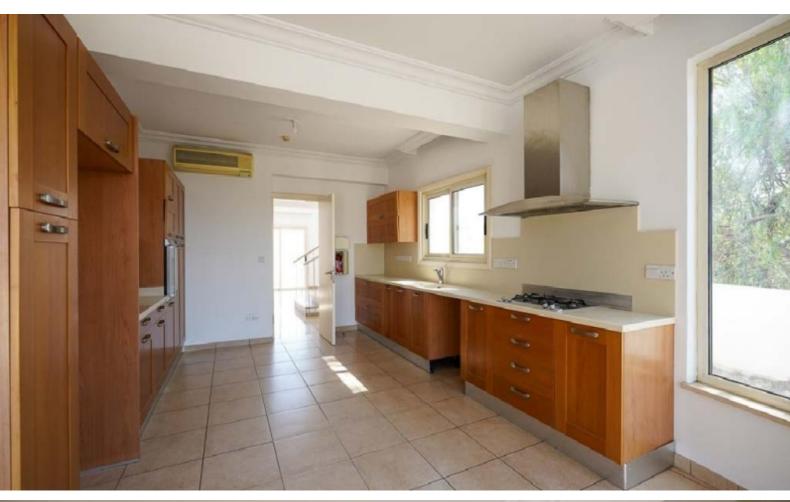

Additional Guest W/C

411m2 of Net Indoor area

78m2 of Basement area

601m2 of Plot area

Double Garage

Laundry Room

Separate Kitchen

Secondary Kitchen/Kitchenette

Office

Attic

**Maids Quarters** 

Storeroom

Home Cinema Room

A/C

Photovoltaic System

**Central Heating** 