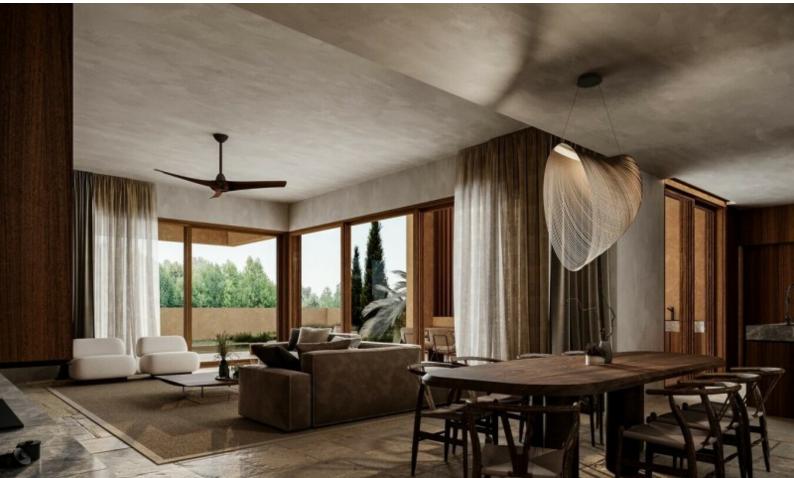

### **Indoor Features**

- Air Conditioning
- Covered Parking
- Electrical Appliances
- Elevator
- Fireplace
- Fitted Kitchen
- Guest Toilet
- Master Bed
- Open-plan
- Playroom
- Pressurised Water System
- Security System
- Under Floor Heating
- Utility Room
- Water Heater
- EPC Energy Class: Pending

84m2 of Basement area (Optional)

62m2 of Covered Veranda

440m2 of Plot size

**Double Covered Parking** 

Photovoltaic System

VRV A/C

**Underfloor Heating** 

**Fireplace** 

Pressurized water system
Security System
Entrance gate with remote
Elevator
Optional irrigation system
Optional furniture package
Office

Laundry Room

Partly separate kitchen with island bar

Fitted Wardrobes