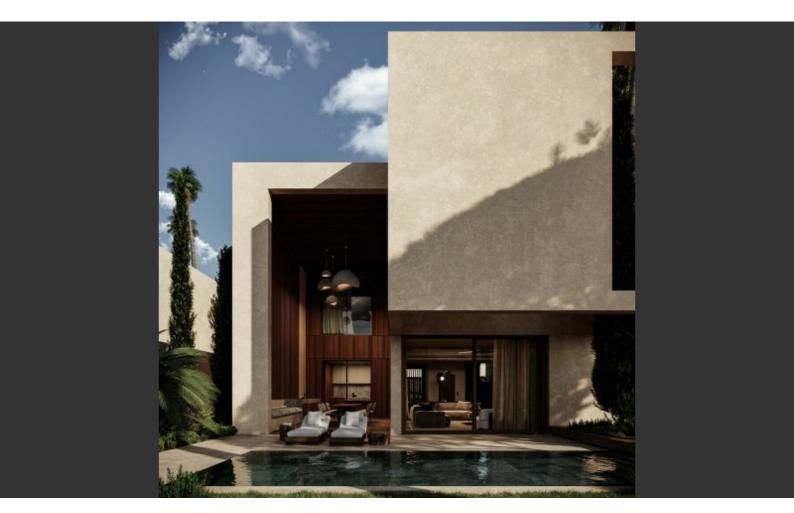

#### **Outdoor Features**

- Barbecue area
- Heated Swimming Pool
- Landscape Garden
- Photovoltaic System
- Private pool
- Solar System

### **Description**

Brand New 4 Bedroom Beachfront Detached Villa For Sale in Geroskipou Seaside, Paphos with Infinity Pool!

Located along one of the best and most demanding coastal areas in Paphos Within walking distance of the sandy beach

In addition, it enjoys easy access to many other tourist attractions!

**Heated Infinity Pool!** 

- 3 Bedrooms + 1 Basement Room
- 3 Bathrooms
- 2 En-suites + 1 Family Bathroom + 1 Guest W/C

298m2 of Net Indoor area