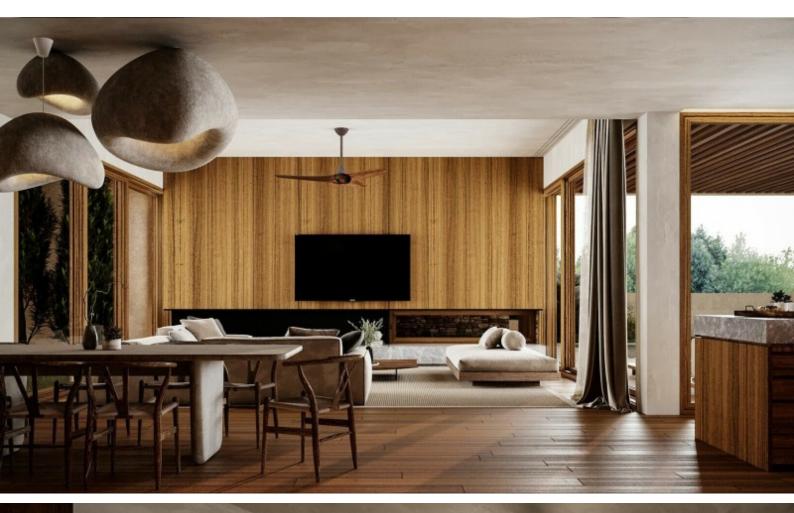

### **Indoor Features**

- Air Conditioning
- Covered Parking
- Electrical Appliances
- Elevator
- Fireplace
- Fitted Kitchen
- Guest Toilet
- Master Bed
- Open-plan
- Playroom
- Pressurised Water System
- Security System
- Under Floor Heating
- Utility Room
- Water Heater
- EPC Energy Class: Pending

84m2 of Basement area (Optional)

62m2 of Covered Veranda

440m2 of Plot size

**Double Covered Parking** 

Photovoltaic System

VRV A/C

**Underfloor Heating** 

**Fireplace** 

Pressurized water system
Security System
Entrance gate with remote
Elevator
Optional irrigation system
Optional furniture package
Office

Laundry Room

Partly separate kitchen with island bar

Fitted Wardrobes