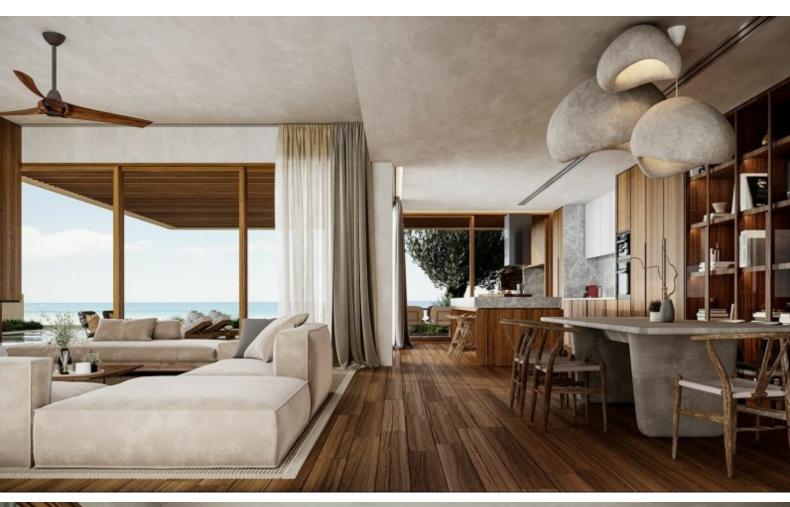

### **Description**

Brand New 4 Bedroom Beachfront Detached Villa For Sale in Geroskipou Seaside, Paphos with Infinity Pool!

Located along one of the best and most demanding coastal areas in Paphos Within walking distance of the sandy beach

In addition, it enjoys easy access to many other tourist attractions!

**Heated Infinity Pool!** 

- 3 Bedrooms + 1 Basement Room
- 3 Bathrooms
- 2 En-suites + 1 Family Bathroom + 1 Guest W/C

298m2 of Net Indoor area

84m2 of Basement area (Optional)

62m2 of Covered Veranda

440m2 of Plot size

**Double Covered Parking** 

Photovoltaic System

VRV A/C

**Underfloor Heating** 

**Fireplace** 

Pressurized water system
Security System
Entrance gate with remote
Elevator
Optional irrigation system
Optional furniture package
Office

Laundry Room

Partly separate kitchen with island bar

Fitted Wardrobes

**BBQ** Area

Landscaped Garden

Fenced and gated property allows plenty of privacy

This first-class home is a compelling investment opportunity!

It is excellent for permanent living or as a holiday home for a family