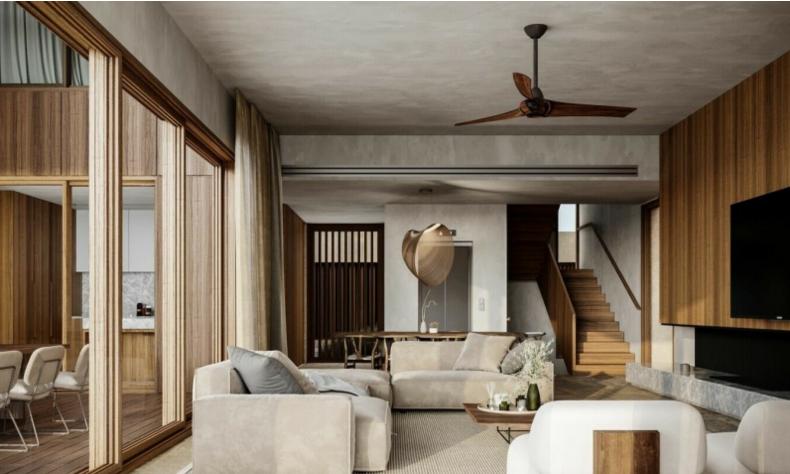

### **Indoor Features**

- Air Conditioning
- Covered Parking
- Electrical Appliances
- Elevator
- Fireplace
- Fitted Kitchen
- Guest Toilet
- Master Bed
- Open-plan
- Playroom
- Pressurised Water System
- Security System
- Under Floor Heating
- Utility Room
- Water Heater
- EPC Energy Class: Pending

84m2 of Basement area (Optional)

62m2 of Covered Veranda

440m2 of Plot size

**Double Covered Parking** 

Photovoltaic System

VRV A/C

**Underfloor Heating** 

**Fireplace** 

Pressurized water system
Security System
Entrance gate with remote
Elevator
Optional irrigation system
Optional furniture package
Office

Laundry Room

Partly separate kitchen with island bar

Fitted Wardrobes