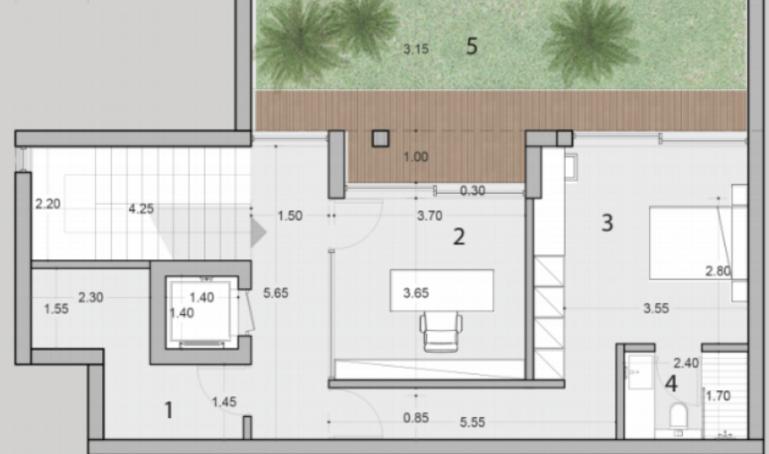

## **Key Facts**

- 4 Beds
- 3 Baths
- 298 m<sup>2</sup> Covered Area
- 440 m<sup>2</sup> Land Size
- 62 m² Covered Verandas
- New Build
- Title Deed: Available

ID: 29545

In addition, it enjoys easy access to many other tourist attractions!

**Heated Infinity Pool!** 

- 3 Bedrooms + 1 Basement Room
- 3 Bathrooms
- 2 En-suites + 1 Family Bathroom + 1 Guest W/C

298m2 of Net Indoor area

84m2 of Basement area (Optional)

62m2 of Covered Veranda

440m2 of Plot size

**Double Covered Parking** 

Photovoltaic System

VRV A/C

**Underfloor Heating** 

**Fireplace** 