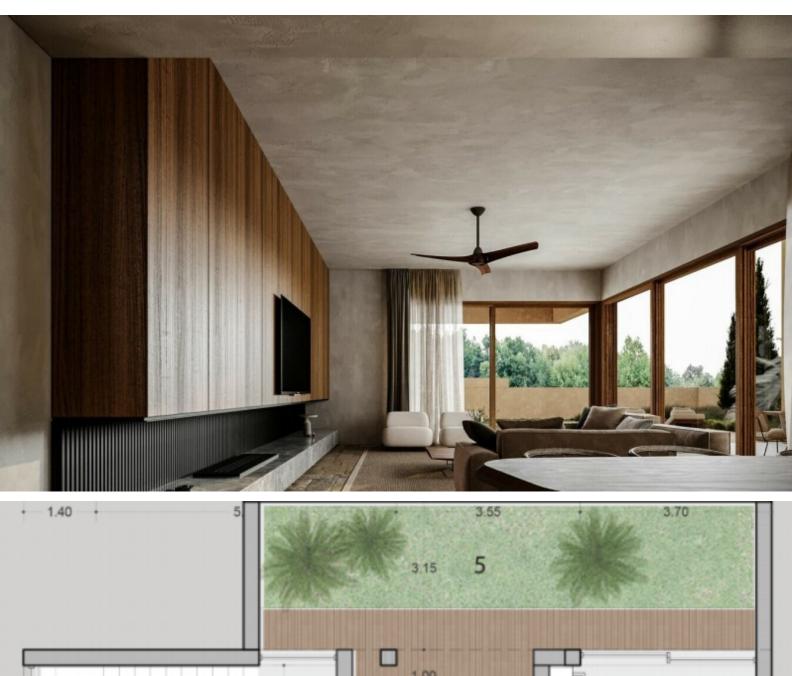

### **Description**

Brand New 4 Bedroom Beachfront Detached Villa For Sale in Geroskipou Seaside, Paphos with Infinity Pool!

Located along one of the best and most demanding coastal areas in Paphos Within walking distance of the sandy beach

In addition, it enjoys easy access to many other tourist attractions!

**Heated Infinity Pool!** 

- 3 Bedrooms + 1 Basement Room
- 3 Bathrooms
- 2 En-suites + 1 Family Bathroom + 1 Guest W/C

298m2 of Net Indoor area

84m2 of Basement area (Optional)

62m2 of Covered Veranda

440m2 of Plot size

**Double Covered Parking** 

Photovoltaic System

VRV A/C

**Underfloor Heating** 

**Fireplace** 