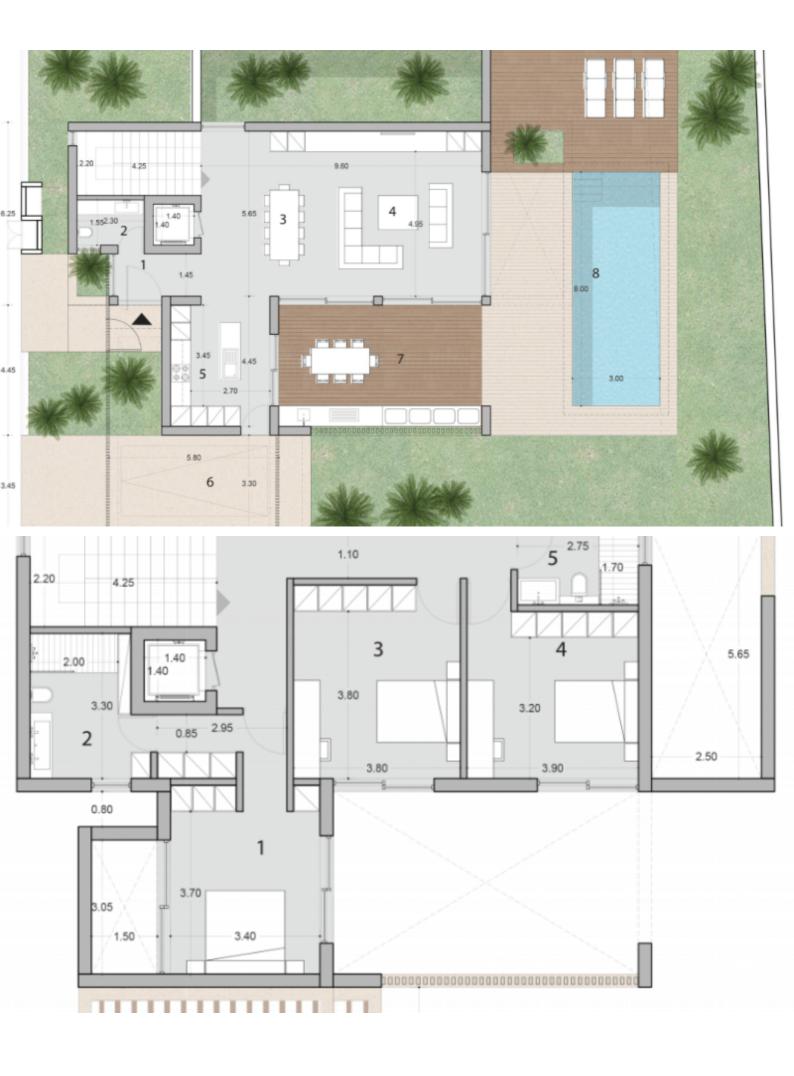

## **Key Facts**

- 4 Beds
- 3 Baths
- 298 m<sup>2</sup> Covered Area
- 440 m<sup>2</sup> Land Size
- 62 m² Covered Verandas
- New Build
- Title Deed: Available

ID: 29545

#### **Outdoor Features**

- Barbecue area
- Heated Swimming Pool
- Landscape Garden
- Photovoltaic System
- Private pool
- Solar System

In addition, it enjoys easy access to many other tourist attractions!

**Heated Infinity Pool!** 

- 3 Bedrooms + 1 Basement Room
- 3 Bathrooms
- 2 En-suites + 1 Family Bathroom + 1 Guest W/C

298m2 of Net Indoor area

84m2 of Basement area (Optional)

62m2 of Covered Veranda

440m2 of Plot size

**Double Covered Parking** 

Photovoltaic System

VRV A/C

**Underfloor Heating** 

**Fireplace** 