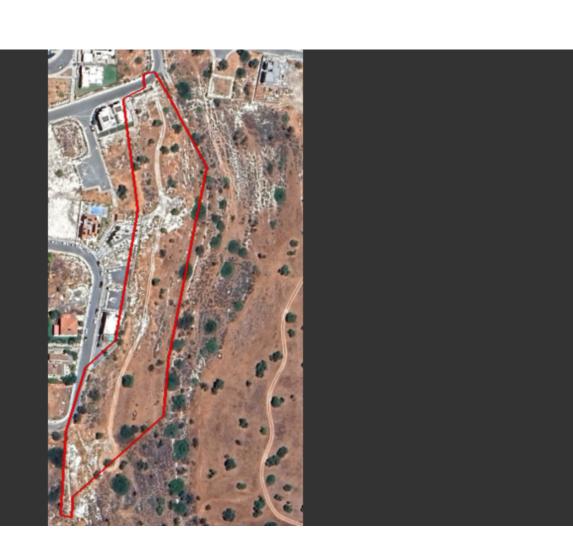

# Residential Land 13,380 SQM For Sale

### **Description**

Huge Residential land Parcel For Sale in Erimi, Limassol
Located in a peaceful and attractive environment
It boasts excellent access to the highway and a plethora of amenities
13,380m2 of Land area
Around 80m of Road Frontage
60% of Building Density
35% of Site Coverage
Up to 2 floors and a height of 8.3m
Access to a registered road from 2-sides
All development infrastructures are in place
This land parcel is ideal for the division of plots
It is also excellent for the development of a large residential project!