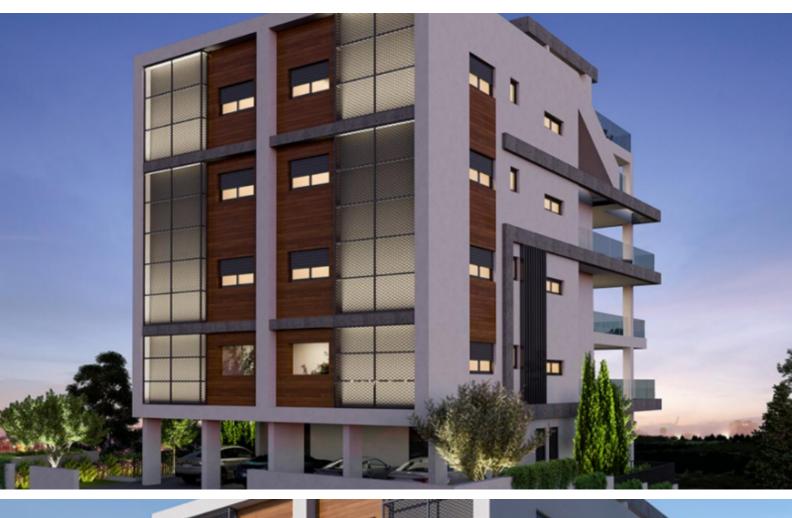

### **Description**

Brand New Spacious 1 Bedroom Apartment For Sale in Panthea, Limassol with Sea Views!

Located in one of the most demanding and prestigious areas in Limassol It boasts excellent access to the highway and the city center! In addition, it is situated in a peaceful and attractive neighborhood Sea and City Views!

1st Floor

1 Bedroom

2 Bathrooms

1 En-suite + 1 Family Bathroom

73m2 of Net Indoor area

21m2 of Covered Verandas

12m2 of Uncovered Verandas

Covered Parking