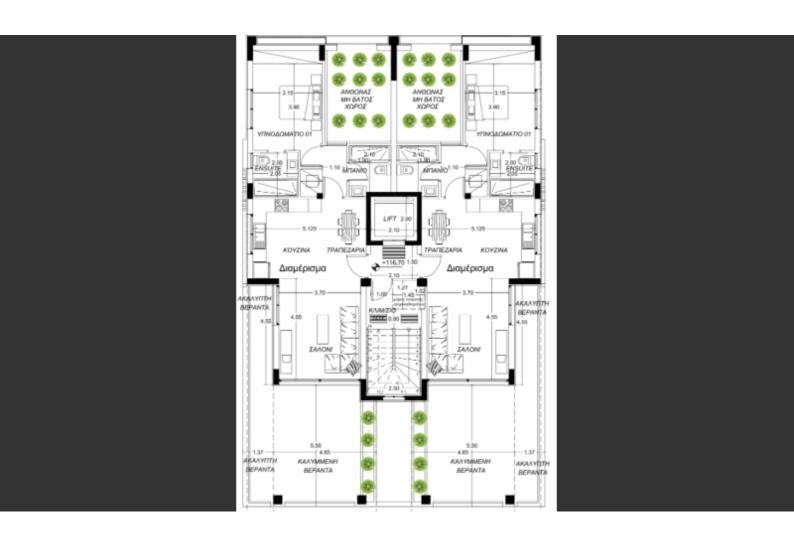

## **Key Facts**

- 1 Bed
- 2 Baths
- 73 m<sup>2</sup> Covered Area
- 21 m<sup>2</sup> Covered Verandas
- Uncovered verandas: 12m<sup>2</sup>
- New Build
- Title Deed: Available

ID: 29552

1st Floor

1 Bedroom

2 Bathrooms

1 En-suite + 1 Family Bathroom

73m2 of Net Indoor area

21m2 of Covered Verandas

12m2 of Uncovered Verandas

Covered Parking

Storeroom

VRV A/C + Split Units

**Underfloor Heating** 

**Electric Shutters** 

**CCTV** 

Spacious Open Plan

Fitted Kitchen

Fitted Wardrobe