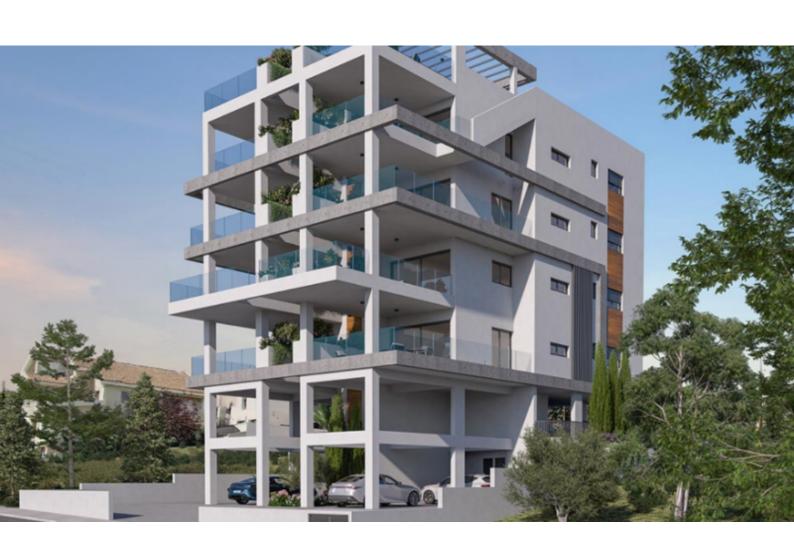

## **Description**

Brand New Spacious 2 Bedroom Penthouse For Sale in Panthea, Limassol with Roof Garden!

Located in one of the most demanding and prestigious areas in Limassol It boasts excellent access to the highway and the city center!

In addition, it is situated in a peaceful and attractive neighborhood

Sea and City Views!

Roof Garden!

4th Floor

2 Bedrooms

2 Bathrooms

1 En-suite + 1 Family Bathroom

86m2 of Net Indoor area

21m2 of Covered Verandas

**Covered Parking** 

2 Storerooms

VRV A/C + Split Units

**Underfloor Heating** 

**Electric Shutters** 

**CCTV** 

Spacious Open Plan