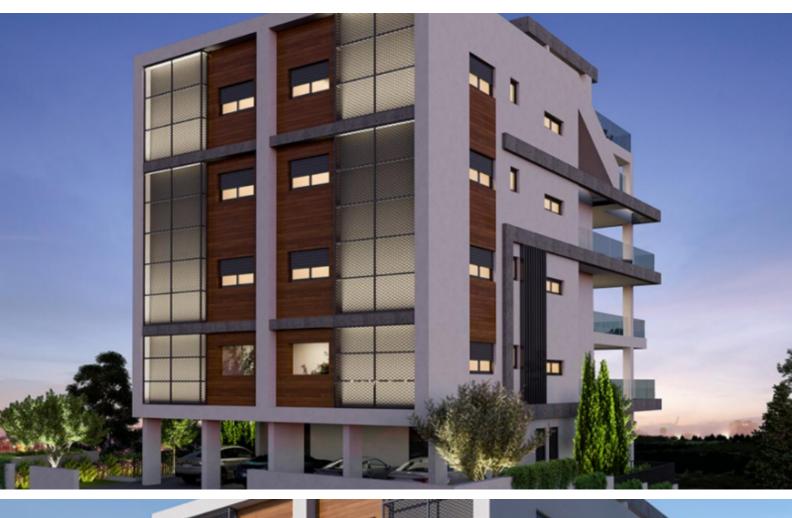

## **Description**

Brand New Spacious 2 Bedroom Penthouse For Sale in Panthea, Limassol with Roof Garden!

Located in one of the most demanding and prestigious areas in Limassol It boasts excellent access to the highway and the city center!

In addition, it is situated in a peaceful and attractive neighborhood

Sea and City Views!

Roof Garden!

4th Floor

2 Bedrooms

2 Bathrooms

1 En-suite + 1 Family Bathroom

86m2 of Net Indoor area

21m2 of Covered Verandas

**Covered Parking** 

2 Storerooms

VRV A/C + Split Units

**Underfloor Heating** 

**Electric Shutters** 

**CCTV** 

Spacious Open Plan