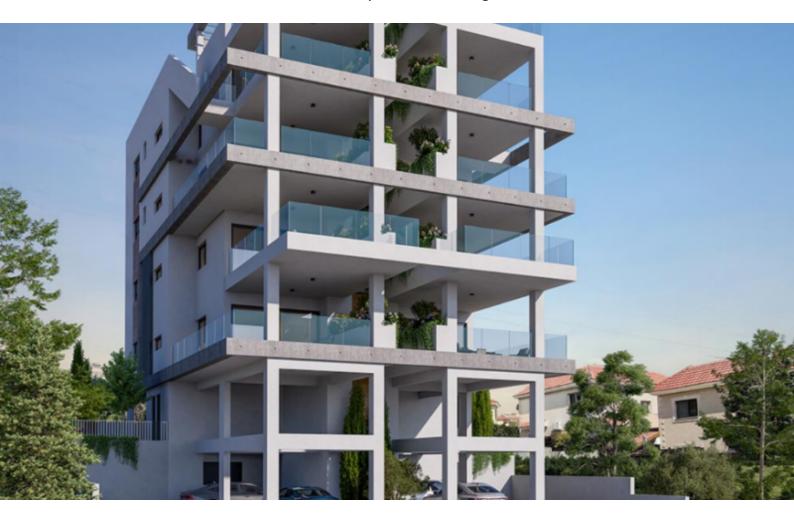

## **Description**

Brand New Spacious 2 Bedroom Penthouse For Sale in Panthea, Limassol with Roof Garden!

Located in one of the most demanding and prestigious areas in Limassol It boasts excellent access to the highway and the city center!

In addition, it is situated in a peaceful and attractive neighborhood

Sea and City Views!

Roof Garden!

4th Floor

2 Bedrooms

2 Bathrooms

1 En-suite + 1 Family Bathroom

86m2 of Net Indoor area

21m2 of Covered Verandas

**Covered Parking** 

2 Storerooms

VRV A/C + Split Units

**Underfloor Heating** 

**Electric Shutters** 

**CCTV** 

Spacious Open Plan