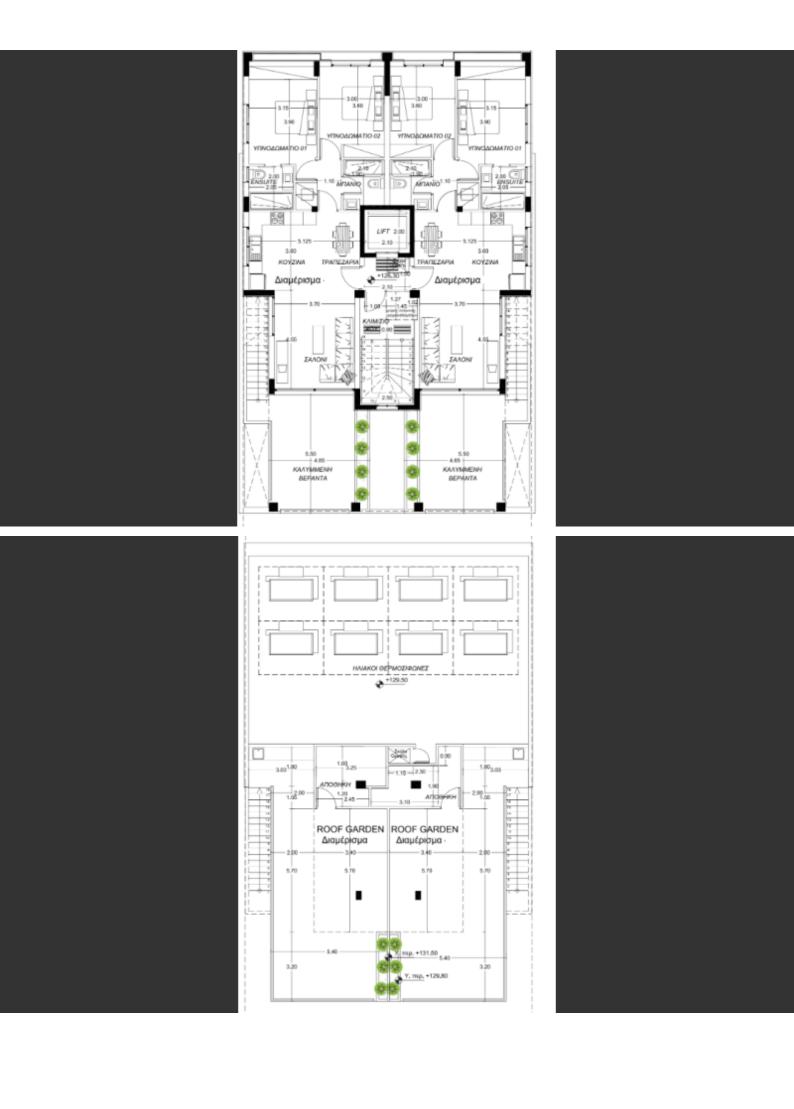

## **Description**

Brand New Spacious 2 Bedroom Penthouse For Sale in Panthea, Limassol with Roof Garden!

Located in one of the most demanding and prestigious areas in Limassol It boasts excellent access to the highway and the city center!

In addition, it is situated in a peaceful and attractive neighborhood

Sea and City Views!

Roof Garden!

4th Floor

2 Bedrooms

2 Bathrooms

1 En-suite + 1 Family Bathroom

86m2 of Net Indoor area

21m2 of Covered Verandas

**Covered Parking** 

2 Storerooms

VRV A/C + Split Units

**Underfloor Heating** 

**Electric Shutters** 

**CCTV** 

Spacious Open Plan

Fitted Kitchen

Fitted Wardrobes

**BBQ** Area

Elevator

Delivery Time: March 2025

This impressive penthouse is excellent for permanent living!

It is also a compelling investment opportunity

Contact us for full information and for a private viewing!