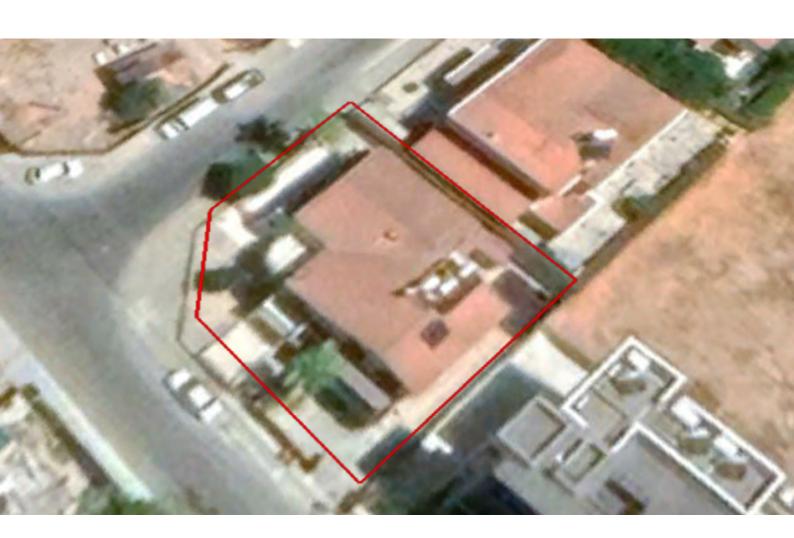

#### **Description**

Corner Residential Plot For Sale in Potamos Germasogeia, Limassol NO VAT!

Located in one of the most demanding areas in Germasogeia

Situated within walking distance of a wide variety of amenities

In addition, it boasts excellent access to the highway, city center, and lively coastal road!

Contains an old house
535m2 of Plot size
Around 45m of Road Frontage
80% of Building Density
45% of Site Coverage
Up to 3 floors and a height of 13.5m
Access to a registered road
All development infrastructures are in place
This plot is excellent for developing a 3 story residential building!