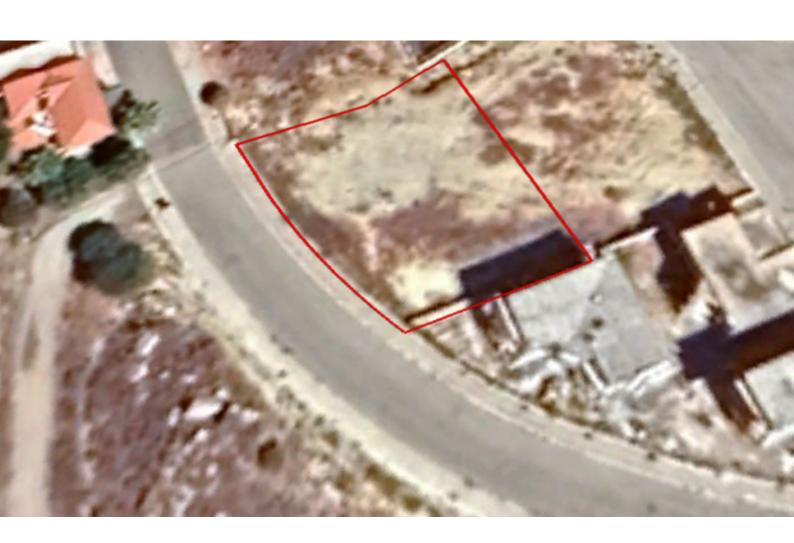

## **Residential Land 633 SQM For Sale**

**€115,000** 

Oroklini, Larnaca

## **Key Facts**

• Residential Land

• 633 m<sup>2</sup> Land Size

• 60% Building Density

• Site Coverage: 35%

Floors: 2Height: 8m

• Title Deed: Available

ID: 29568

## **Description**

Residential Plot For Sale in Oroklini, Larnaca with Partial Sea View!
Located in a peaceful and attractive environment
It enjoys excellent access to the seafront road and highway
In addition, the community center and many amenities are close by!
633m2 of Plot size
Around 28m of Road Frontage
60% of Building Density
35% of Site Coverage
Up to 2 floors and a height of 8.3m
Access to a registered road
All development infrastructures are in place
This plot is ideal for developing your family home!