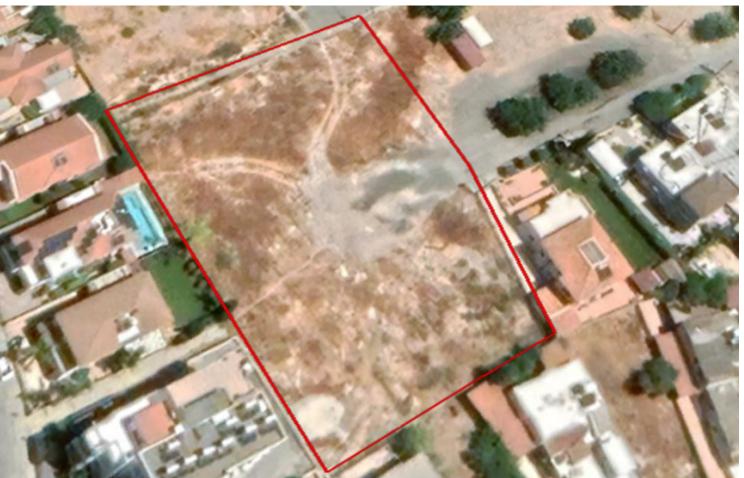

# Residential Land 2,522 SQM For Sale

### **Key Facts**

• Residential Land

• 2,522 m<sup>2</sup> Land Size

• 100% Building Density

• Site Coverage: 50%

• Floors: 3

• Height: 13.5m

• Title Deed: Available

Cul-de-sac!

2,522m2 of Land area

100% of Building Density

50% of Site Coverage

Up to 3 floors and a height of 13.5m

Access to a registered road

All development infrastructures are in place

Contains plans for a modern apartment building with sea views