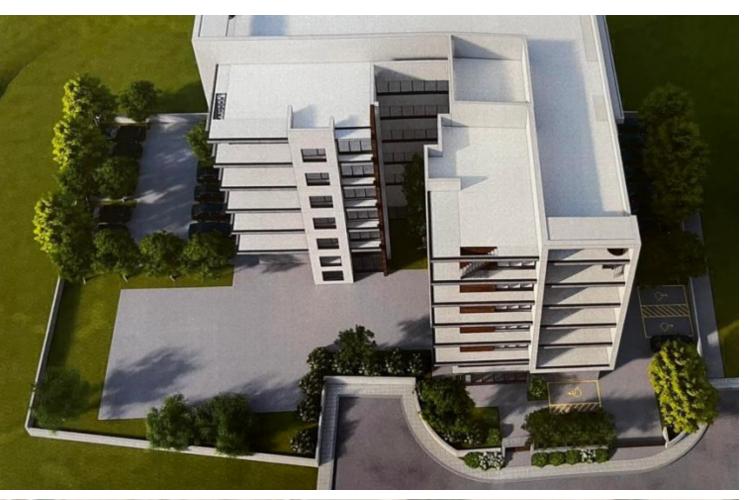

#### **Description**

Large Residential Land Parcel For Sale in Agios Athanasios, Limassol with Building Permits and Plans!

Located in a convenient, peaceful, and attractive area

It boasts excellent access to the highway and a wide variety of amenities In addition, it contains all the necessary permits and plans for a brand-new residential project!

Cul-de-sac!

2,522m2 of Land area

100% of Building Density

50% of Site Coverage

Up to 3 floors and a height of 13.5m

Access to a registered road

All development infrastructures are in place

Contains plans for a modern apartment building with sea views

This land parcel is a captivating investment opportunity!

It is excellent for developing a residential project in a desirable area

Contact us for full information and for a private viewing!