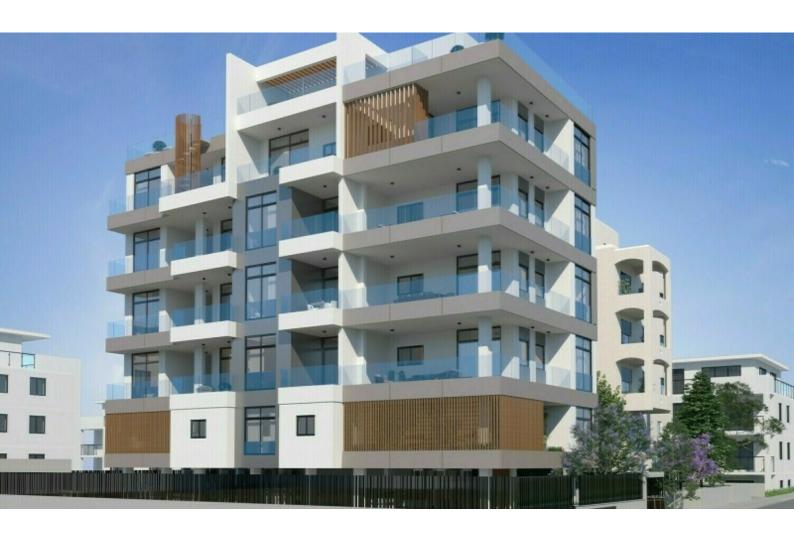

# Commercial Building 1,016 SQM For Sale

### **Description**

Brand New Luxury Commercial Building For Sale in Potamos Germasogeias, Limassol Located in one of the best, most prestigious areas in Limassol

It boasts close proximity to the seafront and a plethora of amenities!

A captivating investment opportunity!

5 Office Floors + Roof Garden!

1,016m2 of Net Indoor area

233m2 of Covered Veranda

18m2 of Uncovered Veranda

125m2 of Roof Garden area

13 Covered Parking Spaces

Offices