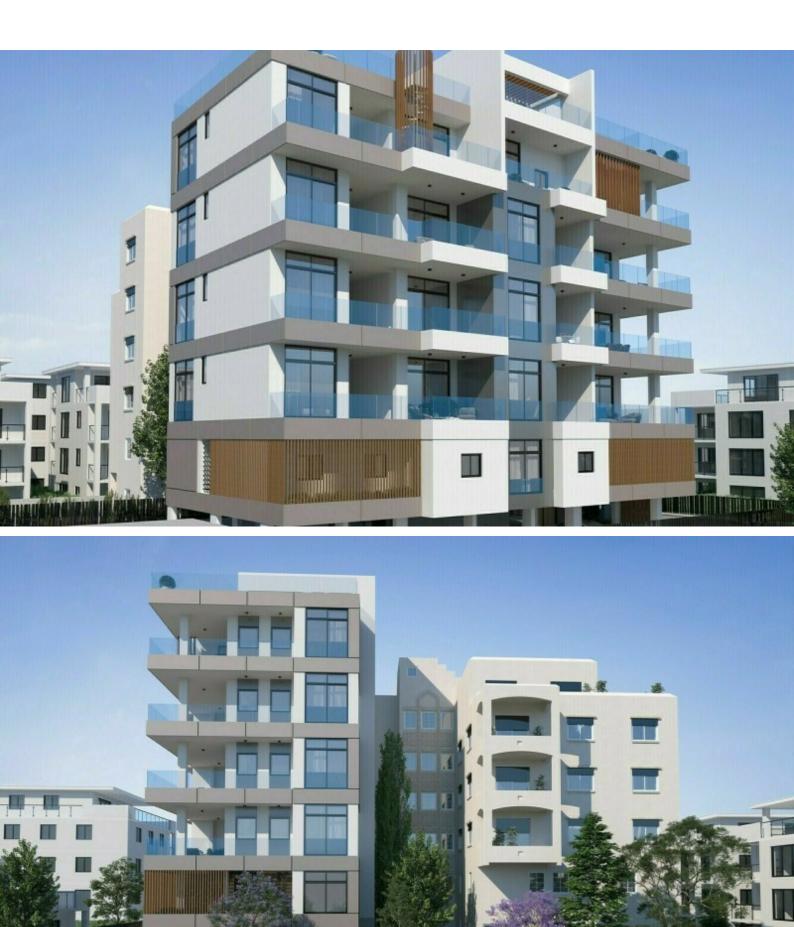

# Commercial Building 1,016 SQM For Sale

### **Description**

Brand New Luxury Commercial Building For Sale in Potamos Germasogeias, Limassol Located in one of the best, most prestigious areas in Limassol

It boasts close proximity to the seafront and a plethora of amenities!

A captivating investment opportunity!

5 Office Floors + Roof Garden!

1,016m2 of Net Indoor area

233m2 of Covered Veranda

18m2 of Uncovered Veranda

125m2 of Roof Garden area

13 Covered Parking Spaces

Offices