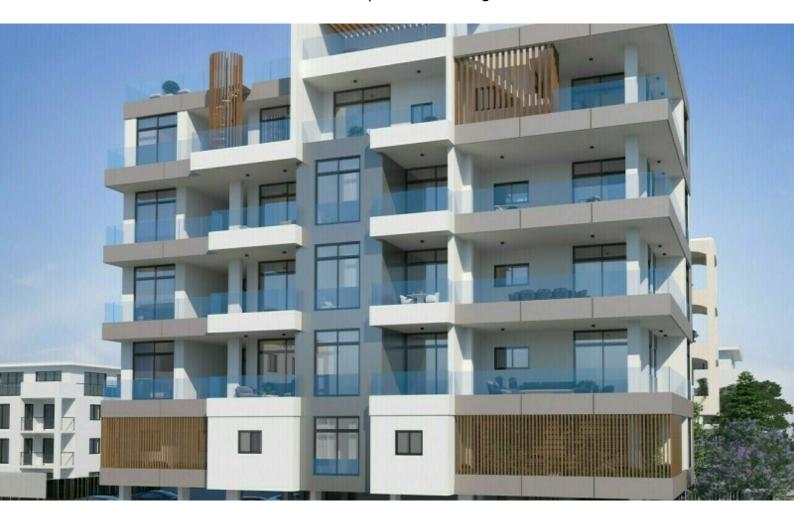

# Commercial Building 1,016 SQM For Sale

### **Description**

Brand New Luxury Commercial Building For Sale in Potamos Germasogeias, Limassol Located in one of the best, most prestigious areas in Limassol

It boasts close proximity to the seafront and a plethora of amenities!

A captivating investment opportunity!

5 Office Floors + Roof Garden!

1,016m2 of Net Indoor area

233m2 of Covered Veranda

18m2 of Uncovered Veranda

125m2 of Roof Garden area

13 Covered Parking Spaces

Offices