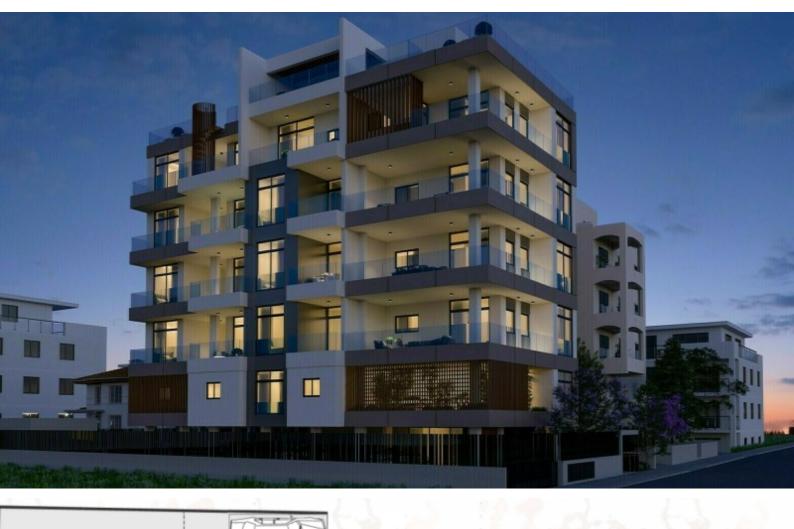

# Commercial Building 1,016 SQM For Sale

### **Description**

Brand New Luxury Commercial Building For Sale in Potamos Germasogeias, Limassol Located in one of the best, most prestigious areas in Limassol

It boasts close proximity to the seafront and a plethora of amenities!

A captivating investment opportunity!

5 Office Floors + Roof Garden!

1,016m2 of Net Indoor area

233m2 of Covered Veranda

18m2 of Uncovered Veranda

125m2 of Roof Garden area

13 Covered Parking Spaces

Offices