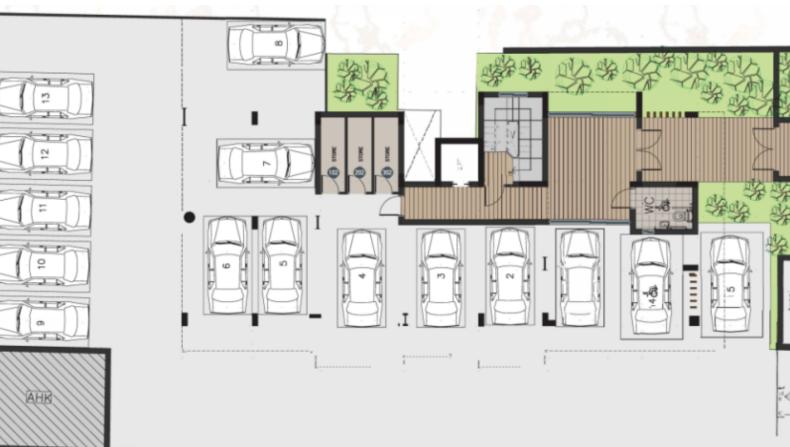

A captivating investment opportunity!

5 Office Floors + Roof Garden!

1,016m2 of Net Indoor area

233m2 of Covered Veranda

18m2 of Uncovered Veranda

125m2 of Roof Garden area

13 Covered Parking Spaces

Offices

Lobby

Laundry Room

Storeroom

Changing Room

W/C's with Showers

Male & Female W/C in the Gym area

Kitchenette

Elevator

Secure and gated complex

Remote control access to the parking

CCTV for the common areas

Provisions for A/C

Video entrance system

Jacuzzi area in the gym

Storerooms

Modern Design