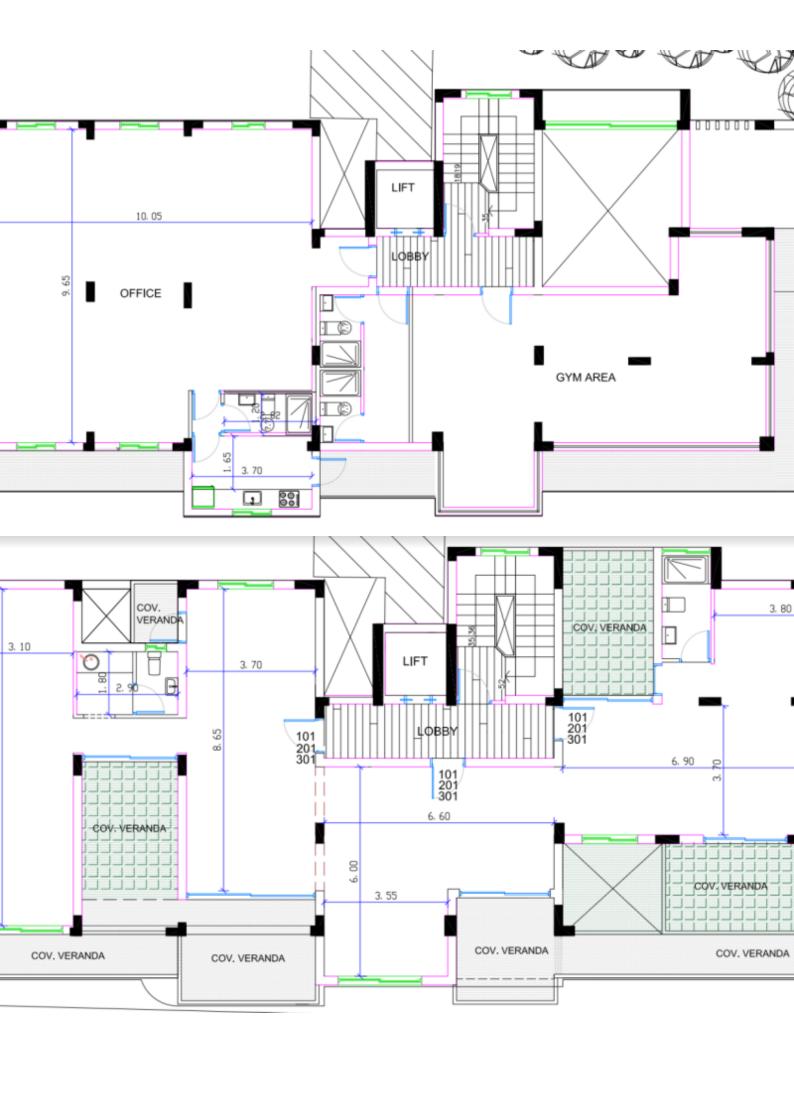

A captivating investment opportunity!

5 Office Floors + Roof Garden!

1,016m2 of Net Indoor area

233m2 of Covered Veranda

18m2 of Uncovered Veranda

125m2 of Roof Garden area

13 Covered Parking Spaces

Offices

Lobby

Laundry Room

Storeroom

Changing Room

W/C's with Showers

Male & Female W/C in the Gym area

Kitchenette

Elevator

Secure and gated complex

Remote control access to the parking

CCTV for the common areas

Provisions for A/C

Video entrance system

Jacuzzi area in the gym

Storerooms

Modern Design