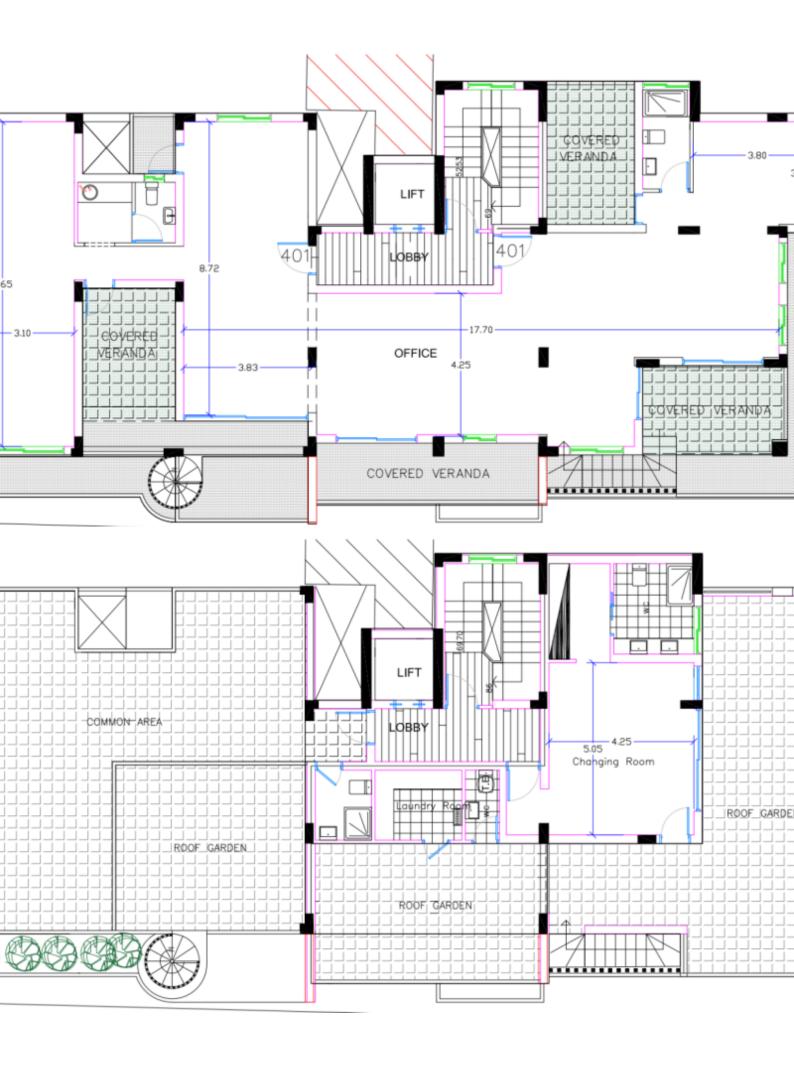

- Roof Garden
- Solar System

A captivating investment opportunity!

5 Office Floors + Roof Garden!

1,016m2 of Net Indoor area

233m2 of Covered Veranda

18m2 of Uncovered Veranda

125m2 of Roof Garden area

13 Covered Parking Spaces

Offices

Lobby

Laundry Room

Storeroom

Changing Room

W/C's with Showers

Male & Female W/C in the Gym area

Kitchenette

Elevator