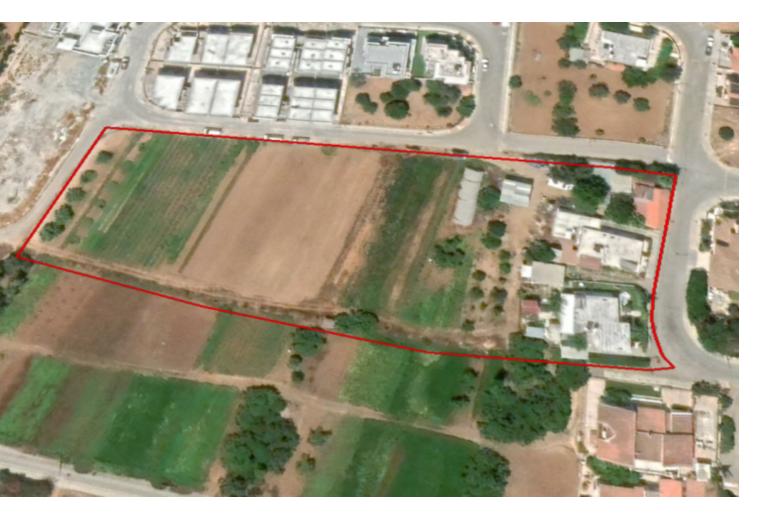

## Description

Large Corner Residential Plot For Sale in Zakaki, Limassol No VAT! Prime location, in a popular family-friendly environment It boasts excellent access to My Mall, The Casino Resort, and the Port! Cul-de-sac! Contains 3 small houses 8,818m2 of Plot size Around 265m of Road Frontage 100% of Building Density 50% of Site Coverage Up to 3 floors and a height of 13.5m Access to a registered road from 3 sides! All development infrastructures are in place This privileged plot is a fantastic opportunity to develop a large residential project!