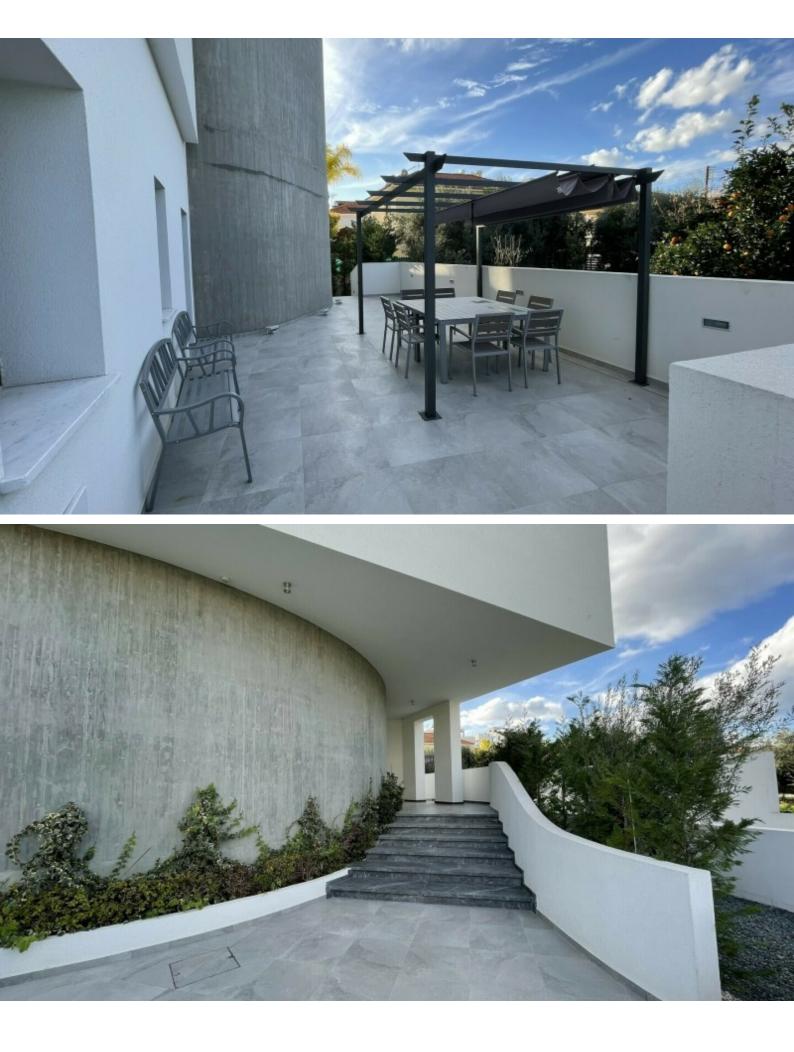

#### **Outdoor Features**

- Barbecue area
- Irrigation System
- Landscape Garden
- Private pool
- Roof Garden
- Solar System

VRV A/C **Underfloor Heating** Smart Home System Security System **Grand Piano** Marble and parquet floors High-Ceilings of 3.2m Elevator 2 Living areas Walk-in wardrobes for all bedrooms Luxury kitchen with island bar Office Playroom Entrance Hall/Lobby First-class quality and design **BBQ** Area Landscaped Garden Private and secure property

Basement Maids Room with W/C and Shower Laundry Room Storeroom

It is excellent for a large family for permanent living or for a luxury holiday home! Contact us for full information and for a private viewing!