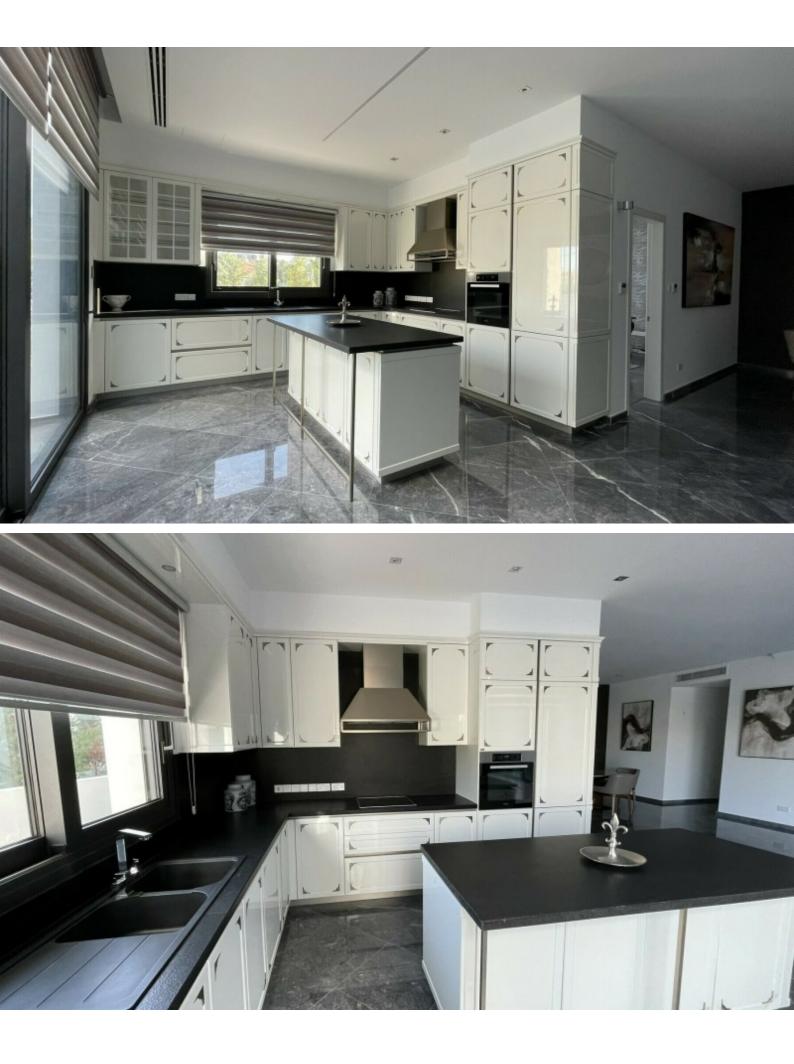

#### **Indoor Features**

- Air Conditioning
- Basement
- Covered Parking
- Electrical Appliances
- Elevator
- Fitted Kitchen
- Furnished
- Guest Toilet
- Master Bed
- Open-plan
- Playroom
- Pressurised Water System
- Security System
- Under Floor Heating
- Underground Parking
- Utility Room
- Video entrance system
- Water Heater
- EPC Energy Class: Pending

## Description

First Class, Exquisite 5 Bedroom Villa For Rent in Limassol Tourist area Located in one of the most prestigious and demanding areas in Limassol Within walking distance of the famous Dasoudi Beach and tourist area Situated within a peaceful neighborhood, yet minutes from the thriving city center! Infinity Pool and Roof Garden! 4 Bedrooms + 1 Maids Room 5 Bathrooms 4 En-suites + 1 Maids Bathroom + 1 Guest W/C 508m2 of Net Indoor area 85m2 of Covered Verandas 120m2 of Uncovered Verandas/Roof Garden 690m2 of Plot size Underground Parking for up to 3 Cars Fully Furnished Electric Appliances