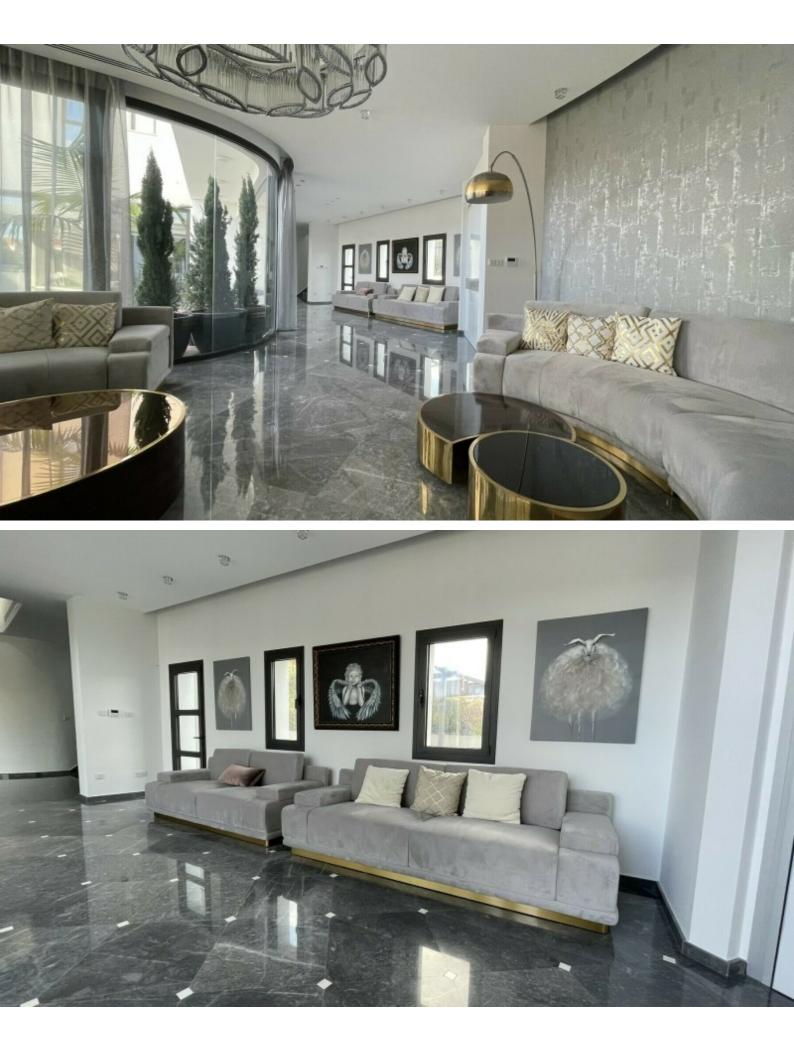

## Description

First Class, Exquisite 5 Bedroom Villa For Rent in Limassol Tourist area Located in one of the most prestigious and demanding areas in Limassol Within walking distance of the famous Dasoudi Beach and tourist area Situated within a peaceful neighborhood, yet minutes from the thriving city center! Infinity Pool and Roof Garden! 4 Bedrooms + 1 Maids Room 5 Bathrooms 4 En-suites + 1 Maids Bathroom + 1 Guest W/C 508m2 of Net Indoor area 85m2 of Covered Verandas 120m2 of Uncovered Verandas/Roof Garden 690m2 of Plot size Underground Parking for up to 3 Cars Fully Furnished Electric Appliances

#### **Outdoor Features**

- Barbecue area
- Irrigation System
- Landscape Garden
- Private pool
- Roof Garden
- Solar System

VRV A/C **Underfloor Heating** Smart Home System Security System **Grand Piano** Marble and parquet floors High-Ceilings of 3.2m Elevator 2 Living areas Walk-in wardrobes for all bedrooms Luxury kitchen with island bar Office Playroom Entrance Hall/Lobby First-class quality and design **BBQ** Area Landscaped Garden Private and secure property

Basement Maids Room with W/C and Shower Laundry Room Storeroom

It is excellent for a large family for permanent living or for a luxury holiday home! Contact us for full information and for a private viewing!