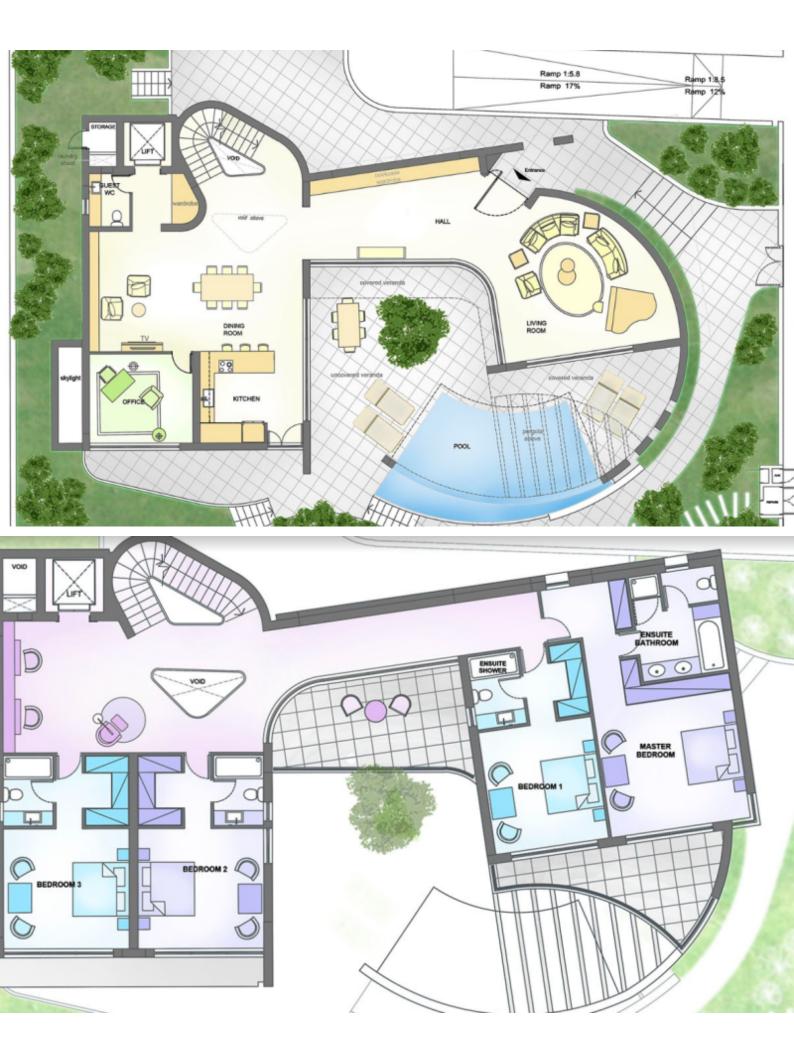

#### **Key Facts**

- 5 Beds
- 5 Baths
- 508 m<sup>2</sup> Covered Area
- 690 m<sup>2</sup> Land Size
- 85 m<sup>2</sup> Covered Verandas
- Uncovered verandas: 120m<sup>2</sup>
- Year Built: 2020
- Title Deed: Available
- Furnished

## Description

First Class, Exquisite 5 Bedroom Villa For Rent in Limassol Tourist area Located in one of the most prestigious and demanding areas in Limassol Within walking distance of the famous Dasoudi Beach and tourist area Situated within a peaceful neighborhood, yet minutes from the thriving city center! Infinity Pool and Roof Garden! 4 Bedrooms + 1 Maids Room 5 Bathrooms 4 En-suites + 1 Maids Bathroom + 1 Guest W/C 508m2 of Net Indoor area 85m2 of Covered Verandas 120m2 of Uncovered Verandas/Roof Garden 690m2 of Plot size Underground Parking for up to 3 Cars Fully Furnished Electric Appliances