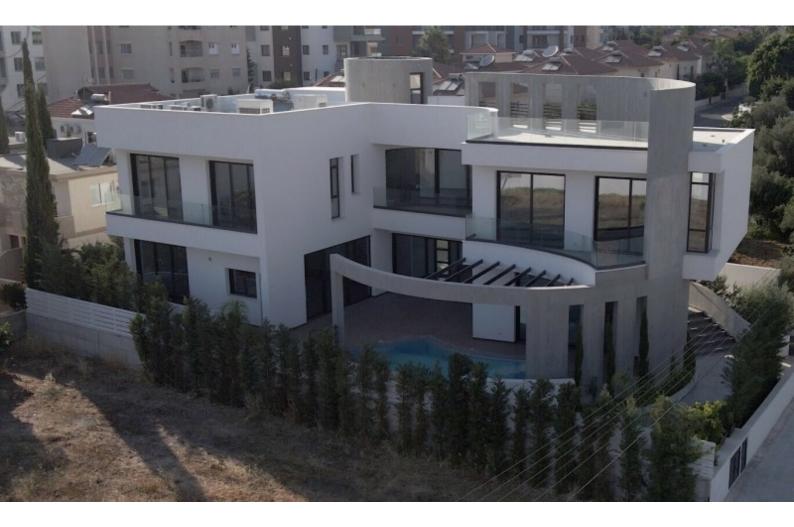

# **5 Bedroom Detached House For Rent**

## €25,000 Negotiable

Limassol Tourist Area, Limassol

#### **Key Facts**

- 5 Beds
- 5 Baths
- 508 m<sup>2</sup> Covered Area
- 690 m<sup>2</sup> Land Size
- 85 m<sup>2</sup> Covered Verandas
- Uncovered verandas: 120m<sup>2</sup>
- Year Built: 2020
- Title Deed: Available
- Furnished

## Description

First Class, Exquisite 5 Bedroom Villa For Rent in Limassol Tourist area Located in one of the most prestigious and demanding areas in Limassol Within walking distance of the famous Dasoudi Beach and tourist area Situated within a peaceful neighborhood, yet minutes from the thriving city center! Infinity Pool and Roof Garden! 4 Bedrooms + 1 Maids Room 5 Bathrooms 4 En-suites + 1 Maids Bathroom + 1 Guest W/C 508m2 of Net Indoor area 85m2 of Covered Verandas 120m2 of Uncovered Verandas/Roof Garden 690m2 of Plot size Underground Parking for up to 3 Cars Fully Furnished Electric Appliances