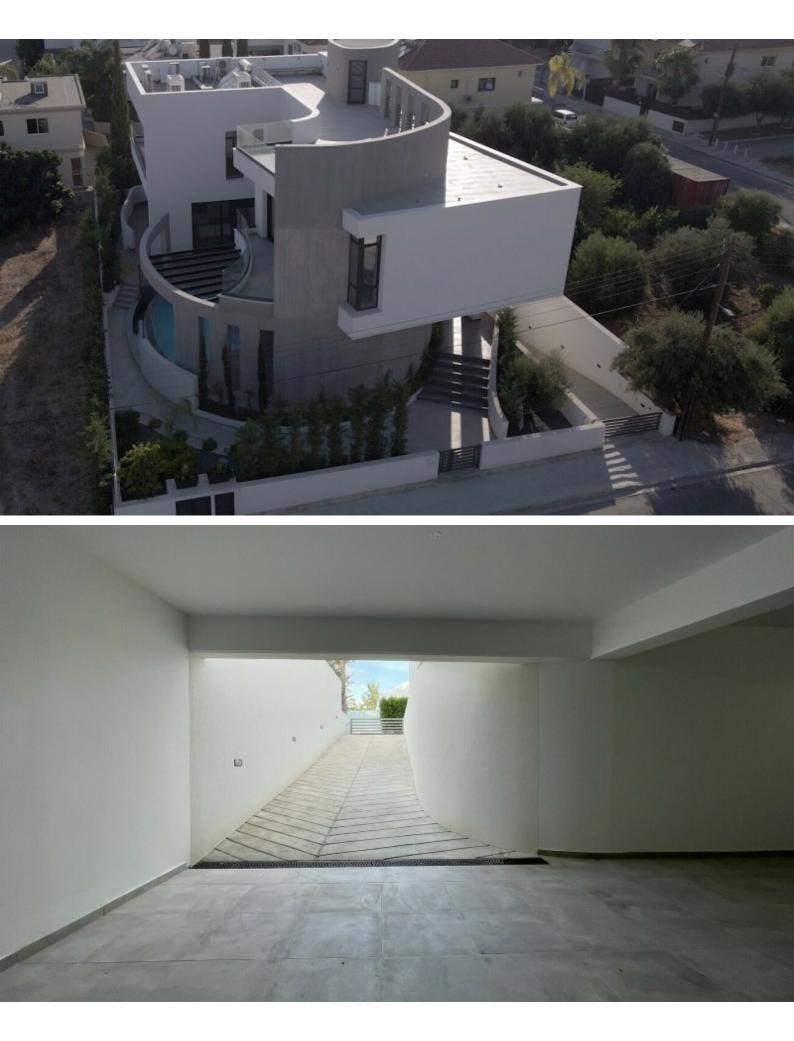

#### **Indoor Features**

- Air Conditioning
- Basement
- Covered Parking
- Electrical Appliances
- Elevator
- Fitted Kitchen
- Furnished
- Guest Toilet
- Master Bed
- Open-plan
- Playroom
- Pressurised Water System
- Security System
- Under Floor Heating
- Underground Parking
- Utility Room
- Video entrance system
- Water Heater
- EPC Energy Class: Pending

## Description

First Class, Exquisite 5 Bedroom Villa For Rent in Limassol Tourist area Located in one of the most prestigious and demanding areas in Limassol Within walking distance of the famous Dasoudi Beach and tourist area Situated within a peaceful neighborhood, yet minutes from the thriving city center! Infinity Pool and Roof Garden! 4 Bedrooms + 1 Maids Room 5 Bathrooms 4 En-suites + 1 Maids Bathroom + 1 Guest W/C 508m2 of Net Indoor area 85m2 of Covered Verandas 120m2 of Uncovered Verandas/Roof Garden 690m2 of Plot size Underground Parking for up to 3 Cars Fully Furnished Electric Appliances