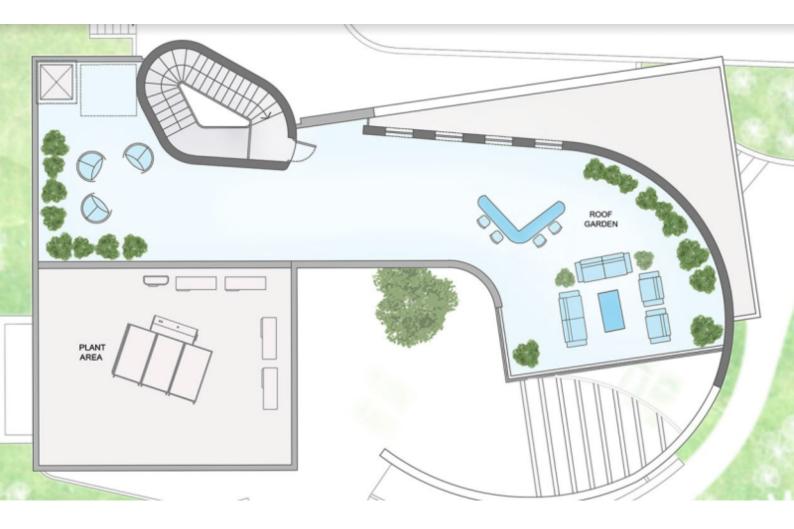

## Description

First Class, Exquisite 5 Bedroom Villa For Rent in Limassol Tourist area Located in one of the most prestigious and demanding areas in Limassol Within walking distance of the famous Dasoudi Beach and tourist area Situated within a peaceful neighborhood, yet minutes from the thriving city center! Infinity Pool and Roof Garden! 4 Bedrooms + 1 Maids Room 5 Bathrooms 4 En-suites + 1 Maids Bathroom + 1 Guest W/C 508m2 of Net Indoor area 85m2 of Covered Verandas 120m2 of Uncovered Verandas/Roof Garden 690m2 of Plot size Underground Parking for up to 3 Cars Fully Furnished Electric Appliances

#### **Outdoor Features**

- Barbecue area
- Irrigation System
- Landscape Garden
- Private pool
- Roof Garden
- Solar System

VRV A/C **Underfloor Heating** Smart Home System Security System **Grand Piano** Marble and parquet floors High-Ceilings of 3.2m Elevator 2 Living areas Walk-in wardrobes for all bedrooms Luxury kitchen with island bar Office Playroom Entrance Hall/Lobby First-class quality and design **BBQ** Area Landscaped Garden Private and secure property

Basement Maids Room with W/C and Shower Laundry Room Storeroom

It is excellent for a large family for permanent living or for a luxury holiday home! Contact us for full information and for a private viewing!