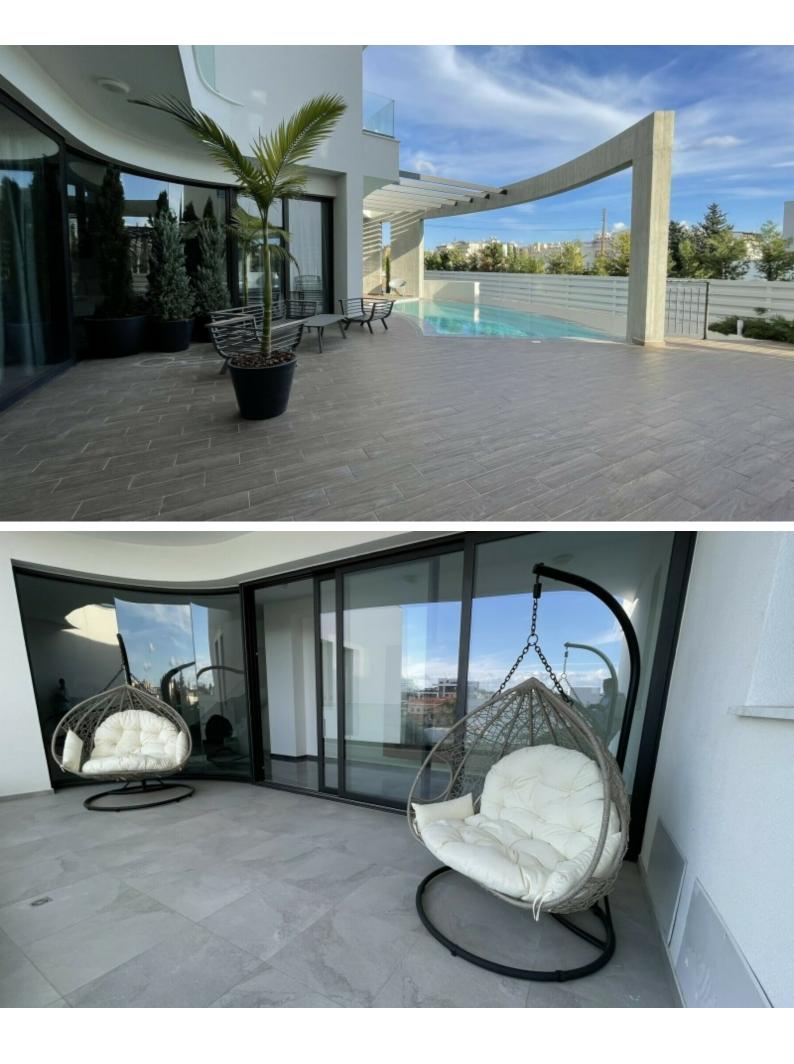

## Description

First Class, Exquisite 5 Bedroom Villa For Rent in Limassol Tourist area Located in one of the most prestigious and demanding areas in Limassol Within walking distance of the famous Dasoudi Beach and tourist area Situated within a peaceful neighborhood, yet minutes from the thriving city center! Infinity Pool and Roof Garden! 4 Bedrooms + 1 Maids Room 5 Bathrooms 4 En-suites + 1 Maids Bathroom + 1 Guest W/C 508m2 of Net Indoor area 85m2 of Covered Verandas 120m2 of Uncovered Verandas/Roof Garden 690m2 of Plot size Underground Parking for up to 3 Cars Fully Furnished Electric Appliances

#### **Outdoor Features**

- Barbecue area
- Irrigation System
- Landscape Garden
- Private pool
- Roof Garden
- Solar System

VRV A/C **Underfloor Heating** Smart Home System Security System **Grand Piano** Marble and parquet floors High-Ceilings of 3.2m Elevator 2 Living areas Walk-in wardrobes for all bedrooms Luxury kitchen with island bar Office Playroom Entrance Hall/Lobby First-class quality and design **BBQ** Area Landscaped Garden Private and secure property