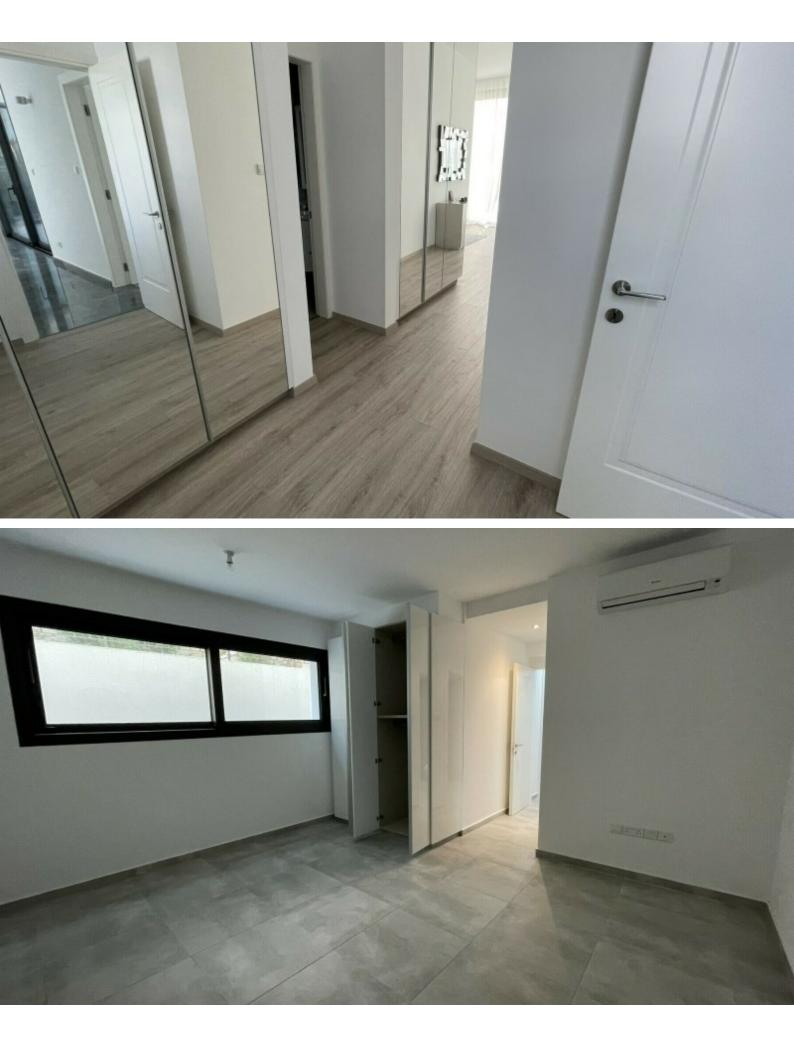

#### **Indoor Features**

- Air Conditioning
- Basement
- Covered Parking
- Electrical Appliances
- Elevator
- Fitted Kitchen
- Furnished
- Guest Toilet
- Master Bed
- Open-plan
- Playroom
- Pressurised Water System
- Security System
- Under Floor Heating
- Underground Parking
- Utility Room
- Video entrance system
- Water Heater
- EPC Energy Class: Pending

#### **Outdoor Features**

- Barbecue area
- Irrigation System
- Landscape Garden
- Private pool
- Roof Garden
- Solar System

VRV A/C **Underfloor Heating** Smart Home System Security System **Grand Piano** Marble and parquet floors High-Ceilings of 3.2m Elevator 2 Living areas Walk-in wardrobes for all bedrooms Luxury kitchen with island bar Office Playroom Entrance Hall/Lobby First-class quality and design **BBQ** Area Landscaped Garden Private and secure property