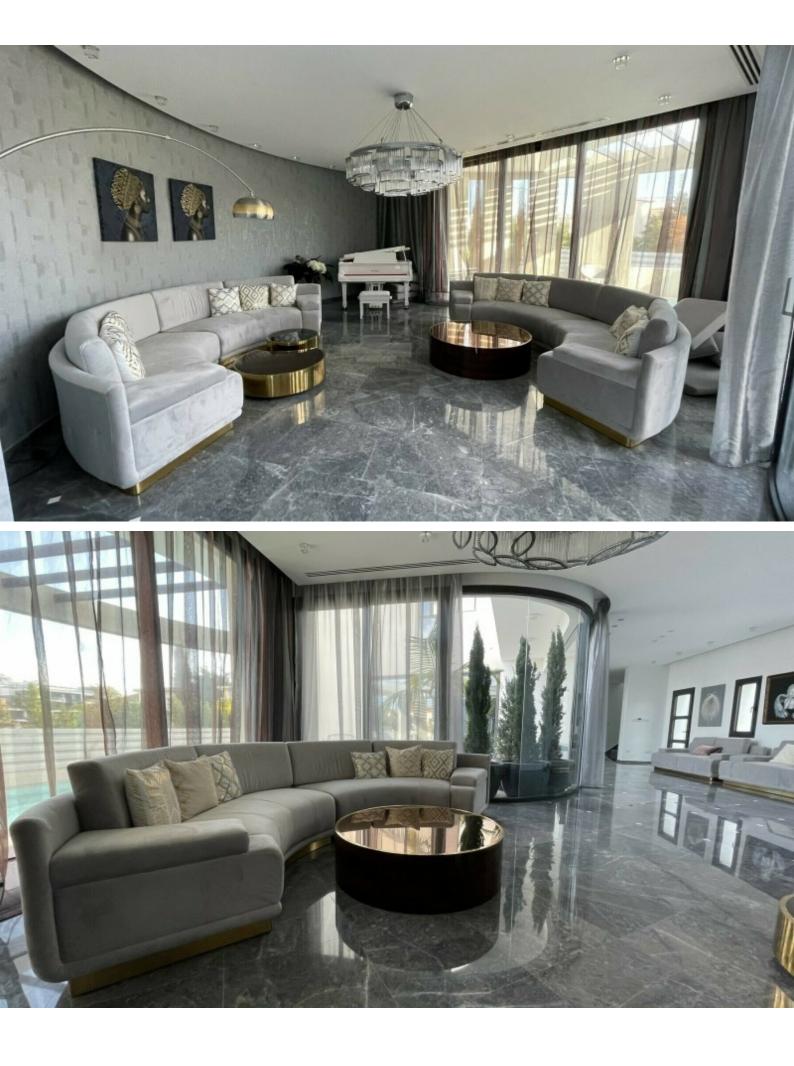

## Description

First Class, Exquisite 5 Bedroom Villa For Rent in Limassol Tourist area Located in one of the most prestigious and demanding areas in Limassol Within walking distance of the famous Dasoudi Beach and tourist area Situated within a peaceful neighborhood, yet minutes from the thriving city center! Infinity Pool and Roof Garden! 4 Bedrooms + 1 Maids Room 5 Bathrooms 4 En-suites + 1 Maids Bathroom + 1 Guest W/C 508m2 of Net Indoor area 85m2 of Covered Verandas 120m2 of Uncovered Verandas/Roof Garden 690m2 of Plot size Underground Parking for up to 3 Cars Fully Furnished Electric Appliances

#### **Outdoor Features**

- Barbecue area
- Irrigation System
- Landscape Garden
- Private pool
- Roof Garden
- Solar System

VRV A/C **Underfloor Heating** Smart Home System Security System **Grand Piano** Marble and parquet floors High-Ceilings of 3.2m Elevator 2 Living areas Walk-in wardrobes for all bedrooms Luxury kitchen with island bar Office Playroom Entrance Hall/Lobby First-class quality and design **BBQ** Area Landscaped Garden Private and secure property

Basement Maids Room with W/C and Shower Laundry Room Storeroom

It is excellent for a large family for permanent living or for a luxury holiday home! Contact us for full information and for a private viewing!