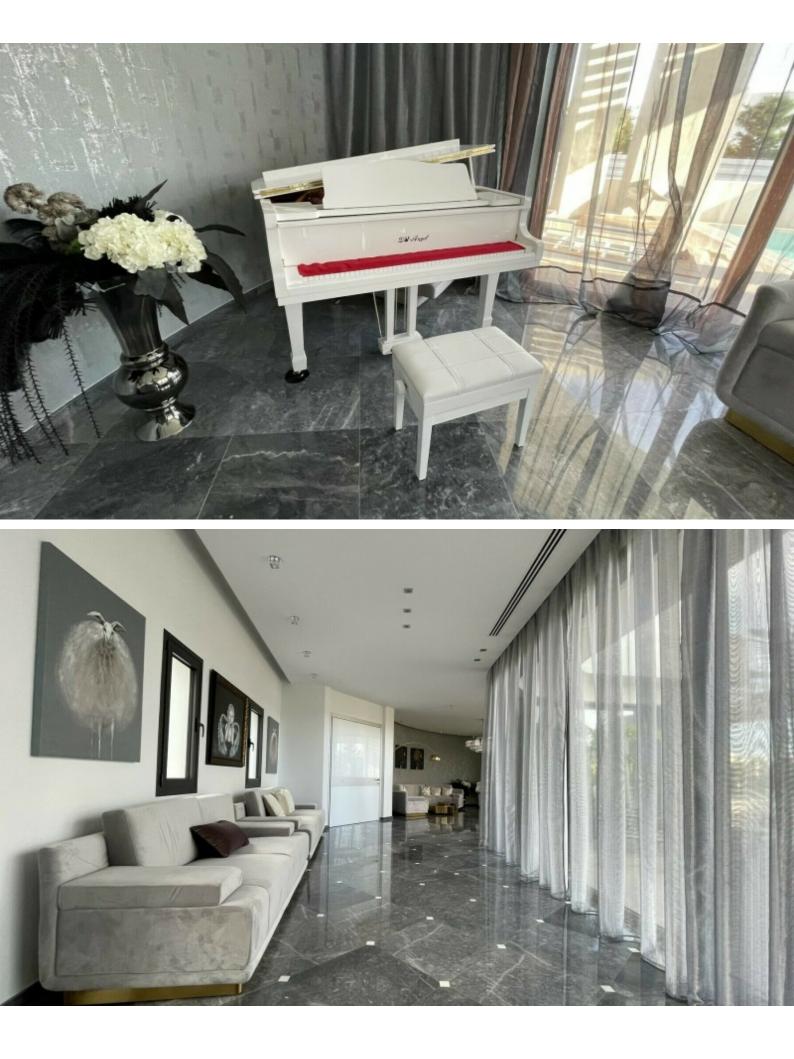

#### **Outdoor Features**

- Barbecue area
- Irrigation System
- Landscape Garden
- Private pool
- Roof Garden
- Solar System

VRV A/C **Underfloor Heating** Smart Home System Security System **Grand Piano** Marble and parquet floors High-Ceilings of 3.2m Elevator 2 Living areas Walk-in wardrobes for all bedrooms Luxury kitchen with island bar Office Playroom Entrance Hall/Lobby First-class quality and design **BBQ** Area Landscaped Garden Private and secure property

Basement Maids Room with W/C and Shower Laundry Room Storeroom

It is excellent for a large family for permanent living or for a luxury holiday home! Contact us for full information and for a private viewing!