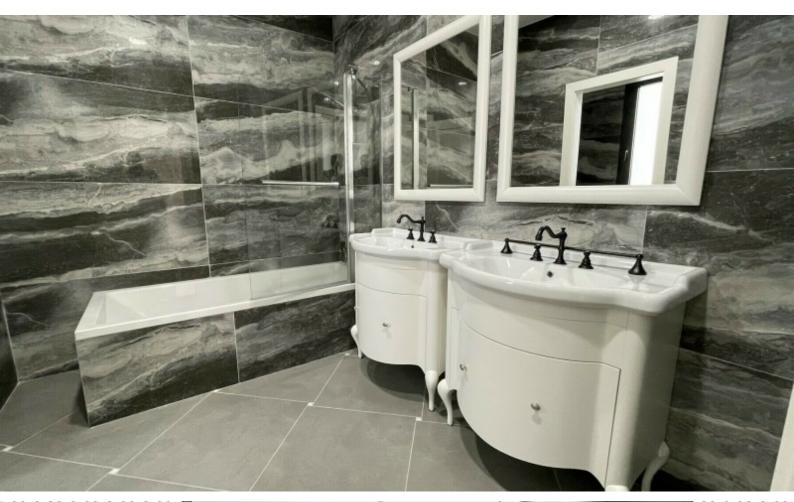

#### **Indoor Features**

- Air Conditioning
- Basement
- Covered Parking
- Electrical Appliances
- Elevator
- Fitted Kitchen
- Furnished
- Guest Toilet
- Master Bed
- Open-plan
- Playroom
- Pressurised Water System
- Security System
- Under Floor Heating
- Underground Parking
- Utility Room
- Video entrance system
- Water Heater
- EPC Energy Class: Pending

#### **Outdoor Features**

- Barbecue area
- Irrigation System
- Landscape Garden
- Private pool
- Roof Garden
- Solar System

VRV A/C **Underfloor Heating** Smart Home System Security System **Grand Piano** Marble and parquet floors High-Ceilings of 3.2m Elevator 2 Living areas Walk-in wardrobes for all bedrooms Luxury kitchen with island bar Office Playroom Entrance Hall/Lobby First-class quality and design **BBQ** Area Landscaped Garden Private and secure property