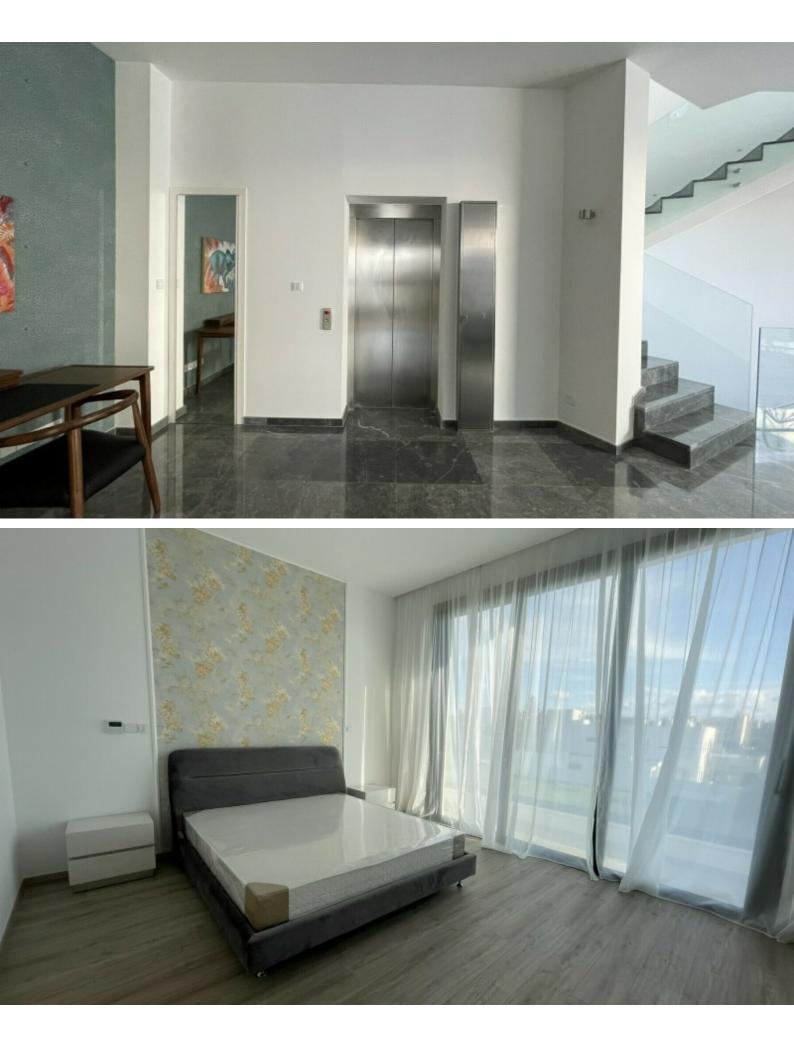

## Description

First Class, Exquisite 5 Bedroom Villa For Rent in Limassol Tourist area Located in one of the most prestigious and demanding areas in Limassol Within walking distance of the famous Dasoudi Beach and tourist area Situated within a peaceful neighborhood, yet minutes from the thriving city center! Infinity Pool and Roof Garden! 4 Bedrooms + 1 Maids Room 5 Bathrooms 4 En-suites + 1 Maids Bathroom + 1 Guest W/C 508m2 of Net Indoor area 85m2 of Covered Verandas 120m2 of Uncovered Verandas/Roof Garden 690m2 of Plot size Underground Parking for up to 3 Cars Fully Furnished Electric Appliances

#### **Outdoor Features**

- Barbecue area
- Irrigation System
- Landscape Garden
- Private pool
- Roof Garden
- Solar System

VRV A/C **Underfloor Heating** Smart Home System Security System **Grand Piano** Marble and parquet floors High-Ceilings of 3.2m Elevator 2 Living areas Walk-in wardrobes for all bedrooms Luxury kitchen with island bar Office Playroom Entrance Hall/Lobby First-class quality and design **BBQ** Area Landscaped Garden Private and secure property