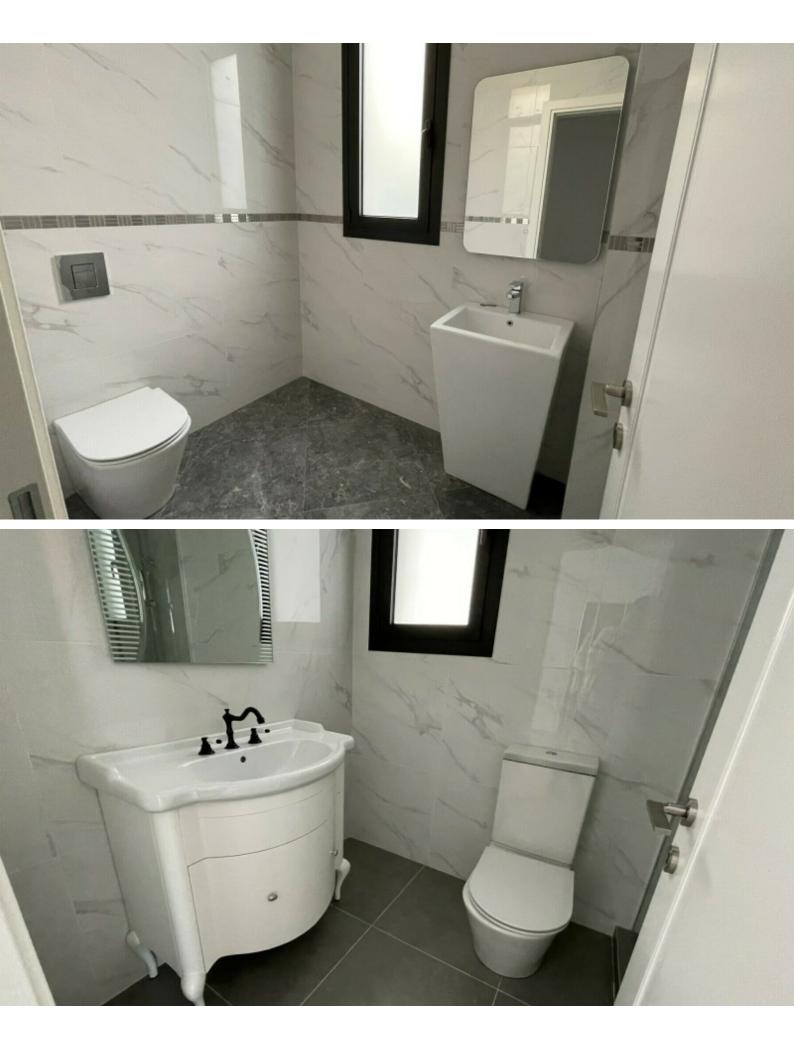

#### **Indoor Features**

- Air Conditioning
- Basement
- Covered Parking
- Electrical Appliances
- Elevator
- Fitted Kitchen
- Furnished
- Guest Toilet
- Master Bed
- Open-plan
- Playroom
- Pressurised Water System
- Security System
- Under Floor Heating
- Underground Parking
- Utility Room
- Video entrance system
- Water Heater
- EPC Energy Class: Pending

#### **Outdoor Features**

- Barbecue area
- Irrigation System
- Landscape Garden
- Private pool
- Roof Garden
- Solar System

VRV A/C **Underfloor Heating** Smart Home System Security System **Grand Piano** Marble and parquet floors High-Ceilings of 3.2m Elevator 2 Living areas Walk-in wardrobes for all bedrooms Luxury kitchen with island bar Office Playroom Entrance Hall/Lobby First-class quality and design **BBQ** Area Landscaped Garden Private and secure property