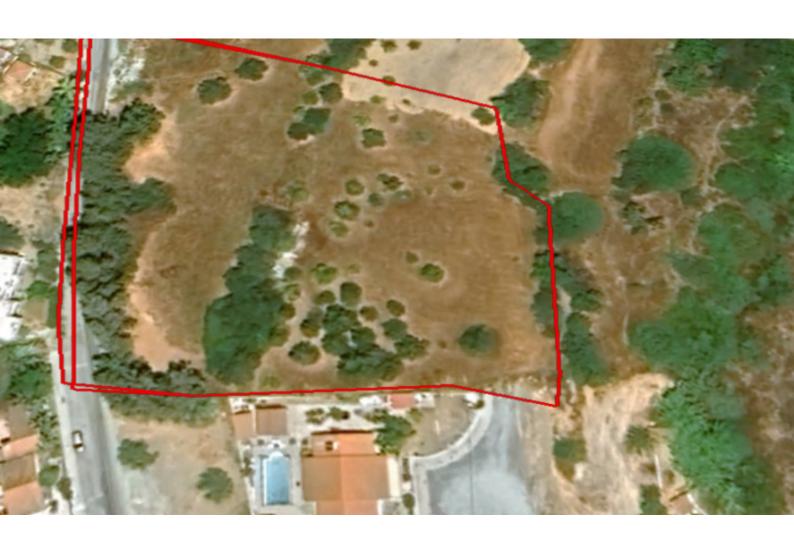

#### **Description**

Large Residential Land Parcel For Sale in Pyrgos, Limassol
Located in one of the most prestigious and peaceful villages in Limassol
It boasts excellent access to the village center and many amenities!
7,025m2 of Land area
Around 90m of Road Frontage
60% of Building Density
35% of Site Coverage
Up to 2 floors and a height of 8.3m
Access to a registered road
All development infrastructures are in place
This land parcel is excellent for developing a residential project