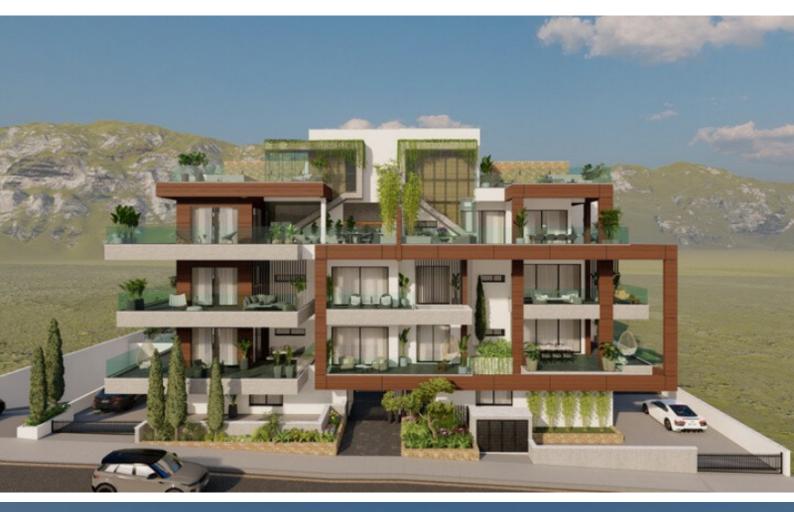

# Description

# **Outdoor Features**

- Barbecue area
- Solar System
- Standard Garden
- Uncovered Parking

Brand New Impressive 3 Bedroom Ground Floor Apartment For Sale in Panthea, Limassol with Garden! Located in one of the most peaceful and prestigious family-friendly areas in Limassol It boasts excellent access to the highway and the city center In addition, some of the most reputable private schools are close by! Ground Floor 3 Bedrooms 2 Bathrooms 1 En-suite + 1 Family Bathroom + 1 Guest W/C 114m2 of Net Indoor area 300m2 of Garden area Partly covered parking Storeroom Fitted kitchen with breakfast bar Spacious open plan **Fitted Wardrobes** Provisions for A/C High-quality materials and finishes Modern Concept **BBO** Area Private Garden Delivery Time: July 2026 This spacious apartment is a compelling investment opportunity! It is excellent for permanent living for a family