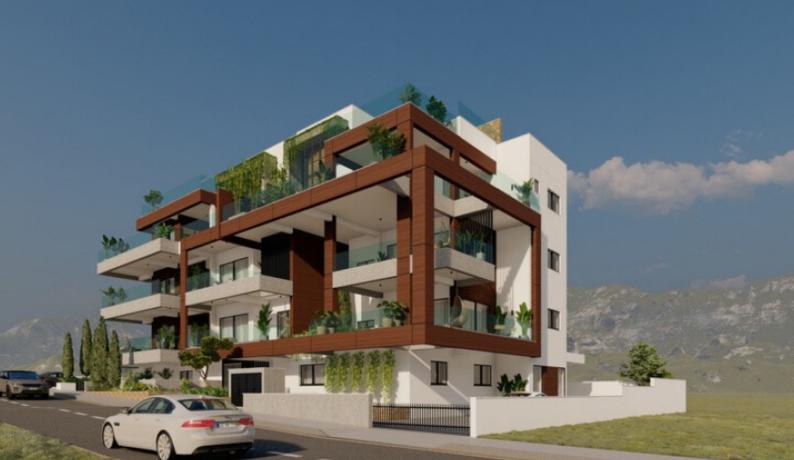

# Description

# **Outdoor Features**

- Barbecue area
- Solar System
- Standard Garden
- Uncovered Parking

Brand New Impressive 3 Bedroom Ground Floor Apartment For Sale in Panthea, Limassol with Garden! Located in one of the most peaceful and prestigious family-friendly areas in Limassol It boasts excellent access to the highway and the city center In addition, some of the most reputable private schools are close by! Ground Floor 3 Bedrooms 2 Bathrooms 1 En-suite + 1 Family Bathroom + 1 Guest W/C 114m2 of Net Indoor area 300m2 of Garden area Partly covered parking Storeroom Fitted kitchen with breakfast bar Spacious open plan **Fitted Wardrobes** Provisions for A/C High-quality materials and finishes Modern Concept **BBO** Area Private Garden Delivery Time: July 2026 This spacious apartment is a compelling investment opportunity! It is excellent for permanent living for a family