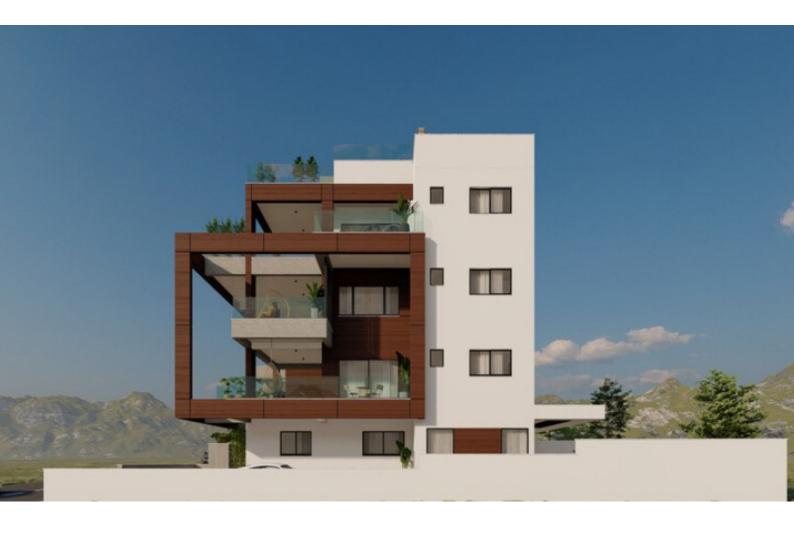

# Description

# **Outdoor Features**

- Barbecue area
- Solar System
- Standard Garden
- Uncovered Parking

Brand New Impressive 3 Bedroom Ground Floor Apartment For Sale in Panthea, Limassol with Garden! Located in one of the most peaceful and prestigious family-friendly areas in Limassol It boasts excellent access to the highway and the city center In addition, some of the most reputable private schools are close by! Ground Floor 3 Bedrooms 2 Bathrooms 1 En-suite + 1 Family Bathroom + 1 Guest W/C 114m2 of Net Indoor area 300m2 of Garden area Partly covered parking Storeroom Fitted kitchen with breakfast bar Spacious open plan **Fitted Wardrobes** Provisions for A/C High-quality materials and finishes Modern Concept **BBO** Area Private Garden Delivery Time: July 2026 This spacious apartment is a compelling investment opportunity! It is excellent for permanent living for a family