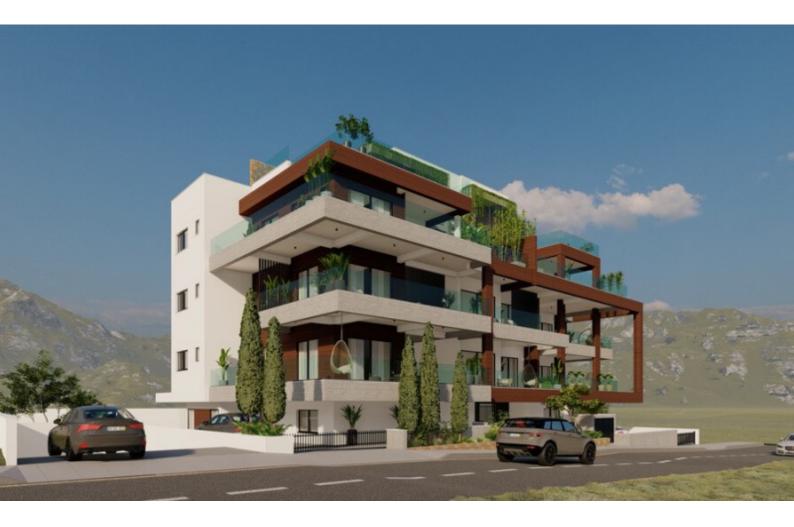

# Description

# **Outdoor Features**

- Barbecue area
- Solar System
- Standard Garden
- Uncovered Parking

Brand New Impressive 3 Bedroom Ground Floor Apartment For Sale in Panthea, Limassol with Garden! Located in one of the most peaceful and prestigious family-friendly areas in Limassol It boasts excellent access to the highway and the city center In addition, some of the most reputable private schools are close by! Ground Floor 3 Bedrooms 2 Bathrooms 1 En-suite + 1 Family Bathroom + 1 Guest W/C 114m2 of Net Indoor area 300m2 of Garden area Partly covered parking Storeroom Fitted kitchen with breakfast bar Spacious open plan **Fitted Wardrobes** Provisions for A/C High-quality materials and finishes Modern Concept **BBO** Area Private Garden Delivery Time: July 2026 This spacious apartment is a compelling investment opportunity! It is excellent for permanent living for a family