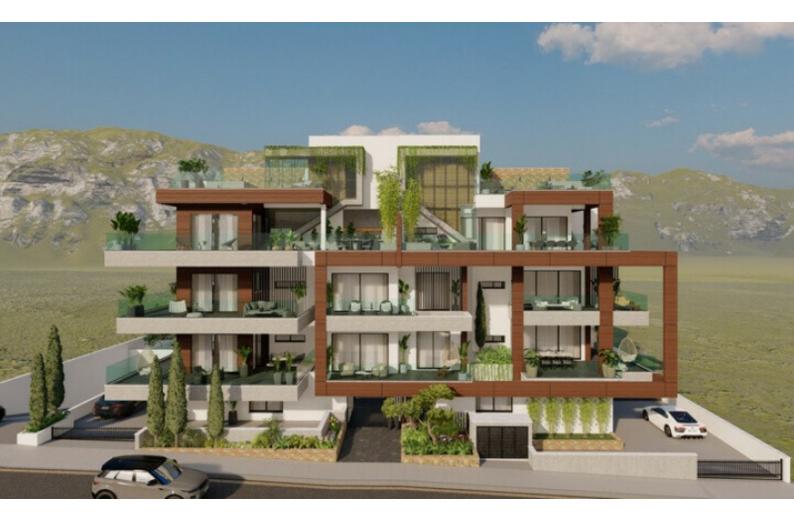

# 3 Bedroom Flat For Sale

## €380,000 Negotiable

Panthea, Limassol New Build

### **Description**

Brand New Modern 3 Bedroom Apartment For Sale in Panthea, Limassol Located in one of the most peaceful and prestigious family-friendly areas in Limassol It boasts excellent access to the highway and the city center In addition, some of the most reputable private schools are close by!