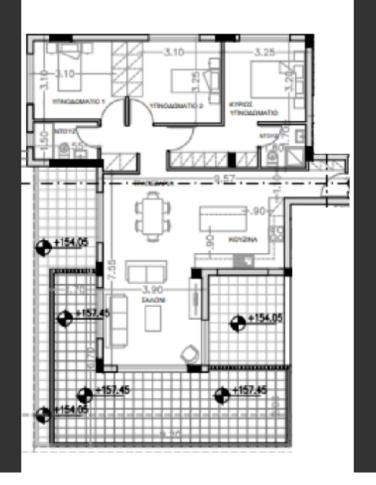

## **Key Facts**

- 3 Beds
- 2 Baths
- 110 m<sup>2</sup> Covered Area
- 36 m<sup>2</sup> Covered Verandas
- Uncovered verandas: 30m<sup>2</sup>
- New Build
- Title Deed: Available

ID: 29705

2nd Floor

3 Bedrooms

2 Bathrooms

1 En-suite + 1 Family Bathroom + 1 Guest W/C

110m2 of Net Indoor area

36m2 of Covered Veranda

30m2 of Uncovered Veranda

Covered Parking

Storeroom

Fitted kitchen with island bar

Spacious open plan

Fitted Wardrobes

Provisions for A/C

High-quality materials and finishes

Modern Concept

**BBQ** Area