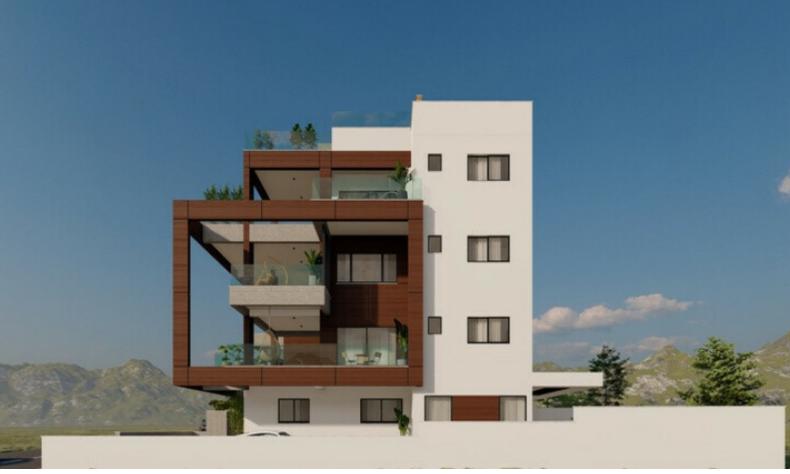

# 3 Bedroom Flat For Sale

## €380,000 Negotiable

Panthea, Limassol New Build

### **Description**

Brand New Modern 3 Bedroom Apartment For Sale in Panthea, Limassol Located in one of the most peaceful and prestigious family-friendly areas in Limassol It boasts excellent access to the highway and the city center In addition, some of the most reputable private schools are close by!