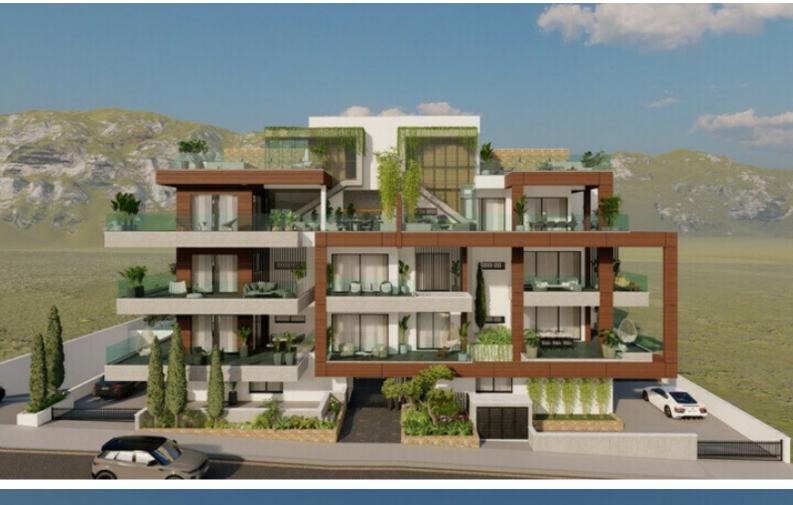

#### Brand New 1 Bedroom Apartment For Sale in Panthea, Limassol Located in one of the most peaceful and prestigious family-friendly areas in Limassol It boasts excellent access to the highway and the city center In addition, some of the most reputable private schools are close by! 2nd Floor 1 Bedroom 1 Bathroom 53m2 of Net Indoor area 16m2 of Covered Veranda **Covered Parking** Storeroom **Fitted Kitchen** Spacious open plan **Fitted Wardrobe** Provisions for A/C High-quality materials and finishes Modern Concept **BBQ** Area Elevator Delivery Time: May 2025 This modern apartment is a compelling investment opportunity! It is excellent for permanent living for a couple