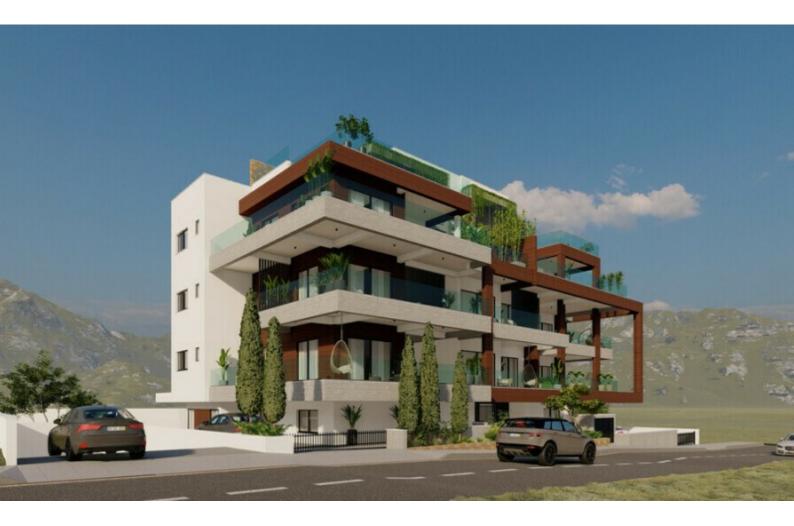

#### Brand New 1 Bedroom Apartment For Sale in Panthea, Limassol Located in one of the most peaceful and prestigious family-friendly areas in Limassol It boasts excellent access to the highway and the city center In addition, some of the most reputable private schools are close by! 2nd Floor 1 Bedroom 1 Bathroom 53m2 of Net Indoor area 16m2 of Covered Veranda **Covered Parking** Storeroom **Fitted Kitchen** Spacious open plan **Fitted Wardrobe** Provisions for A/C High-quality materials and finishes Modern Concept **BBQ** Area Elevator Delivery Time: May 2025 This modern apartment is a compelling investment opportunity! It is excellent for permanent living for a couple