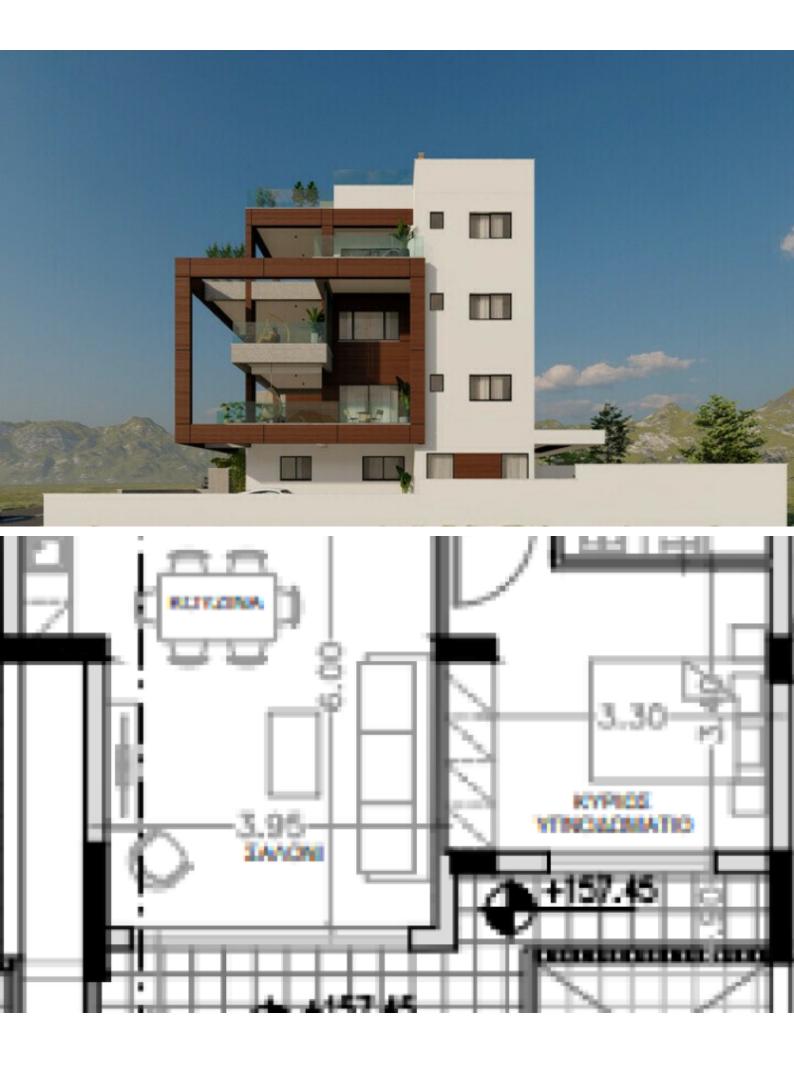

# Key Facts

- 1 Bed
- 1 Bath
- 53 m<sup>2</sup> Covered Area
- 16 m<sup>2</sup> Covered Verandas
- New Build
- Title Deed: Available

#### Brand New 1 Bedroom Apartment For Sale in Panthea, Limassol Located in one of the most peaceful and prestigious family-friendly areas in Limassol It boasts excellent access to the highway and the city center In addition, some of the most reputable private schools are close by! 2nd Floor 1 Bedroom 1 Bathroom 53m2 of Net Indoor area 16m2 of Covered Veranda **Covered Parking** Storeroom **Fitted Kitchen** Spacious open plan **Fitted Wardrobe** Provisions for A/C High-quality materials and finishes Modern Concept **BBQ** Area Elevator Delivery Time: May 2025 This modern apartment is a compelling investment opportunity! It is excellent for permanent living for a couple