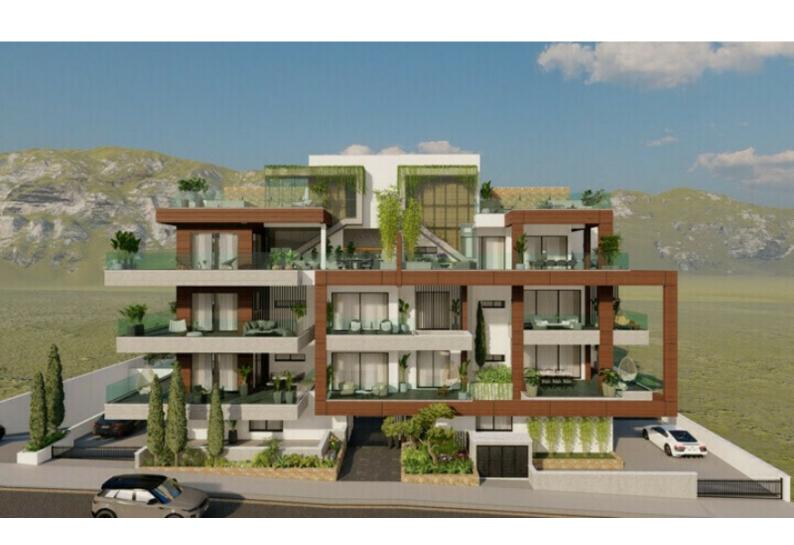

#### **Description**

Brand New Spacious 2 Bedroom Penthouse For Sale in Panthea, Limassol with Roof Garden!

Located in one of the most peaceful and prestigious family-friendly areas in Limassol It boasts excellent access to the highway and the city center

In addition, some of the most reputable private schools are close by!

4th Floor + Roof Garden!

Optional private pool!

2 Bedrooms

3 Bathrooms

1 En-suite + 1 Family Bathroom

Additional guest W/C with shower on the roof garden

100m2 of Net Indoor area

30m2 of Covered Veranda

64m2 of Uncovered Veranda/Roof Garden

Covered Parking

Extra small room/office on the roof garden

Storeroom

Fitted kitchen with island bar

Spacious open plan

Fitted Wardrobes

Provisions for A/C

High-quality materials and finishes

Modern Concept

BBQ Area Elevator

Delivery Time: July 2026

This fantastic penthouse is a compelling investment opportunity! It is excellent for permanent living for a couple or a small family