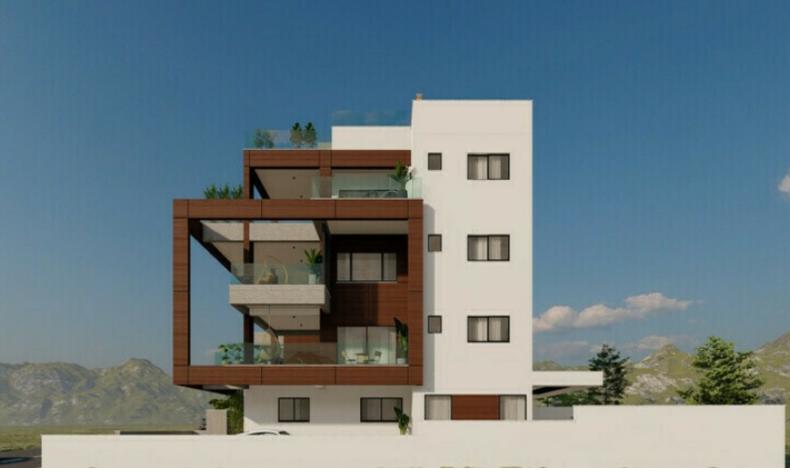

#### **Description**

Brand New Spacious 2 Bedroom Penthouse For Sale in Panthea, Limassol with Roof Garden!

Located in one of the most peaceful and prestigious family-friendly areas in Limassol It boasts excellent access to the highway and the city center

In addition, some of the most reputable private schools are close by!

4th Floor + Roof Garden!

Optional private pool!

2 Bedrooms

3 Bathrooms

1 En-suite + 1 Family Bathroom

Additional guest W/C with shower on the roof garden

100m2 of Net Indoor area

30m2 of Covered Veranda

64m2 of Uncovered Veranda/Roof Garden

Covered Parking

Extra small room/office on the roof garden

Storeroom

Fitted kitchen with island bar

Spacious open plan

Fitted Wardrobes

Provisions for A/C

High-quality materials and finishes

Modern Concept

BBQ Area Elevator

Delivery Time: July 2026

This fantastic penthouse is a compelling investment opportunity! It is excellent for permanent living for a couple or a small family