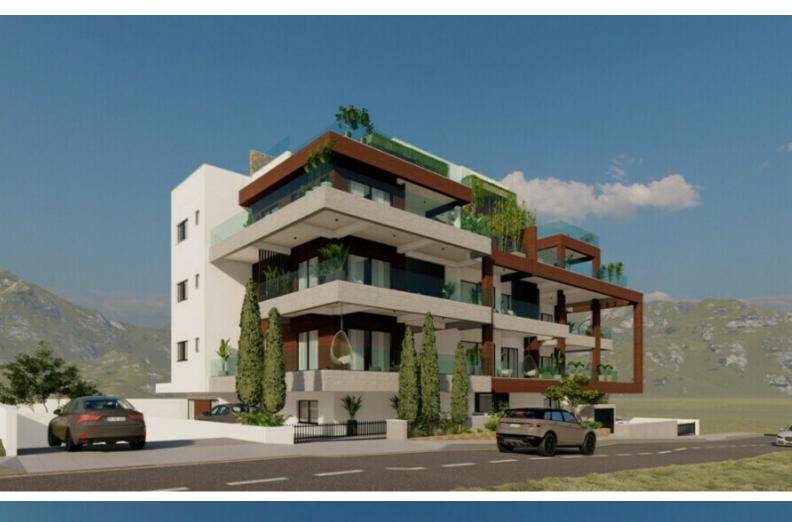

#### **Description**

Brand New Spacious 2 Bedroom Penthouse For Sale in Panthea, Limassol with Roof Garden!

Located in one of the most peaceful and prestigious family-friendly areas in Limassol It boasts excellent access to the highway and the city center

In addition, some of the most reputable private schools are close by!

4th Floor + Roof Garden!

Optional private pool!

2 Bedrooms

3 Bathrooms

1 En-suite + 1 Family Bathroom

Additional guest W/C with shower on the roof garden

100m2 of Net Indoor area

30m2 of Covered Veranda

64m2 of Uncovered Veranda/Roof Garden

Covered Parking

Extra small room/office on the roof garden

Storeroom

Fitted kitchen with island bar

Spacious open plan

Fitted Wardrobes

Provisions for A/C

High-quality materials and finishes

Modern Concept

BBQ Area Elevator

Delivery Time: July 2026

This fantastic penthouse is a compelling investment opportunity! It is excellent for permanent living for a couple or a small family