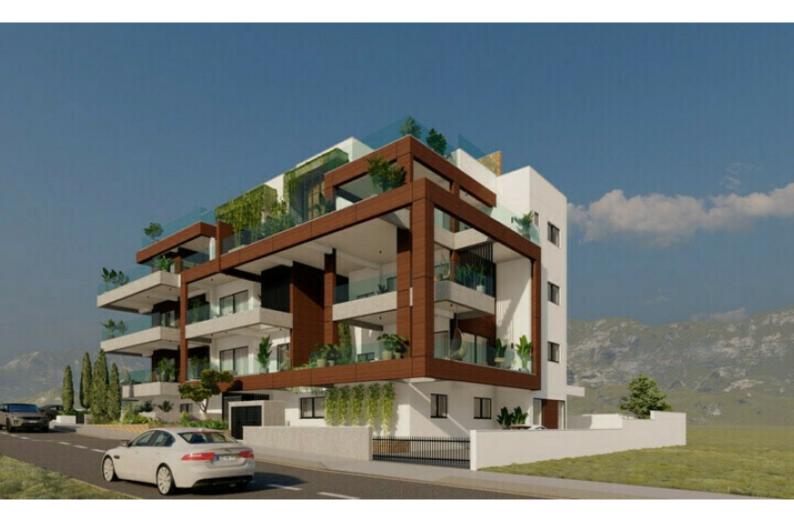

#### **Description**

Brand New Spacious 2 Bedroom Penthouse For Sale in Panthea, Limassol with Roof Garden!

Located in one of the most peaceful and prestigious family-friendly areas in Limassol It boasts excellent access to the highway and the city center

In addition, some of the most reputable private schools are close by!

4th Floor + Roof Garden!

Optional private pool!

2 Bedrooms

3 Bathrooms

1 En-suite + 1 Family Bathroom

Additional guest W/C with shower on the roof garden

100m2 of Net Indoor area

30m2 of Covered Veranda

64m2 of Uncovered Veranda/Roof Garden

Covered Parking

Extra small room/office on the roof garden

Storeroom

Fitted kitchen with island bar

Spacious open plan

Fitted Wardrobes

Provisions for A/C

High-quality materials and finishes

Modern Concept

BBQ Area Elevator

Delivery Time: July 2026

This fantastic penthouse is a compelling investment opportunity! It is excellent for permanent living for a couple or a small family