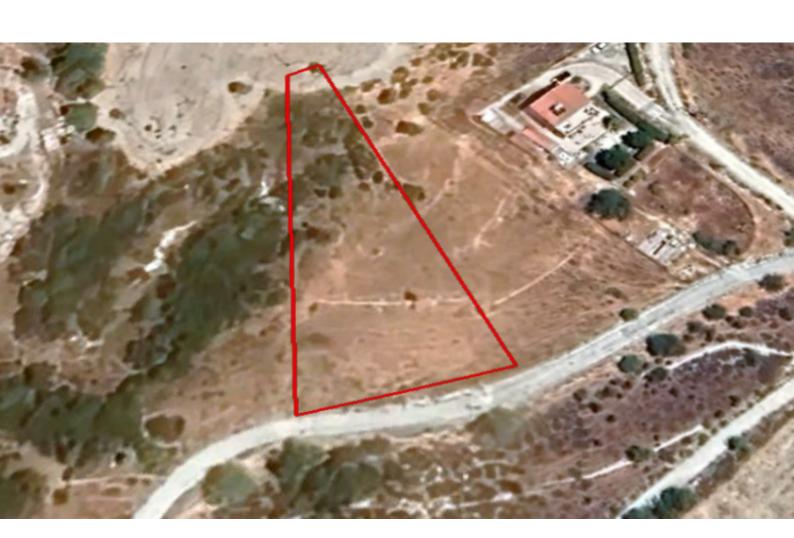

### **Key Facts**

• Residential Land

• 1,812 m<sup>2</sup> Land Size

• 30% Building Density

• Site Coverage: 20%

• Floors: 2

• Height: 83m

• Title Deed: Available

#### **Description**

Residential Land Parcel For Sale in Agios Amvrosios, Limassol Located in a traditional and peaceful village It enjoys easy access to the Agios Amvrosios-Zanakia connecting road 1,812m2 of Land area Around 40m of Road Frontage 30% of Building Density 20% of Site Coverage Up to 2 floors and a height of 8.3m Access to a registered road All development infrastructures are in place This land is suitable for residential development