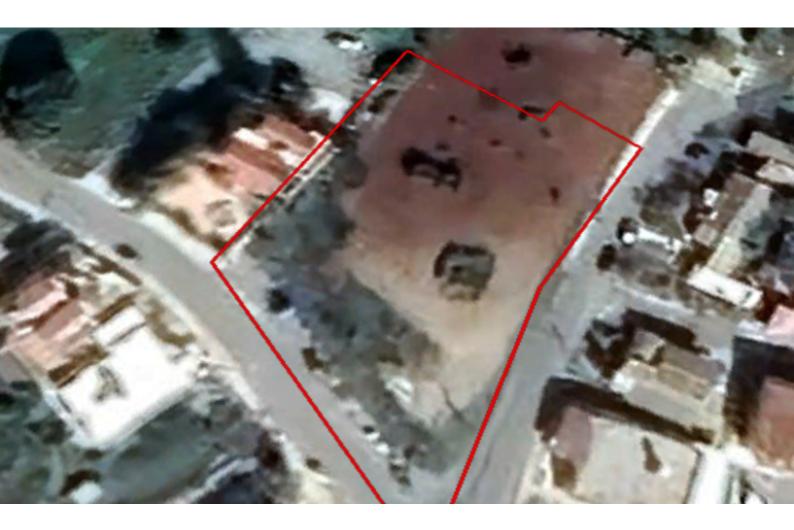

# **Residential Land 2,625 SQM For Sale**

# Description

Large Corner Residential Land Parcel For Sale in Ormideia, Larnaca Located in a peaceful and attractive village Just minutes from the highway and the sea! In addition, many amenities can be found within the village center! Corner Land! 2,625m2 of Land area Around 130m of Road Frontage 60% of Building Density 35% of Site Coverage Up to 2 floors and a height of 8.3m Access to a registered road All development infrastructures are in place This land is suitable for residential development!