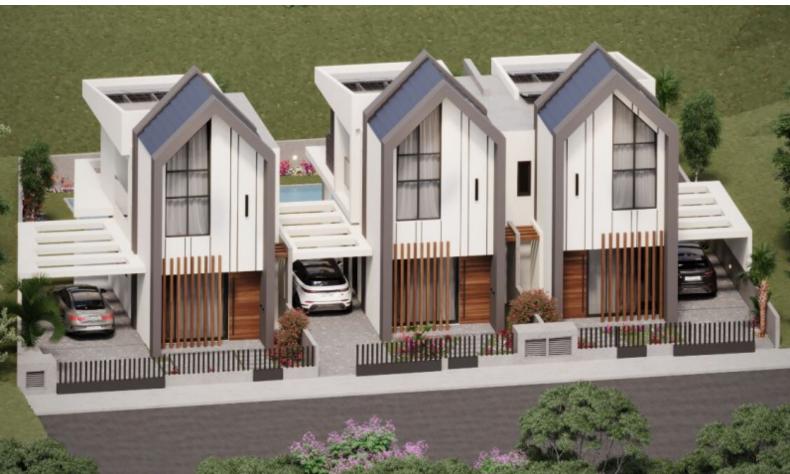

### **Description**

Brand New Spacious 2 Bedroom Semi-Detached House For Sale in Pyla, Larnaca Located in the desirable, peaceful, and family-friendly coastal area of Pyla village It boasts excellent access to Dekelia seafront road and the beach! In addition, many amenities are within walking distance!

Cul-de-sac!

Optional swimming pool!

- 2 Bedrooms
- 2 Bathrooms
- 1 En-suite + 1 Family Bathroom + 1 Guest W/C

88m2 of Net Indoor area

16m2 of Covered Verandas

208m2 of Plot size

Covered and uncovered parking, one behind the other

Photovoltaic System

Provisions for central heating

A/C with WIFI connection

Pressurized water system

Electric parking gates

Fitted Kitchen

Fitted Wardrobes

Open Plan

High-quality materials and finishes

Modern Concept High-Ceilings Garden BBQ Area

Delivery Time: March 2025

This impressive home is a compelling investment opportunity!

It is excellent for permanent living or as a holiday home for a family