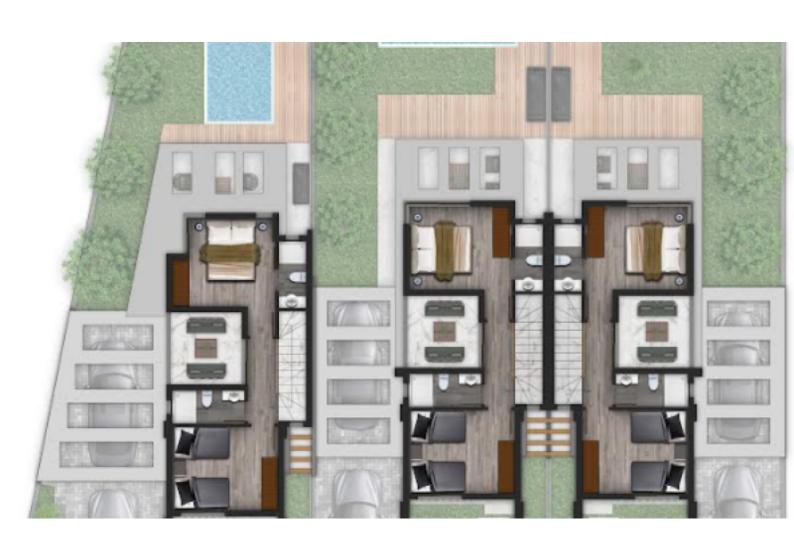

## **Key Facts**

- 2 Beds
- 2 Baths
- 88 m<sup>2</sup> Covered Area
- 208 m<sup>2</sup> Land Size
- 16 m<sup>2</sup> Covered Verandas
- New Build
- Title Deed: Available

ID: 29725

### **Description**

Brand New Spacious 2 Bedroom Semi-Detached House For Sale in Pyla, Larnaca Located in the desirable, peaceful, and family-friendly coastal area of Pyla village It boasts excellent access to Dekelia seafront road and the beach! In addition, many amenities are within walking distance!

Cul-de-sac!

Optional swimming pool!

- 2 Bedrooms
- 2 Bathrooms
- 1 En-suite + 1 Family Bathroom + 1 Guest W/C

88m2 of Net Indoor area

16m2 of Covered Verandas

208m2 of Plot size

Covered and uncovered parking, one behind the other