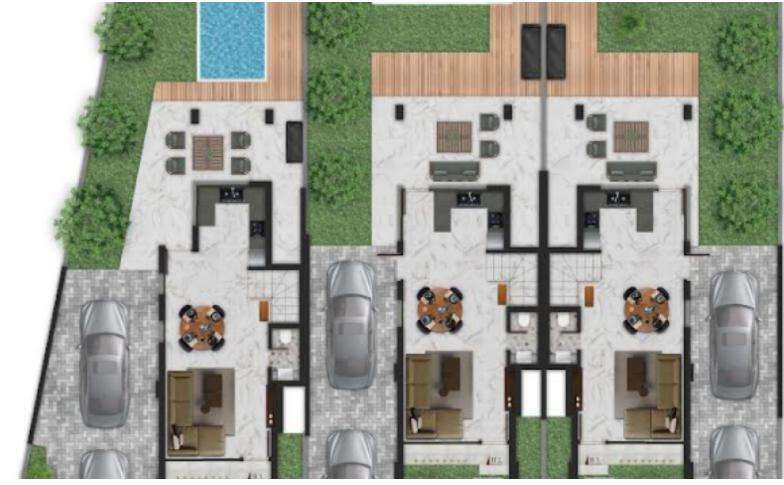

## **Key Facts**

- 2 Beds
- 2 Baths
- 88 m<sup>2</sup> Covered Area
- 208 m<sup>2</sup> Land Size
- 16 m<sup>2</sup> Covered Verandas
- New Build
- Title Deed: Available

ID: 29725

Cul-de-sac!

Optional swimming pool!

- 2 Bedrooms
- 2 Bathrooms
- 1 En-suite + 1 Family Bathroom + 1 Guest W/C

88m2 of Net Indoor area

16m2 of Covered Verandas

208m2 of Plot size

Covered and uncovered parking, one behind the other