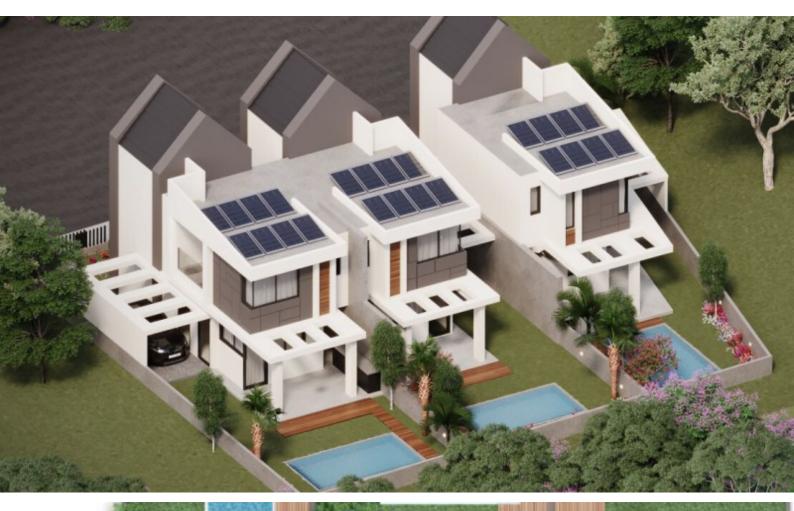

#### **Outdoor Features**

- Barbecue area
- Photovoltaic System
- Rear Garden
- Solar System
- Standard Garden
- Uncovered Parking

Cul-de-sac!

Optional swimming pool!

- 2 Bedrooms
- 2 Bathrooms
- 1 En-suite + 1 Family Bathroom + 1 Guest W/C

88m2 of Net Indoor area

16m2 of Covered Verandas

208m2 of Plot size

Covered and uncovered parking, one behind the other

High-quality materials and finishes

Modern Concept High-Ceilings Garden BBQ Area

Delivery Time: March 2025

This impressive home is a compelling investment opportunity!

It is excellent for permanent living or as a holiday home for a family