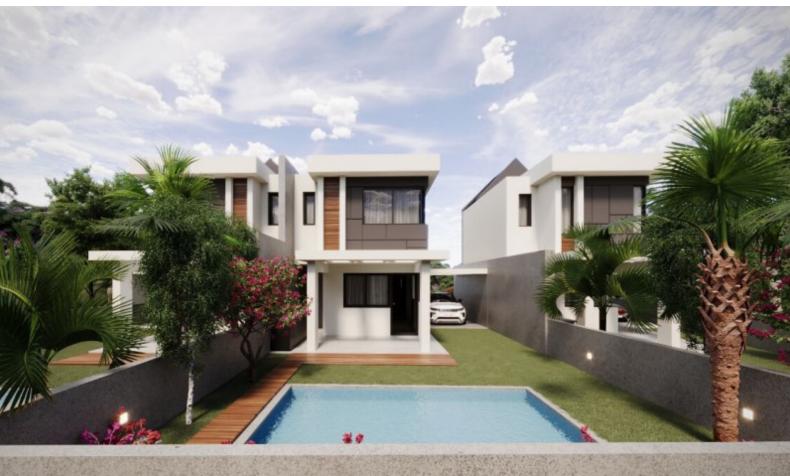

Cul-de-sac!

Optional swimming pool!

- 2 Bedrooms
- 2 Bathrooms
- 1 En-suite + 1 Family Bathroom + 1 Guest W/C

88m2 of Net Indoor area

16m2 of Covered Verandas

208m2 of Plot size

Covered and uncovered parking, one behind the other

High-quality materials and finishes

Modern Concept High-Ceilings Garden BBQ Area

Delivery Time: March 2025

This impressive home is a compelling investment opportunity!

It is excellent for permanent living or as a holiday home for a family