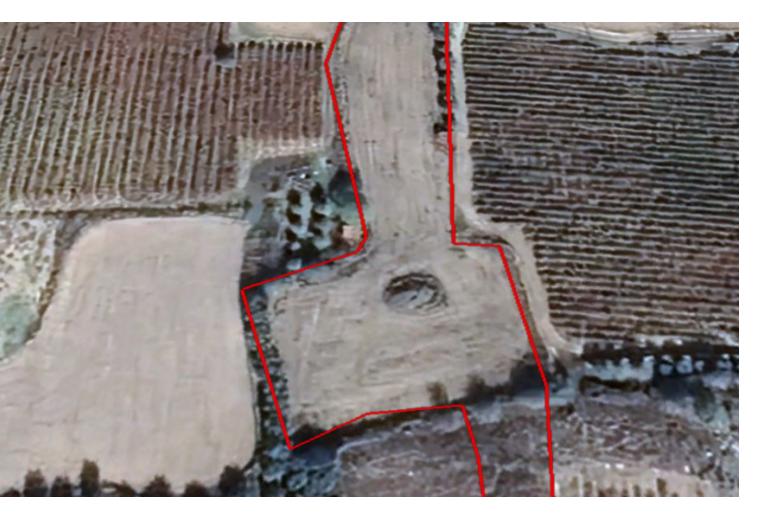

# Description

Large Residential Land Parcel For Sale in Anogyra, Limassol Located in a peaceful and picturesque village on the outskirts of Limassol It enjoys close proximity to the village center and amenities! 5,494m2 of Land area Around 20m of Road Frontage 40% of Building Density 25% of Site Coverage Up to 2 floors and a height of 8.3m Access to a registered road All development infrastructures are in place This land is suitable for the divisions of plots or for residential development!