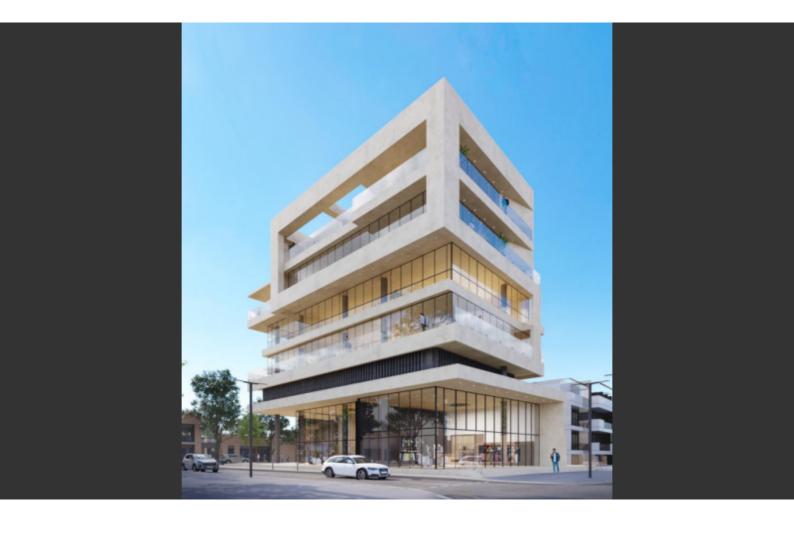

## **Description**

Brand New First Class Commercial Building For Sale in Limassol City Center Central location, in the heart of the thriving city center

Situated on one of the most active commercial roads in the area

In addition, it boasts excellent access to neighboring communities!

Roof garden with cafeteria!

2,052m2 of Net Indoor area

102m2 of Covered Verandas

387m2 of Roof Garden area

1,062m2 of Plot size

15 Underground Parking Spaces