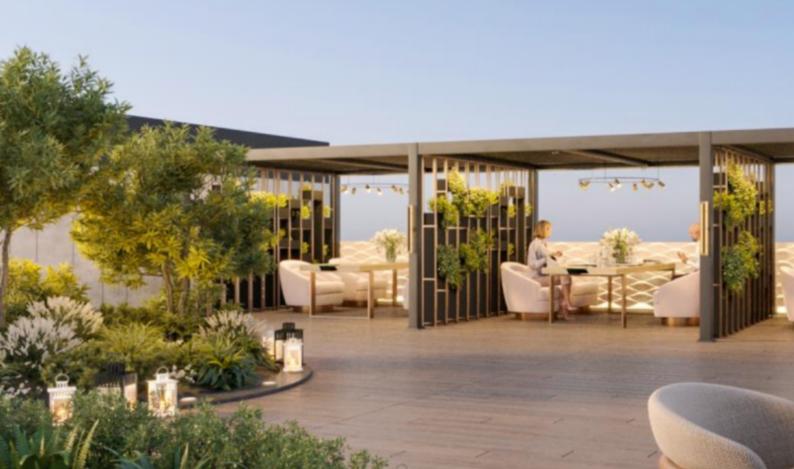

In addition, it boasts excellent access to neighboring communities!

Roof garden with cafeteria!

2,052m2 of Net Indoor area

102m2 of Covered Verandas

387m2 of Roof Garden area

1,062m2 of Plot size

15 Underground Parking Spaces