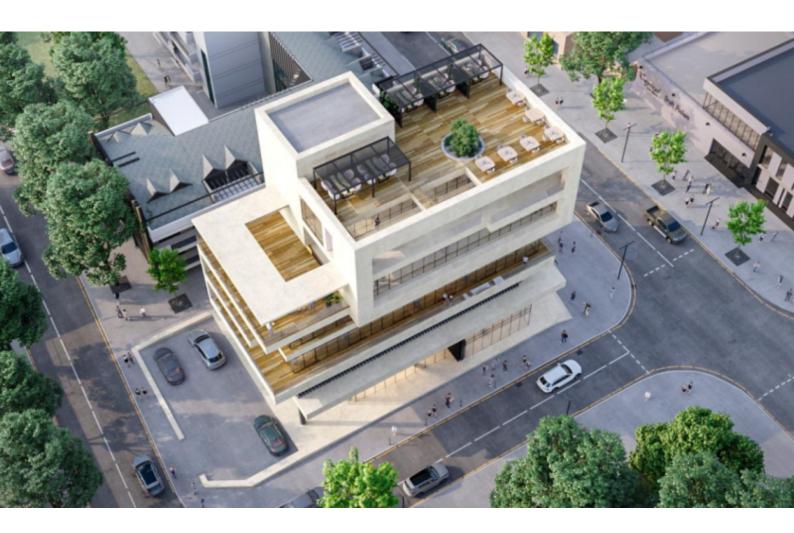

## **Description**

Brand New First Class Commercial Building For Sale in Limassol City Center Central location, in the heart of the thriving city center

Situated on one of the most active commercial roads in the area

In addition, it boasts excellent access to neighboring communities!

Roof garden with cafeteria!

2,052m2 of Net Indoor area

102m2 of Covered Verandas

387m2 of Roof Garden area

1,062m2 of Plot size

15 Underground Parking Spaces

8 Uncovered Parking Spaces

Additional nearby public parking

Open-plan office floors

Retail space with mezzanine

Reception/Lobby

Storeroom

W/C's

**Kitchens** 

Provisions for A/C

Security System

Top-quality materials and finishes Modern Concept Secure Building Elevator

This outstanding commercial building is a captivating investment opportunity!

Contact us for full information nad for a private viewing!