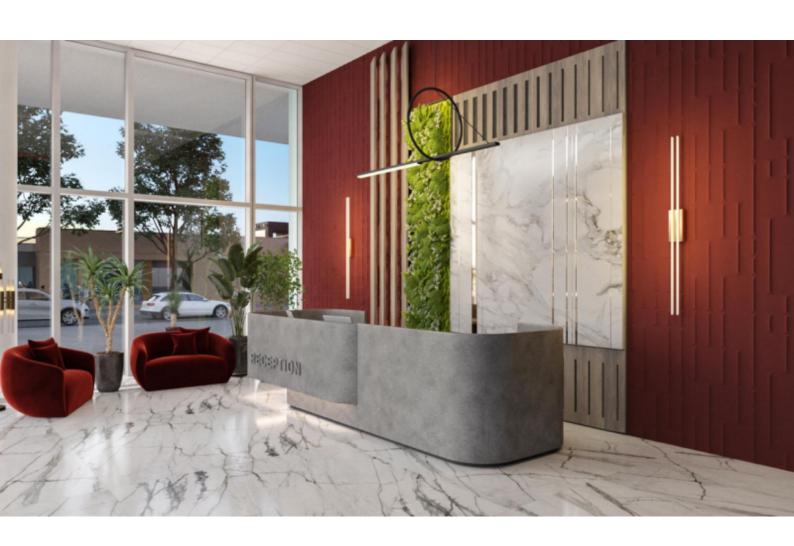

#### **Indoor Features**

- Basement
- Covered Parking
- Elevator
- Fitted Kitchen
- Guest Toilet
- Mezzanine
- Open-plan
- Provision for Air Conditioning
- Reception
- Security System
- Underground Parking
- Utility Room
- Ventilation System
- EPC Energy Class: Pending

## **Description**

Brand New First Class Commercial Building For Sale in Limassol City Center Central location, in the heart of the thriving city center

Situated on one of the most active commercial roads in the area

8 Uncovered Parking Spaces

Additional nearby public parking

Open-plan office floors

Retail space with mezzanine

Reception/Lobby

Storeroom

W/C's

**Kitchens** 