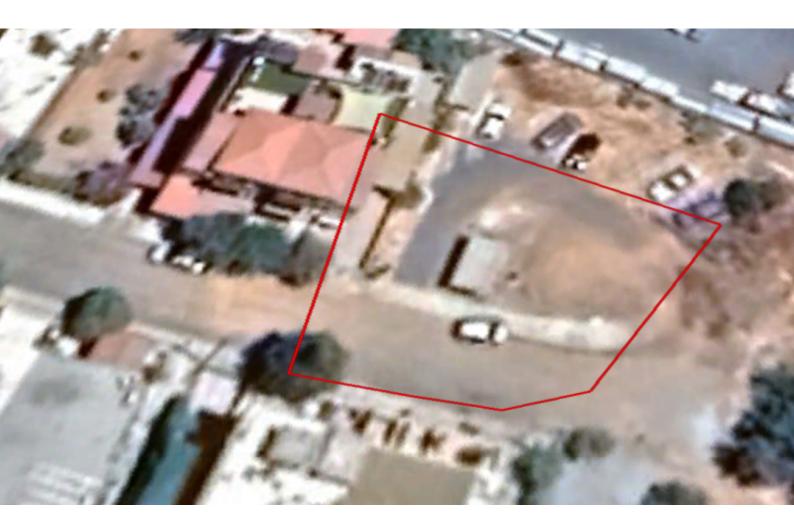

## **Key Facts**

- Residential Land
- 567 m<sup>2</sup> Land Size
- 80% Building Density
- Site Coverage: 45%
- Floors: 3
- Height: 13.5m
- Title Deed: Available

## Description

Residential Plot For Sale in Yspsonas, Limassol Located just minutes from the Paphos Junction and the highway It boasts easy access to the Ypsonas-City Center connecting road and a plethora of amenities! In addition, it is situated close to the industrial area Cul-de-sac! 567m2 of Plot size Around 22m of Road Frontage 80% of Building Density 45% of Site Coverage Up to 3 floors and a height of 13.5m Access to a registered road All development infrastructures are in place This plot is suitable for residential development!