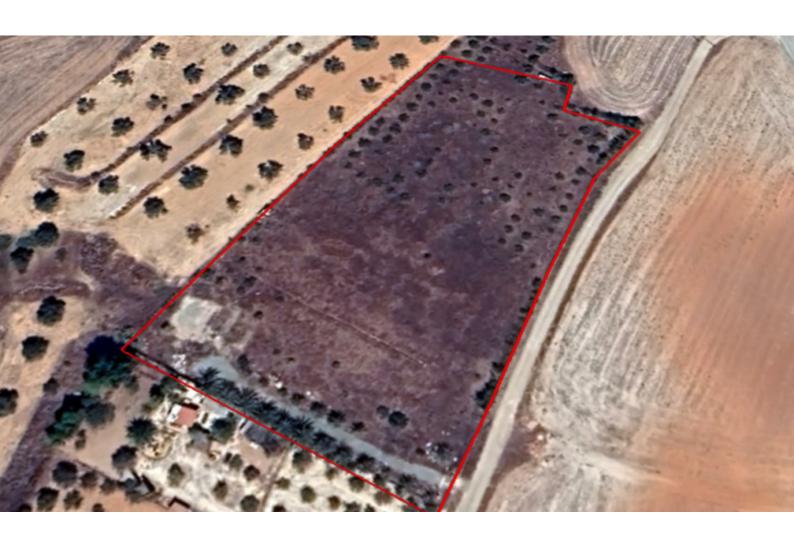

# Residential Land 8,938 SQM For Sale

### **Key Facts**

• Residential Land

• 8,938 m<sup>2</sup> Land Size

• 40% Building Density

• Site Coverage: 25%

Floors: 2Height: 10m

• Title Deed: Available

ID: 29802

### **Description**

Residential Land Parcel For Sale in Latisa, Nicosia
Located in an attractive environment, just minutes from the highway!
It enjoys easy access to the community center and amenities
8,938m2 of Land size
Around 124m of Road Frontage
40% of Building Density
25% of Site Coverage
Up to 2 floors and a height of 10m
Access to a registered road
All development infrastructures are in place
This land is suitable for the division of plots or for residential development!