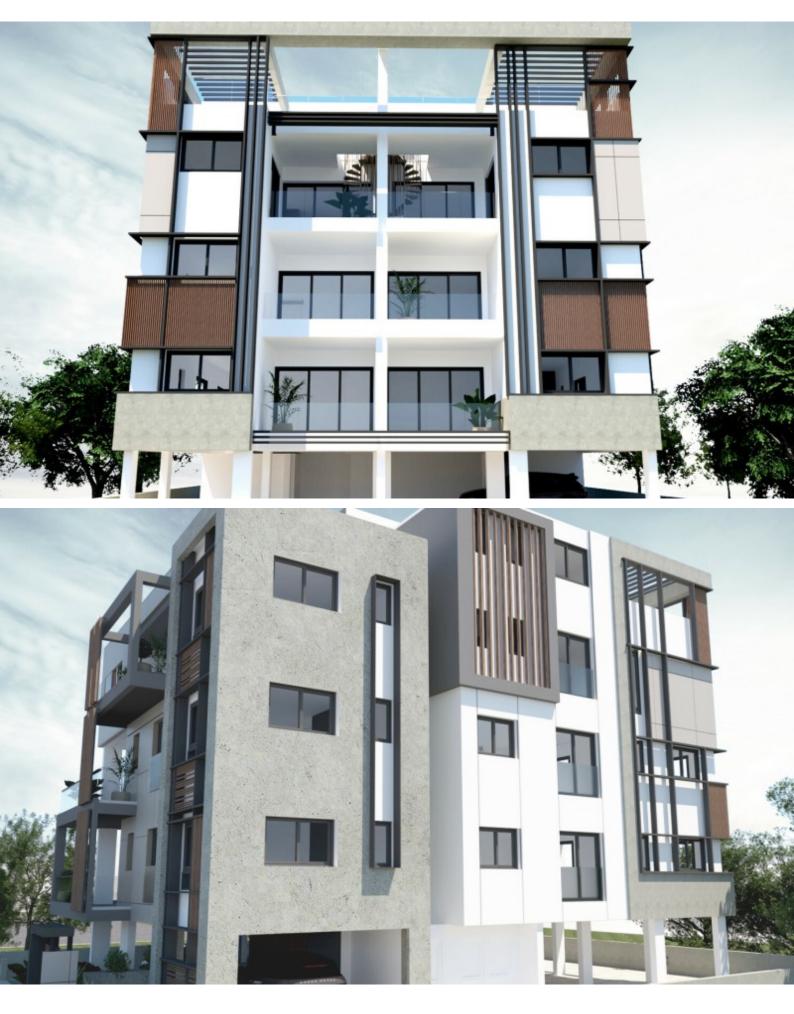

# Description

Brand New Spacious 2 Bedroom Apartment For Sale in Despinas and Nikou Patichi Avenue, Limassol Located in one of the most convenient areas in the center of Limassol A plethora of amenities are within walking distance In addition, it boasts excellent access to the highway and the city center! 1st Floor 2 Bedrooms 1 Bathroom + 1 Guest W/C 75m2 of Net Indoor area 10m2 of Covered Veranda **Covered Parking** Storeroom Provisions for A/C **Electric Shutters** Fitted Kitchen **Fitted Wardrobes** Parquet Flooring **Open Plan BBQ** Area Elevator Secure Building **Delivery Time: September 2024** This apartment is a compelling investment opportunity! It is excellent for permanent living for a couple or a small family