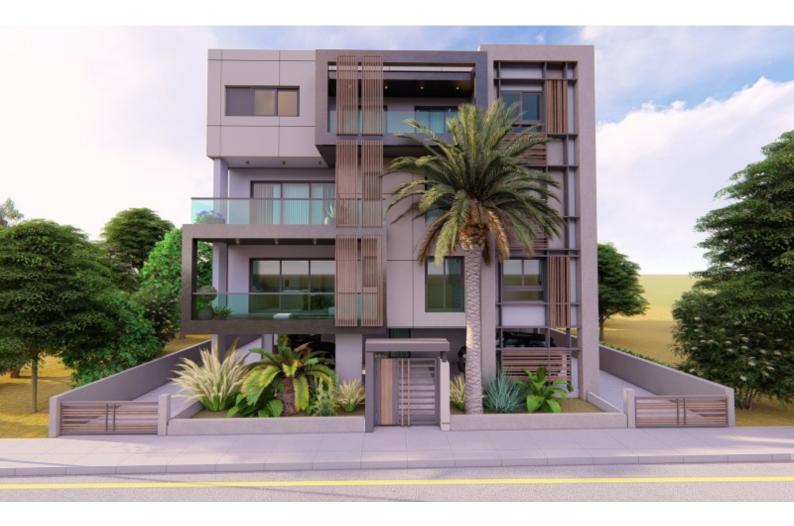

# Description

Brand New Spacious 2 Bedroom Apartment For Sale in Despinas and Nikou Patichi Avenue, Limassol Located in one of the most convenient areas in the center of Limassol A plethora of amenities are within walking distance In addition, it boasts excellent access to the highway and the city center! 1st Floor 2 Bedrooms 1 Bathroom + 1 Guest W/C 75m2 of Net Indoor area 10m2 of Covered Veranda **Covered Parking** Storeroom Provisions for A/C **Electric Shutters** Fitted Kitchen **Fitted Wardrobes** Parquet Flooring **Open Plan BBQ** Area Elevator Secure Building **Delivery Time: September 2024** This apartment is a compelling investment opportunity! It is excellent for permanent living for a couple or a small family