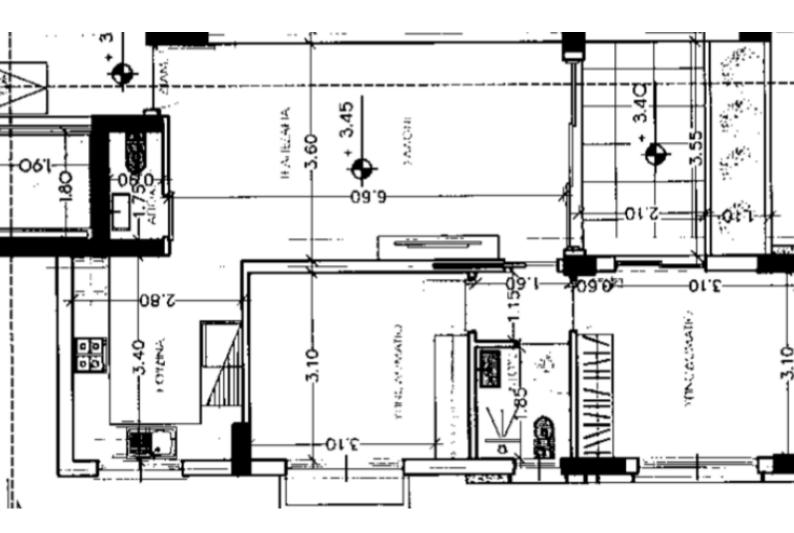

# Key Facts

- 2 Beds
- 1 Bath
- 75 m<sup>2</sup> Covered Area
- 10 m<sup>2</sup> Covered Verandas
- New Build
- Title Deed: Available

# Description

Brand New Spacious 2 Bedroom Apartment For Sale in Despinas and Nikou Patichi Avenue, Limassol Located in one of the most convenient areas in the center of Limassol A plethora of amenities are within walking distance In addition, it boasts excellent access to the highway and the city center! 1st Floor 2 Bedrooms 1 Bathroom + 1 Guest W/C 75m2 of Net Indoor area 10m2 of Covered Veranda **Covered Parking** Storeroom Provisions for A/C **Electric Shutters** Fitted Kitchen **Fitted Wardrobes** Parquet Flooring **Open Plan BBQ** Area Elevator Secure Building **Delivery Time: September 2024** This apartment is a compelling investment opportunity! It is excellent for permanent living for a couple or a small family