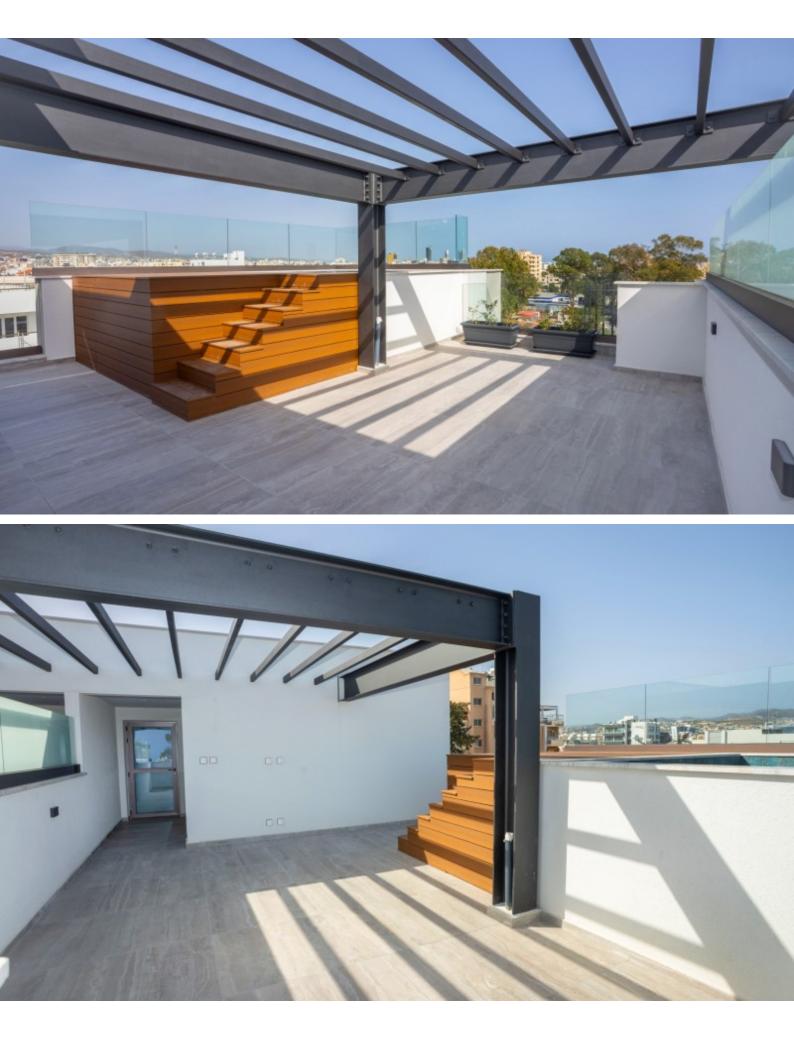

In addition, it boasts excellent access to the highway and the city center! 3rd Floor

Private roof garden with a swimming pool!

3 Bedrooms

3 Bathrooms

1 En-suite + 1 Family Bathroom + 1 Guest W/C with Shower

Additional 2 Guest W/C's

137m2 of Net Indoor area

12m2 of Covered Veranda

50m2 of Uncovered Verandas

Plus 20m2 of Roof Garden

**Covered Parking** 

Storeroom

Laundry Room

#### **Outdoor Features**

- Barbecue area
- Electric Shutters
- Private pool
- Roof Garden
- Solar System

Parquet Flooring Open Plan BBQ Area Elevator Secure Building This impressive penthouse is a compelling investment opportunity! It is excellent for permanent living for a young family