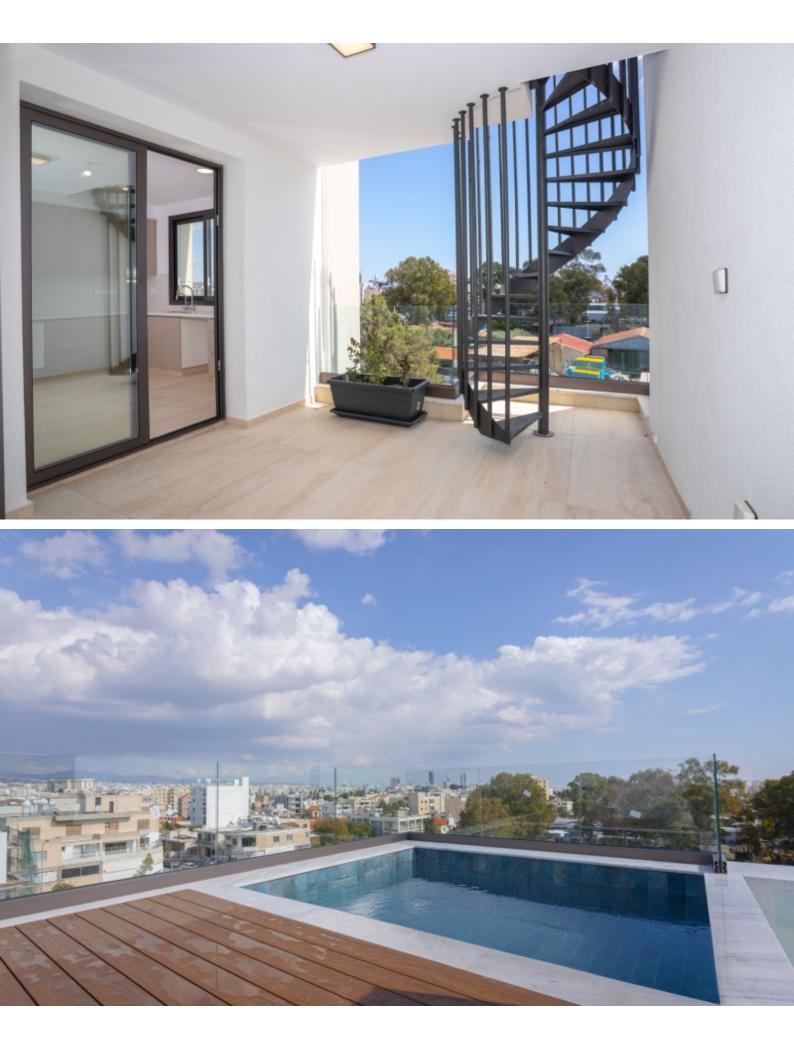

In addition, it boasts excellent access to the highway and the city center! 3rd Floor

Private roof garden with a swimming pool!

3 Bedrooms

3 Bathrooms

1 En-suite + 1 Family Bathroom + 1 Guest W/C with Shower

Additional 2 Guest W/C's

137m2 of Net Indoor area

12m2 of Covered Veranda

50m2 of Uncovered Verandas

Plus 20m2 of Roof Garden

**Covered Parking** 

Storeroom

Laundry Room

#### **Outdoor Features**

- Barbecue area
- Electric Shutters
- Private pool
- Roof Garden
- Solar System

Parquet Flooring Open Plan BBQ Area Elevator Secure Building This impressive penthouse is a compelling investment opportunity! It is excellent for permanent living for a young family