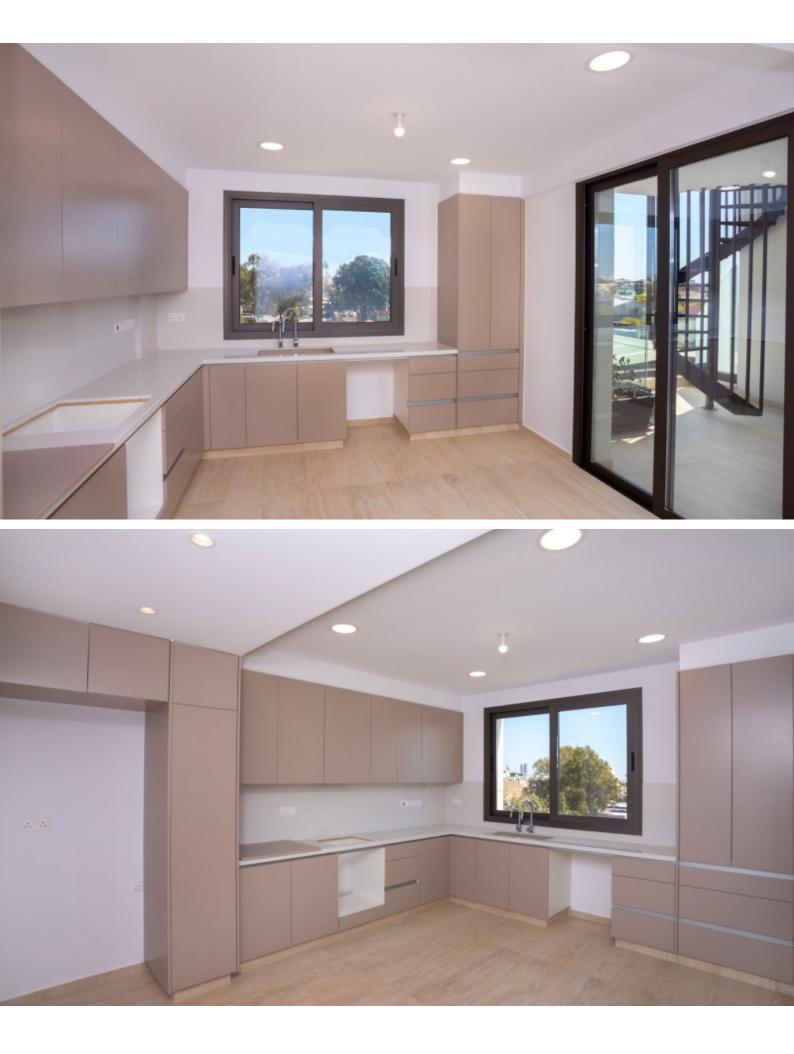

#### **Indoor Features**

- Covered Parking
- Elevator
- Fitted Kitchen
- Guest Toilet
- Master Bed
- Open-plan
- Provision for Air Conditioning
- Unfurnished
- Utility Room
- Water Heater
- EPC Energy Class: Pending

## Description

KEY READY!

Luxury 3 Bedroom Penthouse For Sale in Despinas and Nikou Patichi Avenue, Limassol with Pool!

Located in one of the most convenient areas in the center of Limassol

A plethora of amenities are within walking distance

In addition, it boasts excellent access to the highway and the city center! 3rd Floor

Private roof garden with a swimming pool!

3 Bedrooms

3 Bathrooms

1 En-suite + 1 Family Bathroom + 1 Guest W/C with Shower

Additional 2 Guest W/C's

137m2 of Net Indoor area

12m2 of Covered Veranda

50m2 of Uncovered Verandas

Plus 20m2 of Roof Garden

**Covered Parking** 

Storeroom

Laundry Room

Provisions for A/C

Electric Shutters

Partially separate kitchen

Fitted Wardrobes