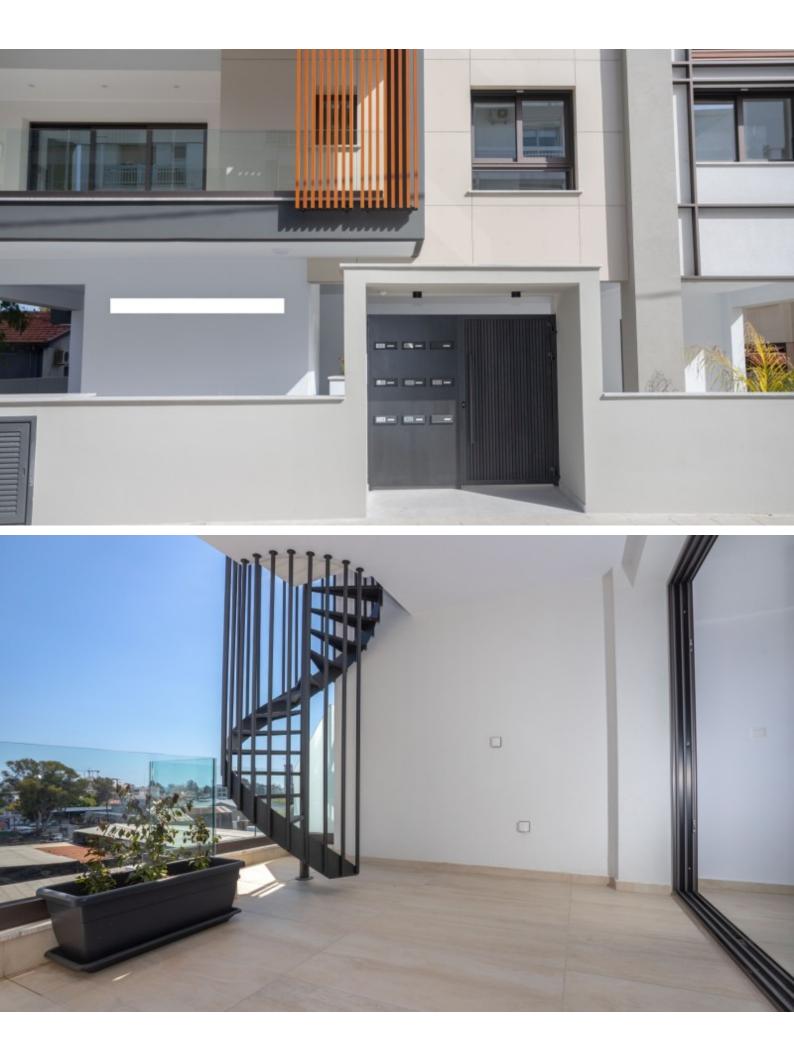

In addition, it boasts excellent access to the highway and the city center! 3rd Floor

Private roof garden with a swimming pool!

3 Bedrooms

3 Bathrooms

1 En-suite + 1 Family Bathroom + 1 Guest W/C with Shower

Additional 2 Guest W/C's

137m2 of Net Indoor area

12m2 of Covered Veranda

50m2 of Uncovered Verandas

Plus 20m2 of Roof Garden

**Covered Parking** 

Storeroom

Laundry Room

Provisions for A/C

Electric Shutters

Partially separate kitchen

Fitted Wardrobes