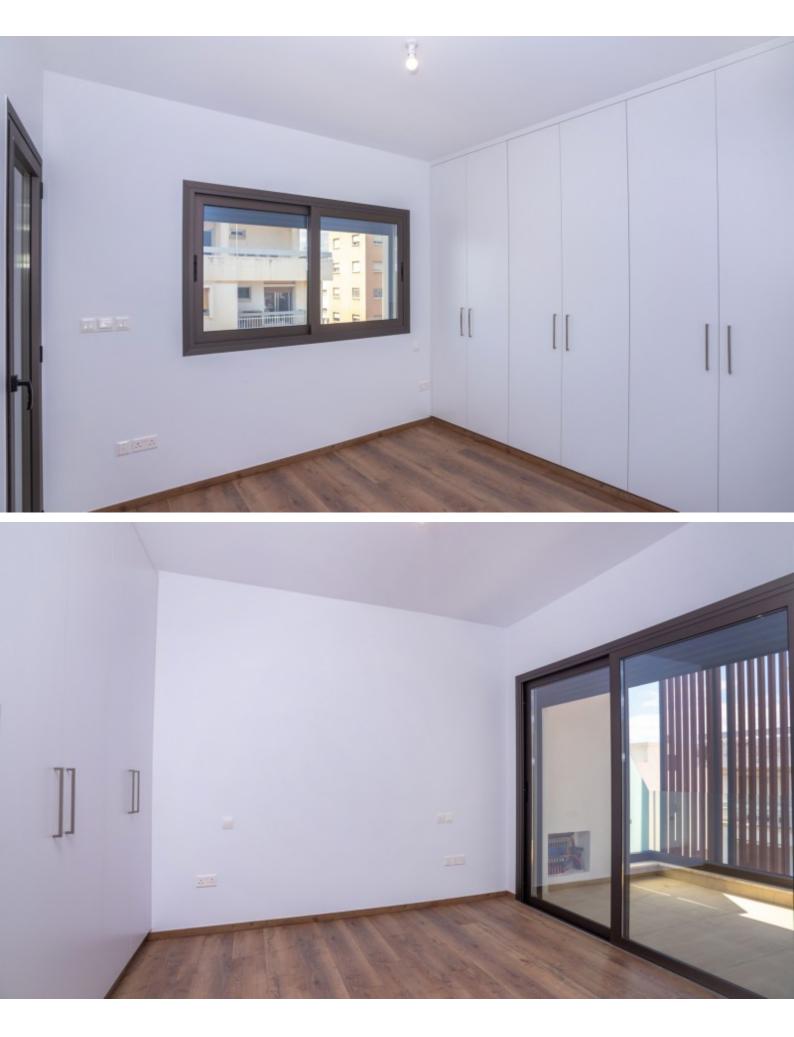

Additional 2 Guest W/C's

137m2 of Net Indoor area

12m2 of Covered Veranda

50m2 of Uncovered Verandas

Plus 20m2 of Roof Garden

**Covered Parking** 

Storeroom

Laundry Room

Provisions for A/C

Electric Shutters

Partially separate kitchen

Fitted Wardrobes