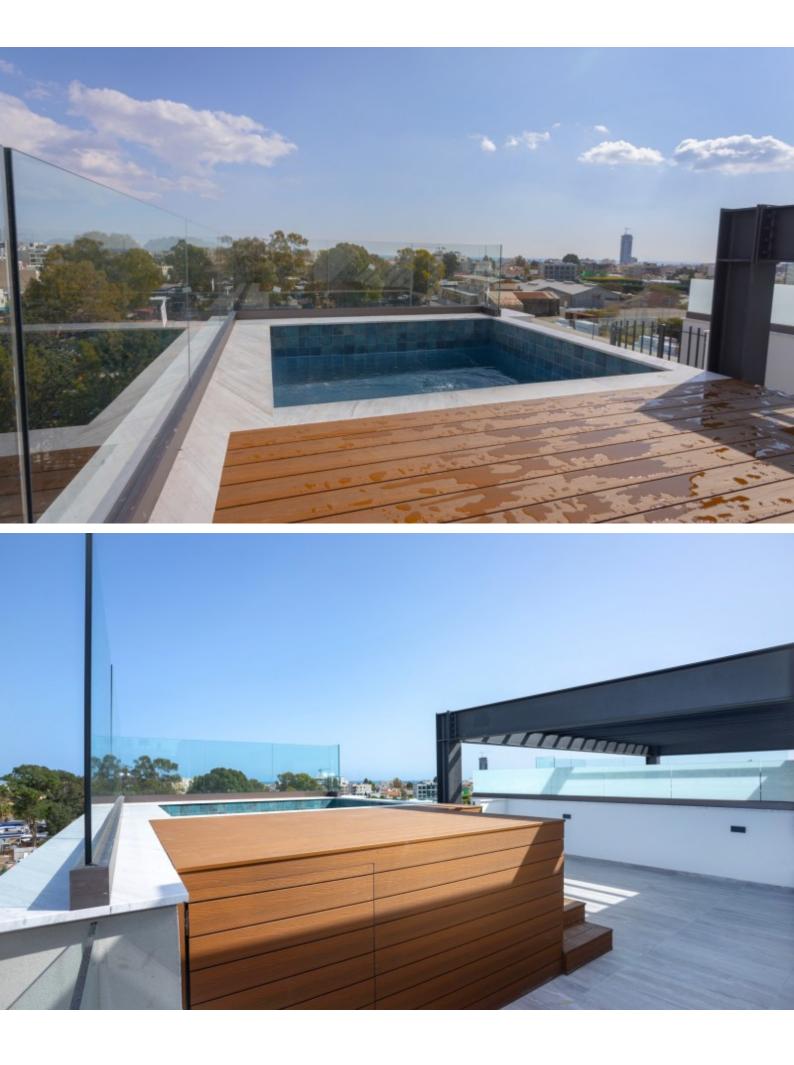

In addition, it boasts excellent access to the highway and the city center! 3rd Floor

Private roof garden with a swimming pool!

3 Bedrooms

3 Bathrooms

1 En-suite + 1 Family Bathroom + 1 Guest W/C with Shower

Additional 2 Guest W/C's

137m2 of Net Indoor area

12m2 of Covered Veranda

50m2 of Uncovered Verandas

Plus 20m2 of Roof Garden

**Covered Parking** 

Storeroom

Laundry Room

#### **Outdoor Features**

- Barbecue area
- Electric Shutters
- Private pool
- Roof Garden
- Solar System

Parquet Flooring Open Plan BBQ Area Elevator Secure Building This impressive penthouse is a compelling investment opportunity! It is excellent for permanent living for a young family