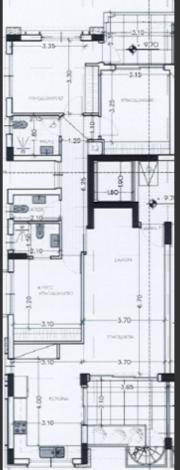

## **Key Facts**

- 3 Beds
- 3 Baths
- 137 m<sup>2</sup> Covered Area
- 12 m<sup>2</sup> Covered Verandas
- Uncovered verandas: 70m<sup>2</sup>
- Year Built: 2024
- New Build
- Title Deed: Available

In addition, it boasts excellent access to the highway and the city center! 3rd Floor

Private roof garden with a swimming pool!

3 Bedrooms

3 Bathrooms

1 En-suite + 1 Family Bathroom + 1 Guest W/C with Shower

Additional 2 Guest W/C's

137m2 of Net Indoor area

12m2 of Covered Veranda

50m2 of Uncovered Verandas

Plus 20m2 of Roof Garden

**Covered Parking** 

Storeroom

Laundry Room