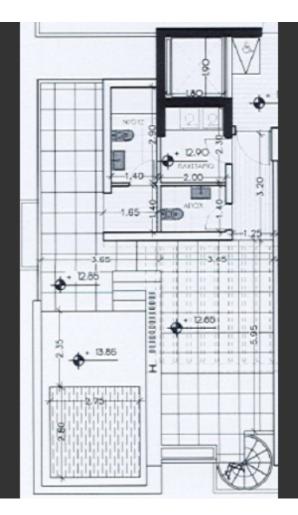

## **Key Facts**

- 3 Beds
- 3 Baths
- 137 m<sup>2</sup> Covered Area
- 12 m<sup>2</sup> Covered Verandas
- Uncovered verandas: 70m<sup>2</sup>
- Year Built: 2024
- New Build
- Title Deed: Available

In addition, it boasts excellent access to the highway and the city center! 3rd Floor

Private roof garden with a swimming pool!

3 Bedrooms

3 Bathrooms

1 En-suite + 1 Family Bathroom + 1 Guest W/C with Shower

Additional 2 Guest W/C's

137m2 of Net Indoor area

12m2 of Covered Veranda

50m2 of Uncovered Verandas

Plus 20m2 of Roof Garden

**Covered Parking** 

Storeroom

Laundry Room