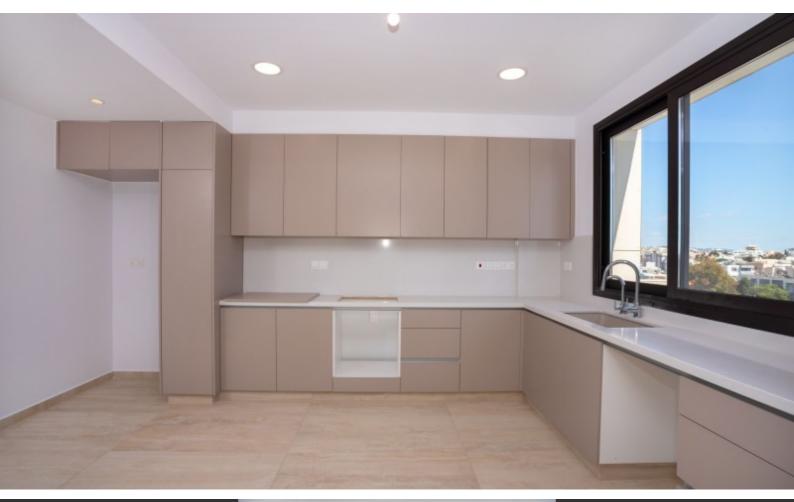

#### **Indoor Features**

- Covered Parking
- Elevator
- Fitted Kitchen
- Guest Toilet
- Master Bed
- Open-plan
- Provision for Air Conditioning
- Unfurnished
- Utility Room
- Water Heater
- EPC Energy Class: Pending

## Description

KEY READY!

Luxury 3 Bedroom Penthouse For Sale in Despinas and Nikou Patichi Avenue, Limassol with Pool!

Located in one of the most convenient areas in the center of Limassol

A plethora of amenities are within walking distance

In addition, it boasts excellent access to the highway and the city center! 3rd Floor

Private roof garden with a swimming pool!

3 Bedrooms

3 Bathrooms

1 En-suite + 1 Family Bathroom + 1 Guest W/C with Shower

Additional 2 Guest W/C's

137m2 of Net Indoor area

12m2 of Covered Veranda

50m2 of Uncovered Verandas

Plus 20m2 of Roof Garden

**Covered Parking** 

Storeroom

Laundry Room

Provisions for A/C

Electric Shutters

Partially separate kitchen

Fitted Wardrobes