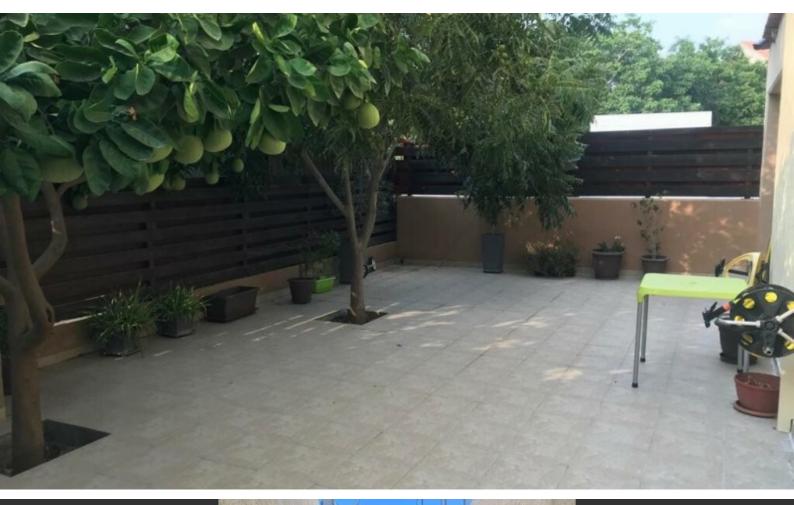

#### **Outdoor Features**

- Barbecue area
- Electric Shutters
- Landscape Garden
- Photovoltaic System
- Rear Garden
- Solar System
- Uncovered Parking

Traditional BBQ

**Mature Trees** 

Fruit Trees

Landscaped Garden

Gated and fenced property, allowing plenty of privacy

Year of Build: 2009

**Immaculate Condition** 

Very well-maintained