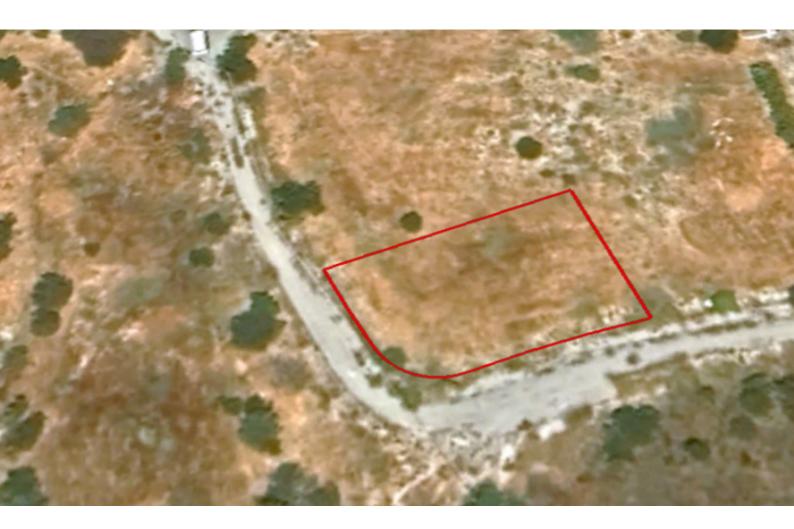

# **Residential Land 780 SQM For Sale**

# Key Facts

- Residential Land
- 780 m<sup>2</sup> Land Size
- 30% Building Density
- Site Coverage: 20%
- Floors: 2
- Height: 8.3m
- Title Deed: Available

# Description

Corner Residential Plot For Sale in Kalogiri, Limassol Located in one of the most peaceful and prestigious areas in Limassol It boasts excellent access to the highway and the tourist area! Contains plans for a residential development! Cul-de-sac! 780m2 of Plot size Around 55m of Road Frontage, Dirt Road 30% of Building Density 20% of Site Coverage Up to 2 floors and a height of 8.3m Access to a registered road, dirt road All development infrastructures are in place This plot is excellent for developing your ideal family home!