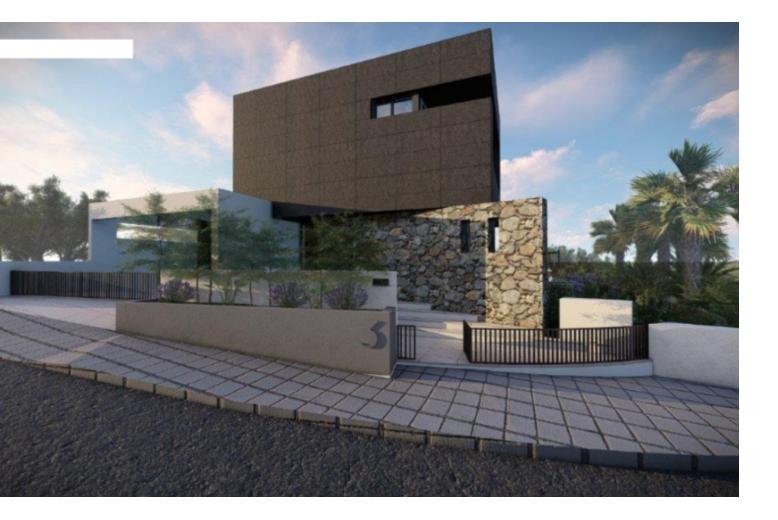

# Description

Corner Residential Plot For Sale in Kalogiri, Limassol Located in one of the most peaceful and prestigious areas in Limassol It boasts excellent access to the highway and the tourist area! Contains plans for a residential development! Cul-de-sac! 780m2 of Plot size Around 55m of Road Frontage, Dirt Road 30% of Building Density 20% of Site Coverage Up to 2 floors and a height of 8.3m Access to a registered road, dirt road All development infrastructures are in place This plot is excellent for developing your ideal family home!