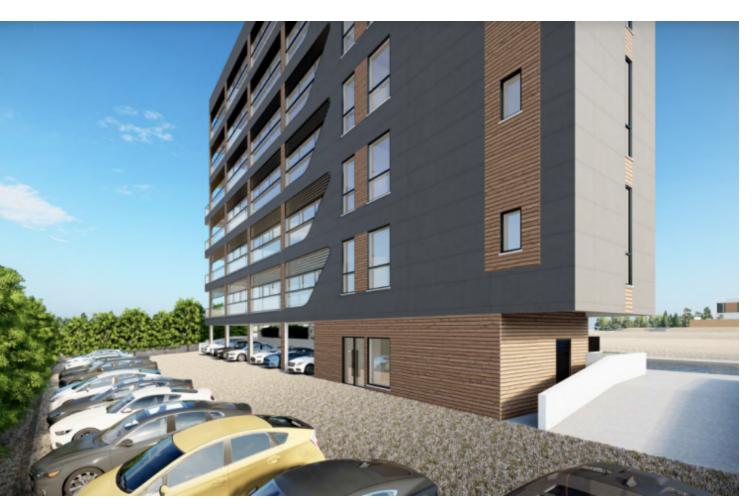

#### **Description**

Residential Plot For Sale in Columbia, Agios Athanasios, Limassol!
Located in an attractive environment
It boasts excellent access to the highway and a plethora of amenities!
Cul-de-sac!
Contains plans to develop a multi-story office building!
896m2 of Plot size

Around 45m of Road Frontage 100% of Building Density 50% of Site Coverage

Up to 3 floors and a height of 13.5m

Access to a registered road

All development infrastructures are in place

This fantastic plot is excellent for a large development!