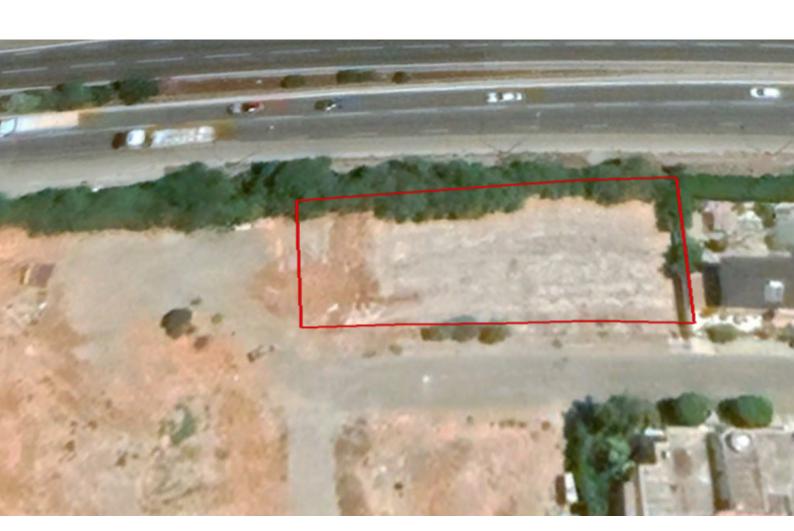

# **Residential Land 896 SQM For Sale**

#### **Description**

Residential Plot For Sale in Columbia, Agios Athanasios, Limassol!
Located in an attractive environment
It boasts excellent access to the highway and a plethora of amenities!
Cul-de-sac!
Contains plans to develop a multi-story office building!
896m2 of Plot size

Around 45m of Road Frontage 100% of Building Density 50% of Site Coverage

Up to 3 floors and a height of 13.5m

Access to a registered road

All development infrastructures are in place

This fantastic plot is excellent for a large development!