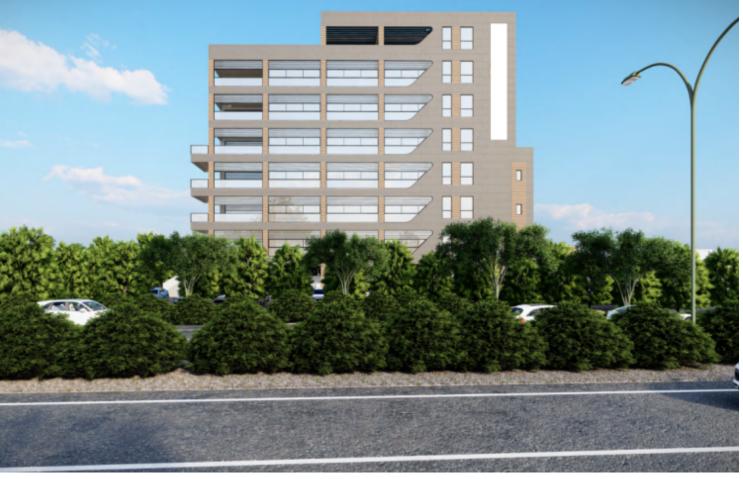

#### **Description**

Residential Plot For Sale in Columbia, Agios Athanasios, Limassol!
Located in an attractive environment
It boasts excellent access to the highway and a plethora of amenities!
Cul-de-sac!
Contains plans to develop a multi-story office building!
896m2 of Plot size

Around 45m of Road Frontage 100% of Building Density 50% of Site Coverage

Up to 3 floors and a height of 13.5m

Access to a registered road

All development infrastructures are in place

This fantastic plot is excellent for a large development!