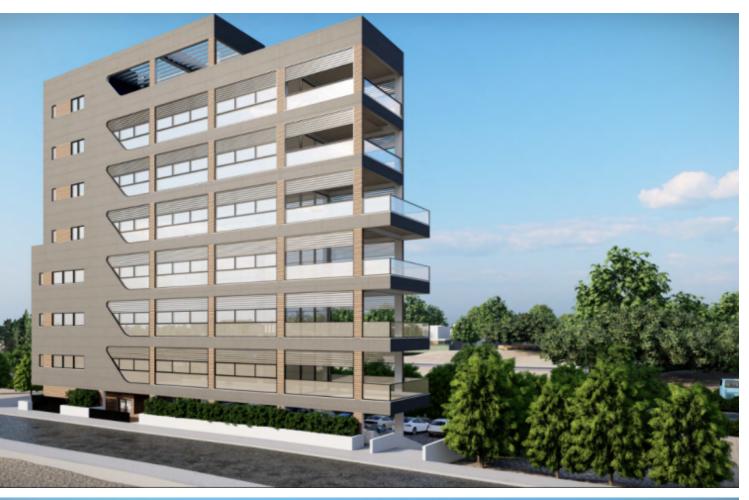

#### **Description**

Residential Plot For Sale in Columbia, Agios Athanasios, Limassol!
Located in an attractive environment
It boasts excellent access to the highway and a plethora of amenities!
Cul-de-sac!
Contains plans to develop a multi-story office building!
896m2 of Plot size

Around 45m of Road Frontage 100% of Building Density 50% of Site Coverage

Up to 3 floors and a height of 13.5m

Access to a registered road

All development infrastructures are in place

This fantastic plot is excellent for a large development!