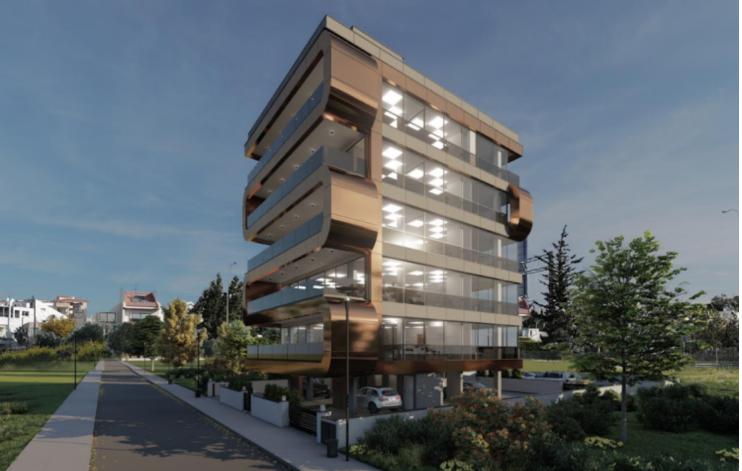

# Description

Residential Plot For Sale in Kapsalos, Limassol City Center Located in an attractive neighborhood It boasts excellent access to the highway and the city center! In addition, a plethora of amenities are close by! Contains a planning permit for a 6-story building! 880m2 of Plot size Around 22m of Road Frontage 100% of Building Density 50% of Site Coverage Up to 3 floors and a height of 13.5m Access to a registered road All development infrastructures are in place This plot is excellent for developing a multi-story project!