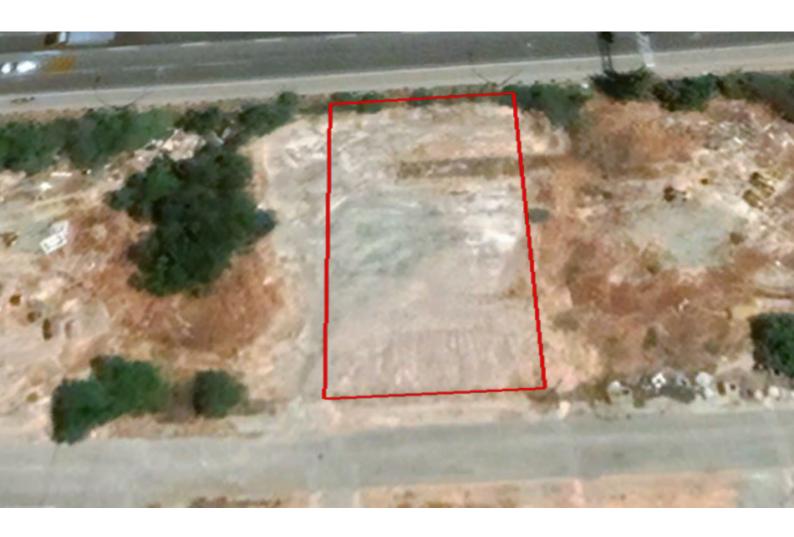

# **Residential Land 880 SQM For Sale**

# Description

Residential Plot For Sale in Kapsalos, Limassol City Center Located in an attractive neighborhood It boasts excellent access to the highway and the city center! In addition, a plethora of amenities are close by! Contains a planning permit for a 6-story building! 880m2 of Plot size Around 22m of Road Frontage 100% of Building Density 50% of Site Coverage Up to 3 floors and a height of 13.5m Access to a registered road All development infrastructures are in place This plot is excellent for developing a multi-story project!