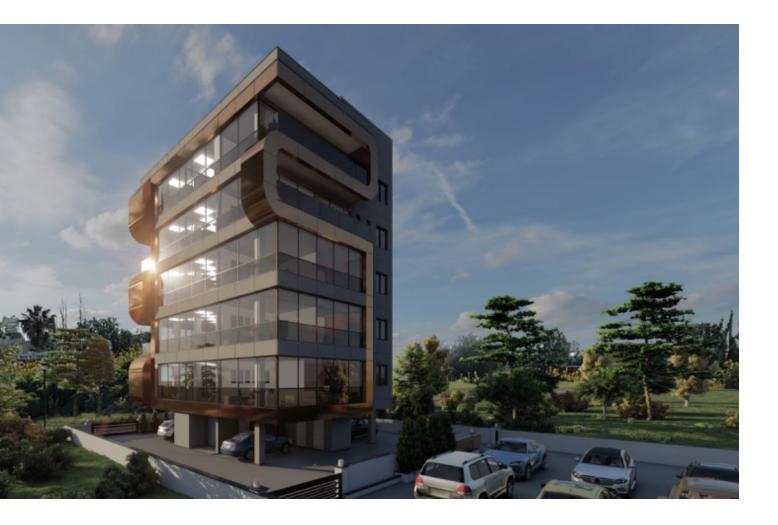

# Description

Residential Plot For Sale in Kapsalos, Limassol City Center Located in an attractive neighborhood It boasts excellent access to the highway and the city center! In addition, a plethora of amenities are close by! Contains a planning permit for a 6-story building! 880m2 of Plot size Around 22m of Road Frontage 100% of Building Density 50% of Site Coverage Up to 3 floors and a height of 13.5m Access to a registered road All development infrastructures are in place This plot is excellent for developing a multi-story project!