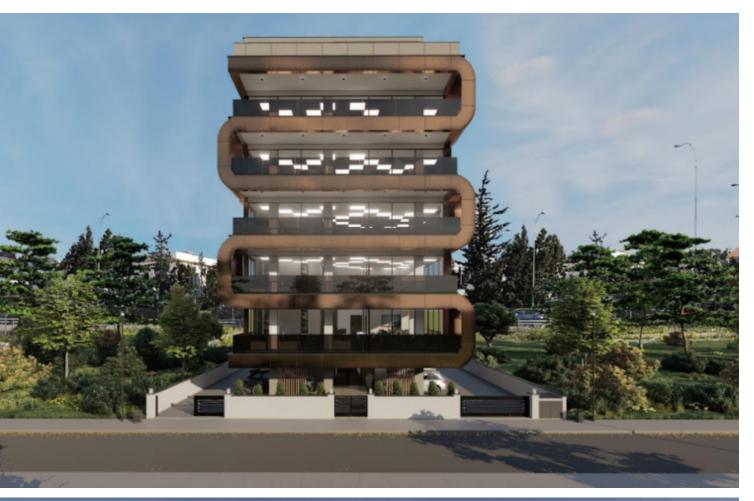

# Description

Residential Plot For Sale in Kapsalos, Limassol City Center Located in an attractive neighborhood It boasts excellent access to the highway and the city center! In addition, a plethora of amenities are close by! Contains a planning permit for a 6-story building! 880m2 of Plot size Around 22m of Road Frontage 100% of Building Density 50% of Site Coverage Up to 3 floors and a height of 13.5m Access to a registered road All development infrastructures are in place This plot is excellent for developing a multi-story project!