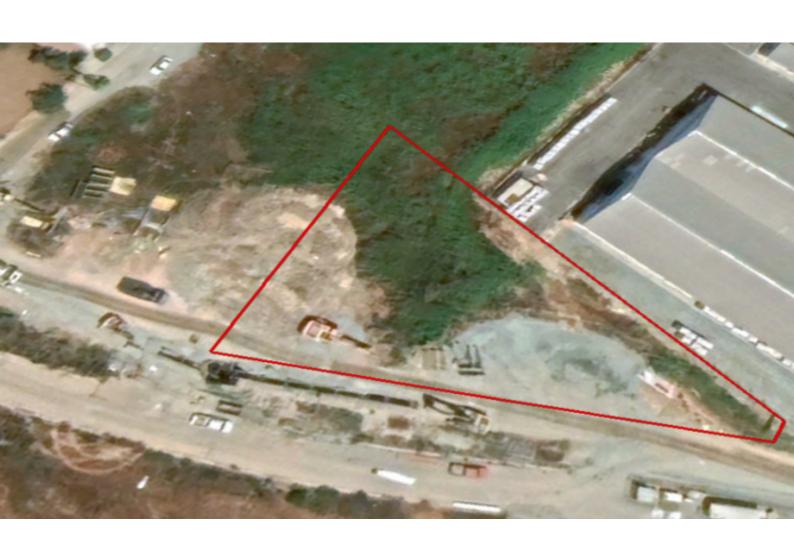

# Industrial Land 2,136 SQM For Sale

### **Key Facts**

• Industrial Land

• 2,136 m<sup>2</sup> Land Size

• 90% Building Density

• Site Coverage: 60%

• Floors: 2

• Title Deed: Available

ID: 29868

#### **Description**

Industrial Land Parcel For Sale in Zakaki, Limassol
Located just minutes from the port and the new City of Dreams Casino
It boasts easy access to the highway and the city center!
2,136m2 of Land area
Around 80m of Road Frontage
90% of Building Density
60% of Site Coverage
Up to 2 floors
Access to a registered road
All development infrastructures are in place
This land is excellent for industrial development!