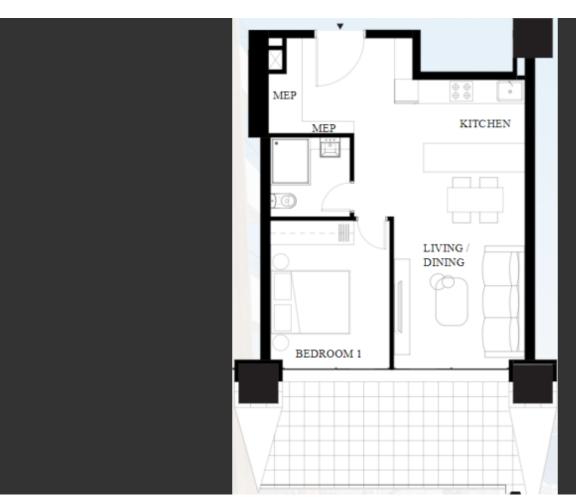

### **Key Facts**

- 1 Bed
- 1 Bath
- 56 m<sup>2</sup> Covered Area
- 20 m² Covered Verandas
- Year Built: 2021
- New Build
- Title Deed: Available

ID: 29881

Within walking distance to the upscale boutiques and highly luxurious hotels!

The most spectacular panoramic views of the sea and city!

- 1 Bedroom
- 1 Bathroom

56m2 of Net Indoor area

20m2 of Covered Verandas