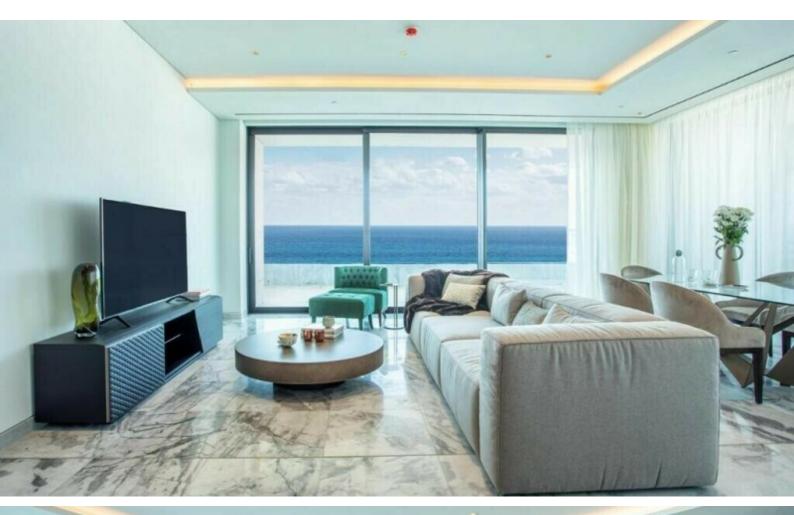

## **Description**

Directly from the owner!

Exquisite 1 Bedroom High-End Apartment For Sale in Potamos Germasogeias, Limassol Situated on the 18th floor of a super luxury 21-story building!

Located on the seafront of Limassol's vibrant tourist area

Within walking distance to the upscale boutiques and highly luxurious hotels!

The most spectacular panoramic views of the sea and city!

- 1 Bedroom
- 1 Bathroom

56m2 of Net Indoor area

20m2 of Covered Verandas