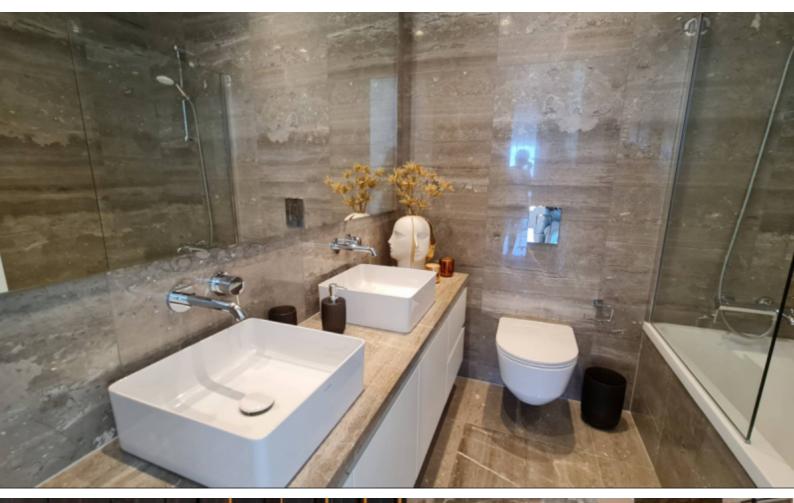

#### **Indoor Features**

- Air Conditioning
- CCTV system
- Central Heating
- Covered Parking
- Electrical Appliances
- Fitted Kitchen
- Furnished
- Master Bed
- Open-plan
- Reception
- Security System
- Under Floor Heating
- Underground Parking
- Utility Room
- Ventilation System
- Video entrance system
- Water Heater
- EPC Energy Class: A

Allocated Underground Parking

Storeroom

A/C

Central Heating

**Underfloor Heating** 

**Fully Furnished** 

Electrical Appliances
Video entrance system
Floor-to-ceiling glass doors
High-quality design and finishes
Fire alarm system
BBQ area
Elevator