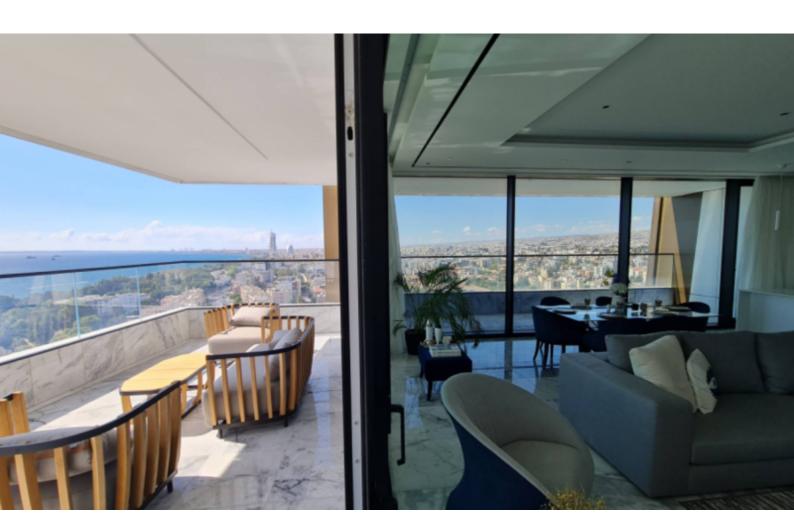

## **Description**

Directly from the owner!

Exquisite 1 Bedroom High-End Apartment For Sale in Potamos Germasogeias, Limassol Situated on the 18th floor of a super luxury 21-story building!

Located on the seafront of Limassol's vibrant tourist area

Within walking distance to the upscale boutiques and highly luxurious hotels!

The most spectacular panoramic views of the sea and city!

- 1 Bedroom
- 1 Bathroom

56m2 of Net Indoor area

20m2 of Covered Verandas

Allocated Underground Parking

Storeroom

A/C

Central Heating

**Underfloor Heating** 

**Fully Furnished** 

Electrical Appliances
Video entrance system
Floor-to-ceiling glass doors
High-quality design and finishes
Fire alarm system
BBQ area
Elevator