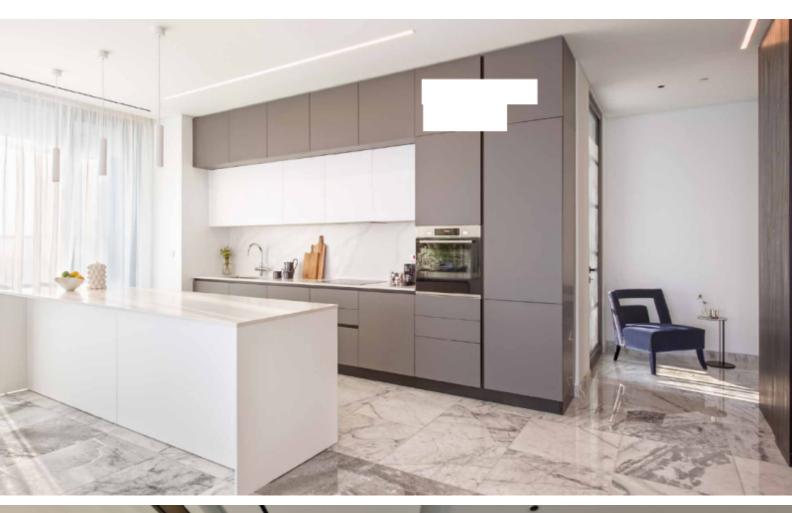

#### **Indoor Features**

- Air Conditioning
- CCTV system
- Central Heating
- Covered Parking
- Electrical Appliances
- Fitted Kitchen
- Furnished
- Master Bed
- Open-plan
- Reception
- Security System
- Under Floor Heating
- Underground Parking
- Utility Room
- Ventilation System
- Video entrance system
- Water Heater
- EPC Energy Class: A

Allocated Underground Parking

Storeroom

A/C

Central Heating

**Underfloor Heating** 

**Fully Furnished** 

Electrical Appliances
Video entrance system
Floor-to-ceiling glass doors
High-quality design and finishes
Fire alarm system
BBQ area
Elevator