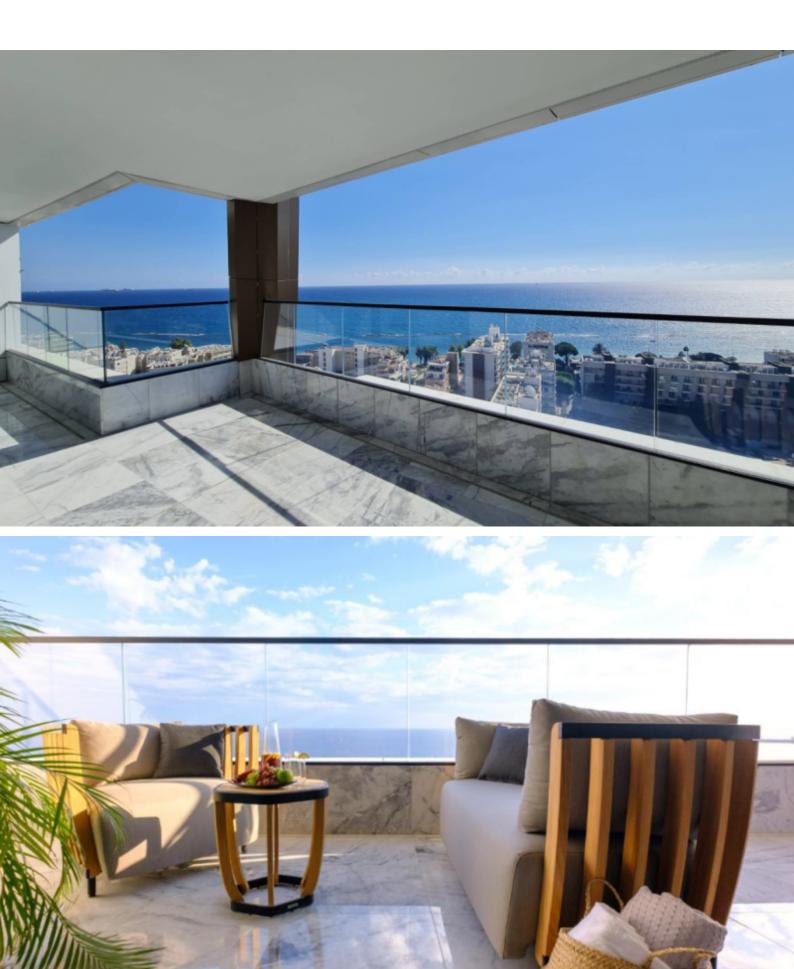

## **Description**

Directly from the owner!

Exquisite 1 Bedroom High-End Apartment For Sale in Potamos Germasogeias, Limassol Situated on the 18th floor of a super luxury 21-story building!

Located on the seafront of Limassol's vibrant tourist area

Within walking distance to the upscale boutiques and highly luxurious hotels!

The most spectacular panoramic views of the sea and city!

- 1 Bedroom
- 1 Bathroom

56m2 of Net Indoor area

20m2 of Covered Verandas