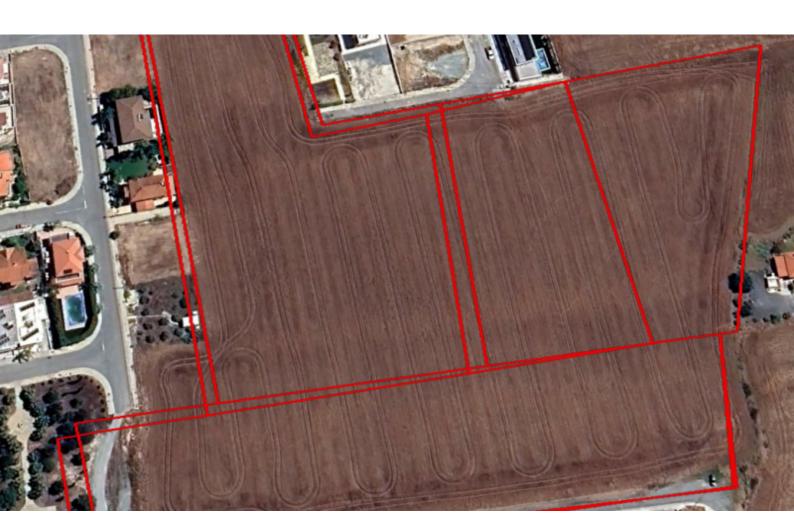

### **Key Facts**

• Residential Land

• 33,448 m<sup>2</sup> Land Size

• 90% Building Density

• Site Coverage: 50%

• Floors: 2

• Height: 8.3m

• Title Deed: Available

#### **Description**

4 Huge Residential Land Parcels For Sale in Kiti, Larnaca
Located in a peaceful and attractive environment
It enjoys excellent access to the Kiti-Pervolia connecting road
In addition, a variety of amenities are within walking distance!
Contains plans for the division of 38 plots!
33,448m2 of Land area
Around 345m of Road Frontage, from 4 sides!
90% of Building Density
50% of Site Coverage
Up to 2 floors and a height of 8.3m
Access to a registered road from 4 sides!
All development infrastructures are in place
This large land is excellent for developing a residential project!
It is also suitable for the division of plots!