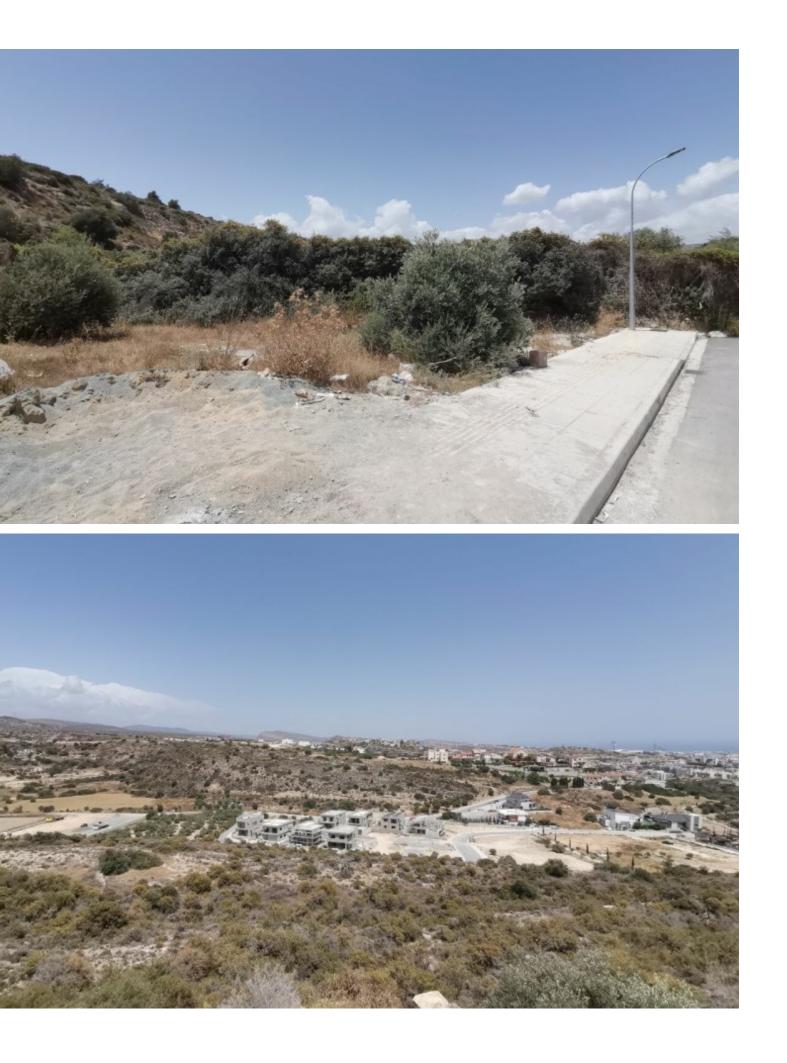

## Description

OPPORTUNITY! Attention to investors and developers!

Huge Residential Land Parcel For Sale in Agios Athanasios, Limassol with Sea Views! Located in one of the best and most prestigious areas in Limassol It boasts easy access to the highway and a plethora of amenities

Situated in one of the most peaceful and attractive areas, consisting of mostly luxury villas!

Cul-de-sac! Sea and city views!

19,400m2 of Land area

Around 60m of Road Frontage

- 40% of Building Density
- 25% of Site Coverage

Up to 2 floors and a height of 10m

- Access to a registered road
- All development infrastructures are in place/closeby
- This large land parcel is excellent for residential development!

Contact us for full information and for a private viewing!