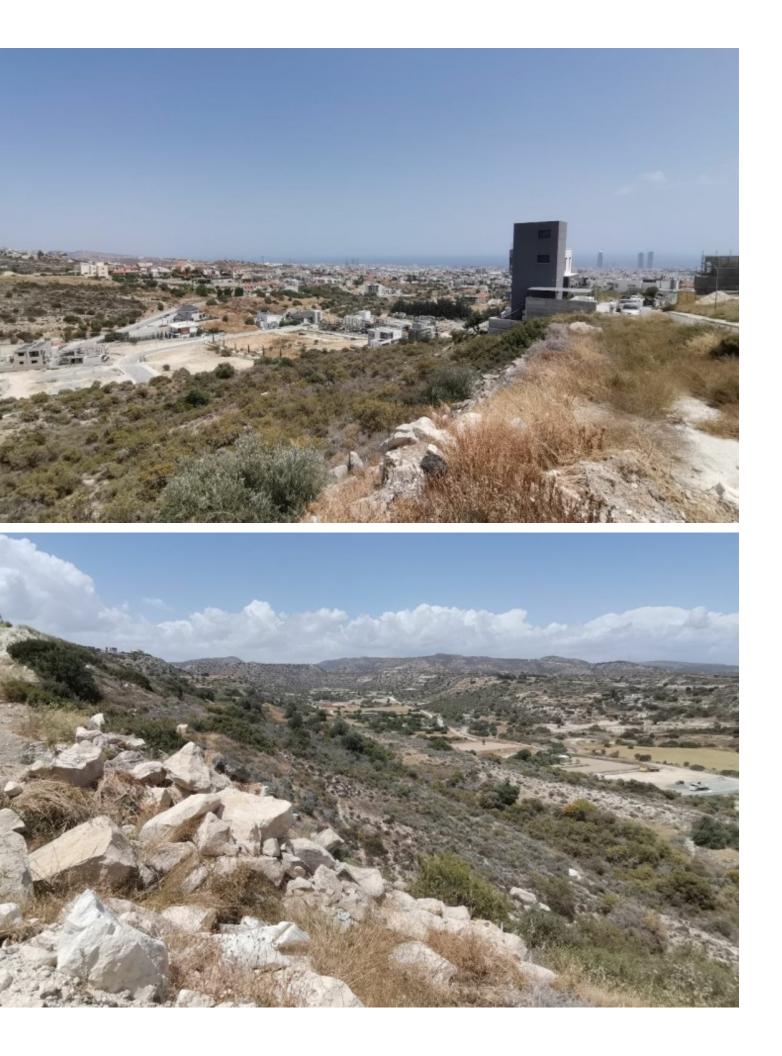

## Description

OPPORTUNITY! Attention to investors and developers!

Huge Residential Land Parcel For Sale in Agios Athanasios, Limassol with Sea Views! Located in one of the best and most prestigious areas in Limassol It boasts easy access to the highway and a plethora of amenities

Situated in one of the most peaceful and attractive areas, consisting of mostly luxury villas!

Cul-de-sac! Sea and city views!

19,400m2 of Land area

Around 60m of Road Frontage

- 40% of Building Density
- 25% of Site Coverage

Up to 2 floors and a height of 10m

- Access to a registered road
- All development infrastructures are in place/closeby
- This large land parcel is excellent for residential development!

Contact us for full information and for a private viewing!