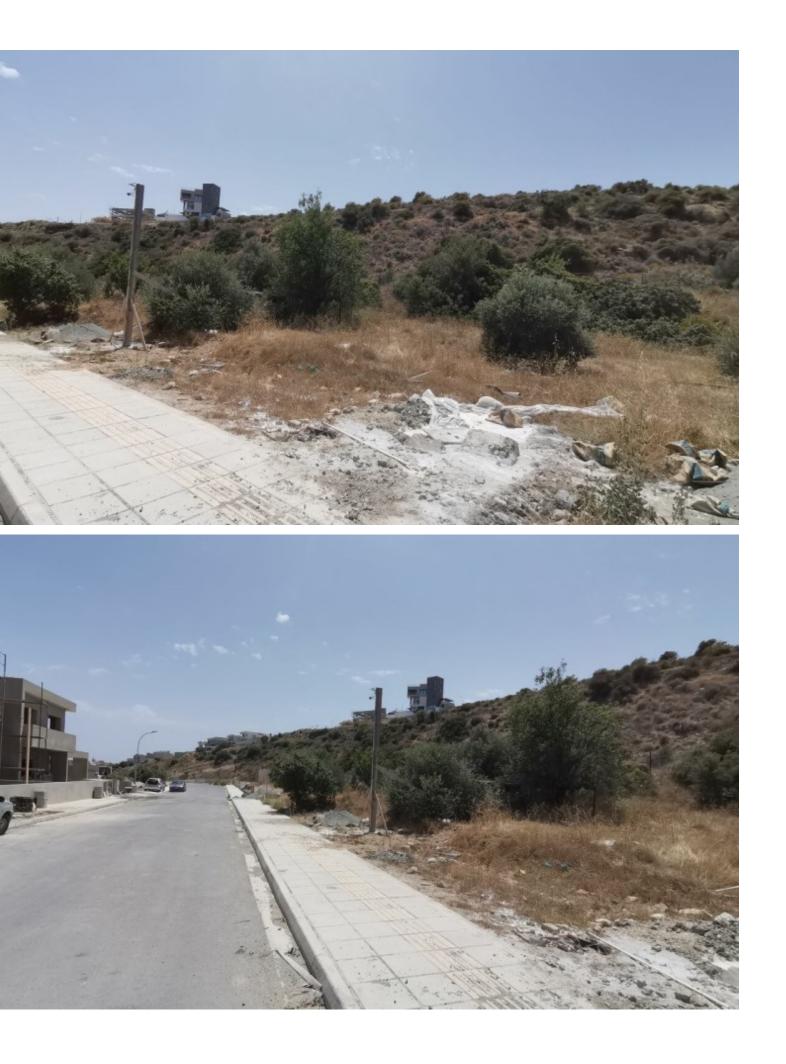

## Infrastructures

- Electricity
- Road Access
- Telecommunications
- Water

Situated in one of the most peaceful and attractive areas, consisting of mostly luxury villas!

Cul-de-sac! Sea and city views!

19,400m2 of Land area

Around 60m of Road Frontage

- 40% of Building Density
- 25% of Site Coverage

Up to 2 floors and a height of 10m

- Access to a registered road
- All development infrastructures are in place/closeby
- This large land parcel is excellent for residential development!

Contact us for full information and for a private viewing!