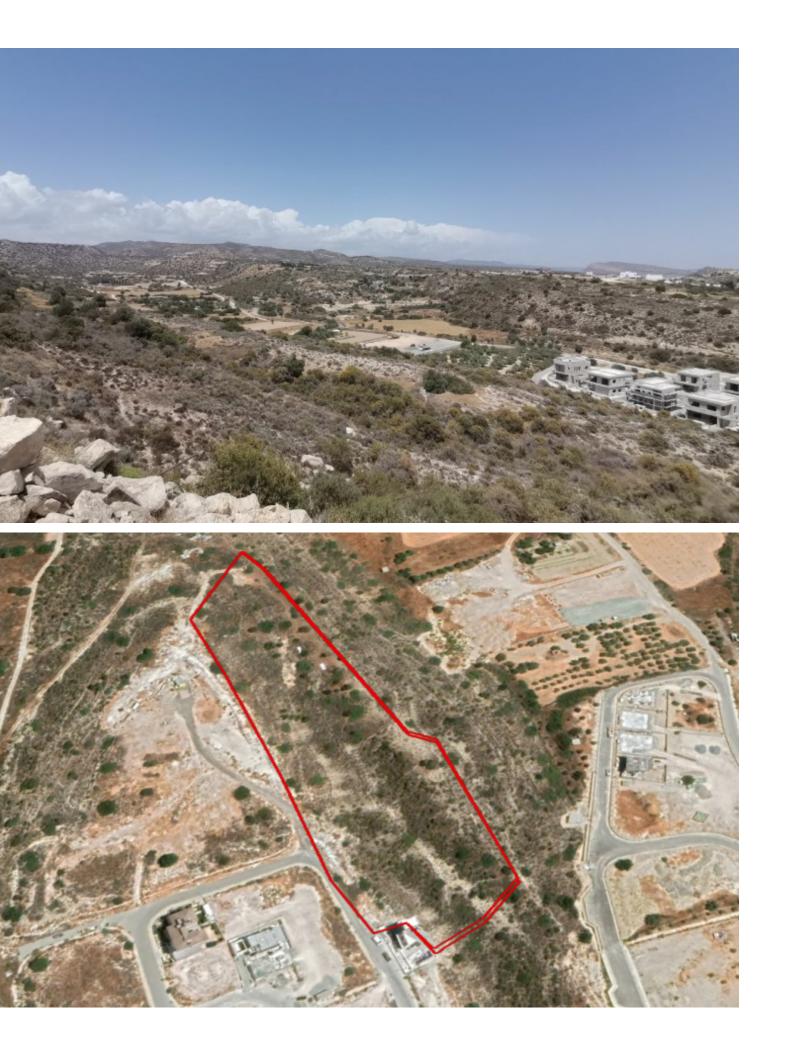

## Description

OPPORTUNITY! Attention to investors and developers!

Huge Residential Land Parcel For Sale in Agios Athanasios, Limassol with Sea Views! Located in one of the best and most prestigious areas in Limassol It boasts easy access to the highway and a plethora of amenities

Situated in one of the most peaceful and attractive areas, consisting of mostly luxury villas!

Cul-de-sac! Sea and city views!

19,400m2 of Land area

Around 60m of Road Frontage

- 40% of Building Density
- 25% of Site Coverage

Up to 2 floors and a height of 10m

- Access to a registered road
- All development infrastructures are in place/closeby
- This large land parcel is excellent for residential development!

Contact us for full information and for a private viewing!