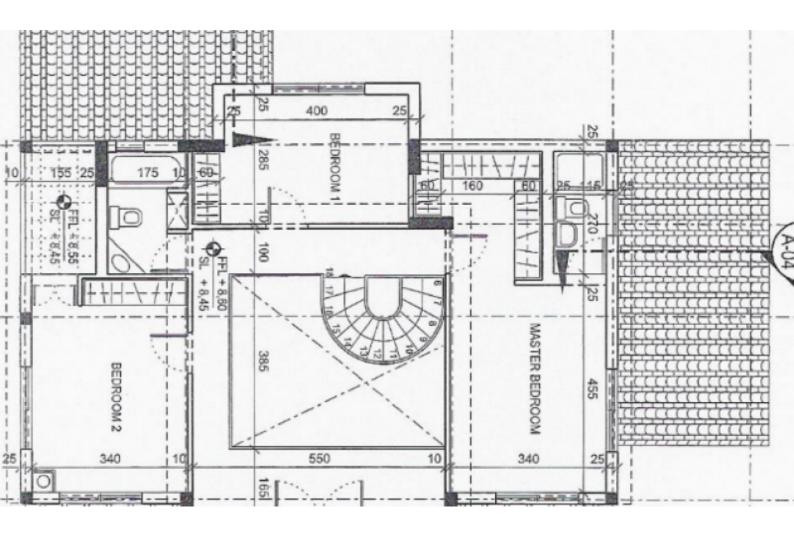

## **Key Facts**

- 4 Beds
- 3 Baths
- 220 m<sup>2</sup> Covered Area
- 748 m<sup>2</sup> Land Size
- Uncovered verandas:  $78m^2$
- Title Deed: Available

ID: 29926

### **Description**

Impressive 4 Bedroom Detached Villa For Sale in Agios Tychonas, Limassol with Title Deeds

Located in one of the most prestigious and peaceful family-friendly areas in Limassol It enjoys easy access to amenities and the Limassol-Nicosia highway!

In addition, the beautiful sandy beaches and tourist areas are just a short drive away!

- 4 Bedrooms
- 3 Bathrooms
- 2 En-suites + 1 Family Bathroom + 1 Guest W/C
- 220m2 of Covered area

78m2 of Uncovered Verandas

748m2 of Plot size

Uncovered parking for multiple cars

Laundry Room

Office/Playroom

Separate fitted kitchen with breakfast bar

One of the bedrooms has access to a veranda

A/C

Ceiling Fans