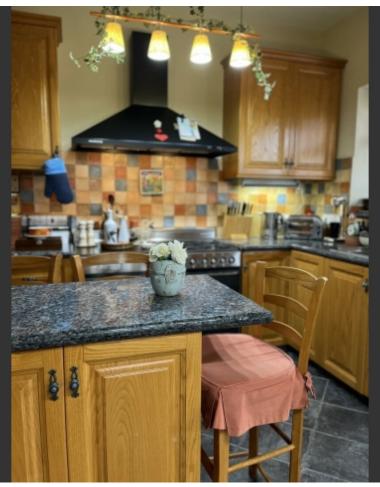

748m2 of Plot size

Uncovered parking for multiple cars

Laundry Room

Office/Playroom

Separate fitted kitchen with breakfast bar

One of the bedrooms has access to a veranda

A/C

Ceiling Fans

Central Heating

**Fireplace** 

Security System

Pressurized water system

Shutters

**High Ceilings** 

Parquet flooring in the bedrooms

Solid oak kitchen cabinets