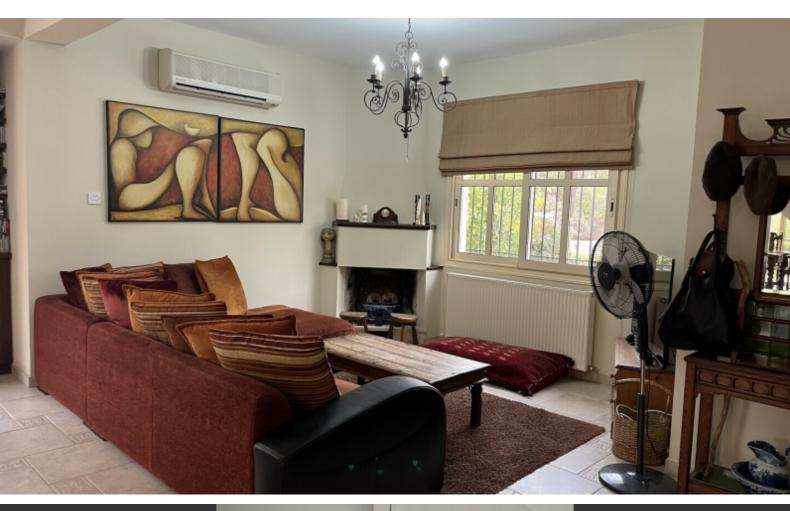

#### **Indoor Features**

- Air Conditioning
- Central Heating
- Covered Parking
- Fireplace
- Fitted Kitchen
- Guest Toilet
- Master Bed
- Pet Friendly
- Playroom
- Pressurised Water System
- Security System
- Utility Room
- Water Heater
- EPC Energy Class: Pending

Central Heating

**Fireplace** 

Security System

Pressurized water system

Shutters

**High Ceilings** 

Parquet flooring in the bedrooms

Solid oak kitchen cabinets