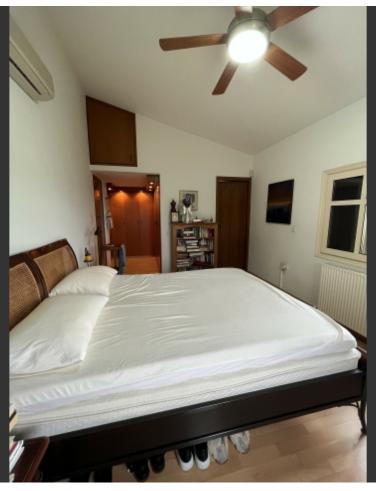

## **Key Facts**

- 4 Beds
- 3 Baths
- 220 m<sup>2</sup> Covered Area
- 748 m<sup>2</sup> Land Size
- Uncovered verandas:  $78m^2$
- Title Deed: Available

ID: 29926

#### **Indoor Features**

- Air Conditioning
- Central Heating
- Covered Parking
- Fireplace
- Fitted Kitchen
- Guest Toilet
- Master Bed
- Pet Friendly
- Playroom
- Pressurised Water System
- Security System
- Utility Room
- Water Heater
- EPC Energy Class: Pending

748m2 of Plot size

Uncovered parking for multiple cars

Laundry Room

Office/Playroom

Separate fitted kitchen with breakfast bar

One of the bedrooms has access to a veranda

A/C

Ceiling Fans

Central Heating

**Fireplace** 

Security System

Pressurized water system

Shutters

**High Ceilings** 

Parquet flooring in the bedrooms

Solid oak kitchen cabinets