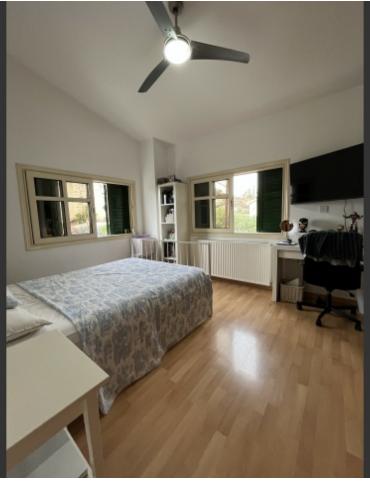

## **Key Facts**

- 4 Beds
- 3 Baths
- 220 m<sup>2</sup> Covered Area
- 748 m<sup>2</sup> Land Size
- Uncovered verandas:  $78m^2$
- Title Deed: Available

ID: 29926

#### **Indoor Features**

- Air Conditioning
- Central Heating
- Covered Parking
- Fireplace
- Fitted Kitchen
- Guest Toilet
- Master Bed
- Pet Friendly
- Playroom
- Pressurised Water System
- Security System
- Utility Room
- Water Heater
- EPC Energy Class: Pending

748m2 of Plot size

Uncovered parking for multiple cars

Laundry Room

Office/Playroom

Separate fitted kitchen with breakfast bar

One of the bedrooms has access to a veranda

A/C

Ceiling Fans

Central Heating

**Fireplace** 

Security System

Pressurized water system

Shutters

**High Ceilings** 

Parquet flooring in the bedrooms

Solid oak kitchen cabinets