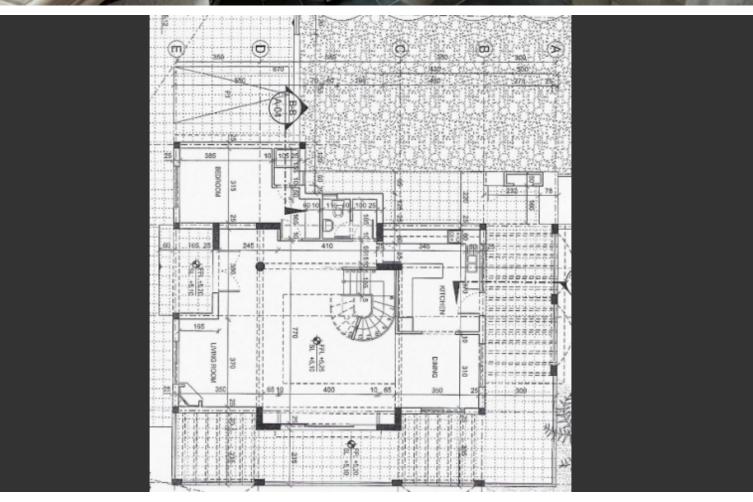

## **Key Facts**

- 4 Beds
- 3 Baths
- 220 m<sup>2</sup> Covered Area
- 748 m<sup>2</sup> Land Size
- Uncovered verandas:  $78m^2$
- Title Deed: Available

ID: 29926

In addition, the beautiful sandy beaches and tourist areas are just a short drive away!

- 4 Bedrooms
- 3 Bathrooms
- 2 En-suites + 1 Family Bathroom + 1 Guest W/C
- 220m2 of Covered area

78m2 of Uncovered Verandas

748m2 of Plot size

Uncovered parking for multiple cars

Laundry Room

Office/Playroom

Separate fitted kitchen with breakfast bar

One of the bedrooms has access to a veranda

A/C

Ceiling Fans