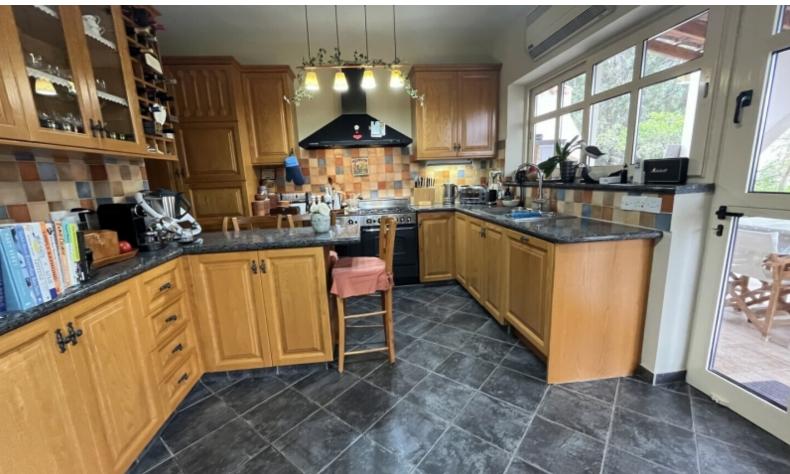

748m2 of Plot size

Uncovered parking for multiple cars

Laundry Room

Office/Playroom

Separate fitted kitchen with breakfast bar

One of the bedrooms has access to a veranda

A/C

Ceiling Fans

Central Heating

**Fireplace** 

Security System

Pressurized water system

Shutters

**High Ceilings** 

Parquet flooring in the bedrooms

Solid oak kitchen cabinets