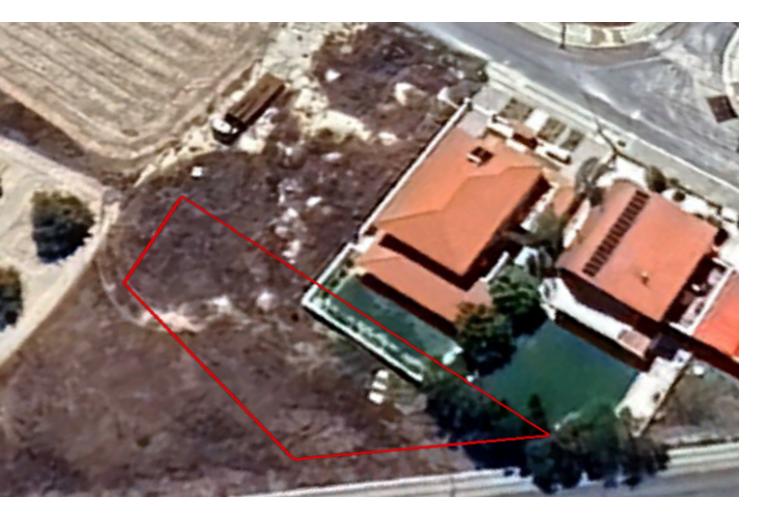

# **Residential Land 523 SQM For Sale**

# Description

Residential Land Parcel For Sale in Jet, Aradippou, Larnaca Located just minutes from the Metropolis Mall and a plethora of amenities! Situated in a peaceful and attractive neighborhood 523m2 of Land area Around 25m of Road Frontage 90% of Building Density 50% of Site Coverage Up to 2 floors and a height of 10m Access to a registered road All development infrastructures are in place This land parcel is suitable for residential development!