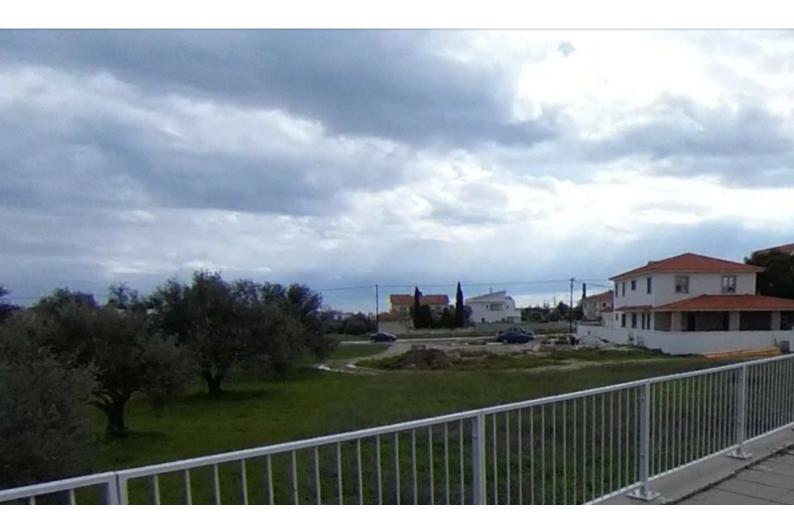

# **Residential Land 523 SQM For Sale**

# Description

Residential Land Parcel For Sale in Jet, Aradippou, Larnaca Located just minutes from the Metropolis Mall and a plethora of amenities! Situated in a peaceful and attractive neighborhood 523m2 of Land area Around 25m of Road Frontage 90% of Building Density 50% of Site Coverage Up to 2 floors and a height of 10m Access to a registered road All development infrastructures are in place This land parcel is suitable for residential development!