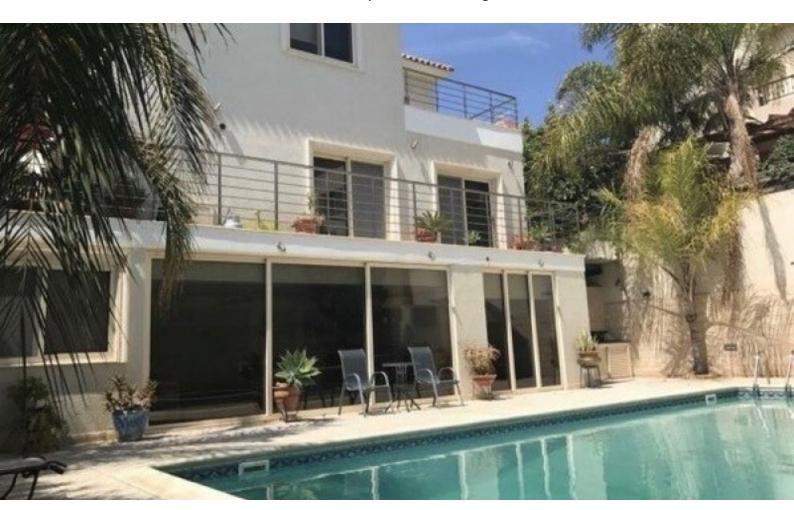

#### **Outdoor Features**

- Barbecue area
- Landscape Garden
- Private pool
- Solar System
- Uncovered Parking

### **Description**

Fantastic 5 Bedroom Detached Villa For Sale in Erimi, Limassol with Title Deeds Located in a peaceful and attractive family-friendly neighborhood It boasts excellent access to the highway and a plethora of amenities Swimming Pool!

4 Bedrooms + 1 Studio/Maids Quarter

5 En-suites + 1 Guest W/C

240m2 of Net Indoor area

15m2 of Covered Veranda

53m2 of Uncovered Verandas

480m2 of Plot area

Covered Parking

**Uncovered Parking** 