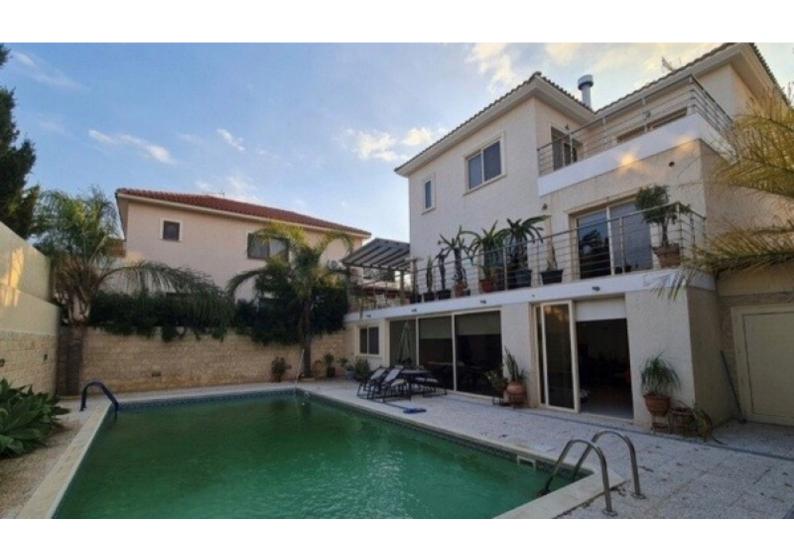

#### **Outdoor Features**

- Barbecue area
- Landscape Garden
- Private pool
- Solar System
- Uncovered Parking

### **Description**

Fantastic 5 Bedroom Detached Villa For Sale in Erimi, Limassol with Title Deeds Located in a peaceful and attractive family-friendly neighborhood It boasts excellent access to the highway and a plethora of amenities Swimming Pool!

4 Bedrooms + 1 Studio/Maids Quarter

5 En-suites + 1 Guest W/C

240m2 of Net Indoor area

15m2 of Covered Veranda

53m2 of Uncovered Verandas

480m2 of Plot area

Covered Parking

**Uncovered Parking** 

Landscaped Garden

Gated and fenced property with plenty of privacy

Year of Build: 2008

**Excellent Condition** 

Very well-maintained throughout

This spacious home is excellent for a large family for permanent living!