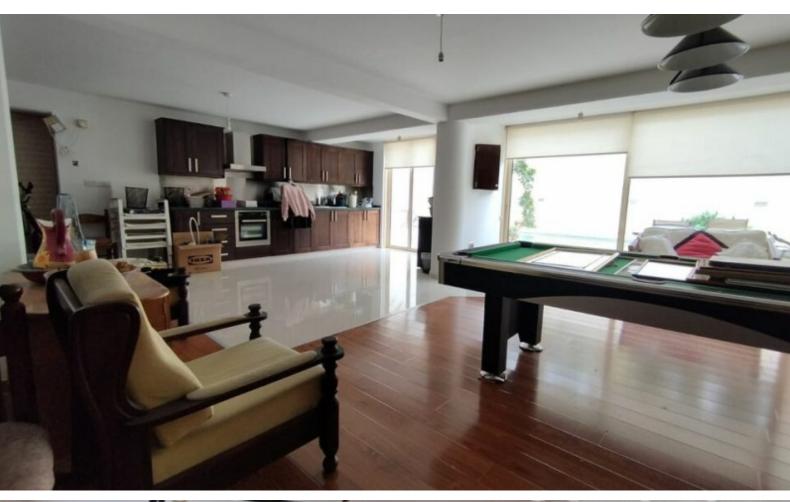

Entrance Hall/Foyer

Office

Playroom

Walk-in wardrobe for one of the master bedrooms

Maids quarter in the basement with a kitchen, living area, bedroom, and bathroom

Fitted Kitchen

Laundry Room

Storeroom

Spacious open plan

A/C

**Central Heating** 

Double sided fireplace

Fly Screens

Parquet flooring in the bedrooms

**BBQ** Area

Pergola