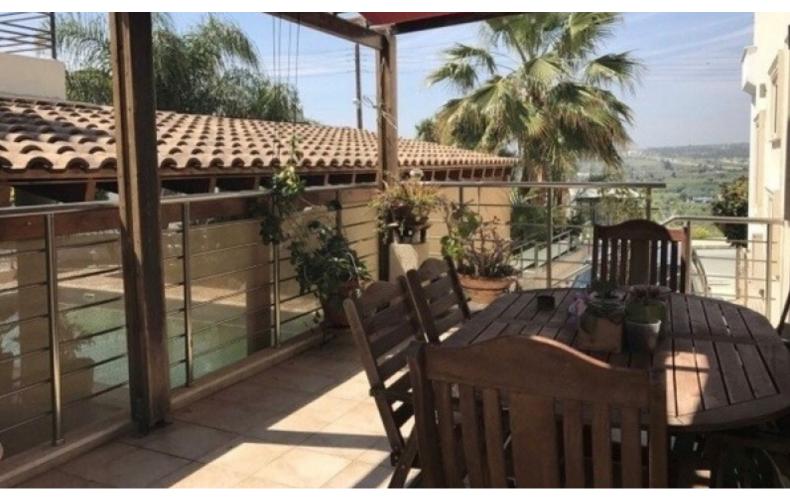

#### **Outdoor Features**

- Barbecue area
- Landscape Garden
- Private pool
- Solar System
- Uncovered Parking

Spacious open plan

A/C

**Central Heating** 

Double sided fireplace

Fly Screens

Parquet flooring in the bedrooms

**BBQ** Area

Pergola