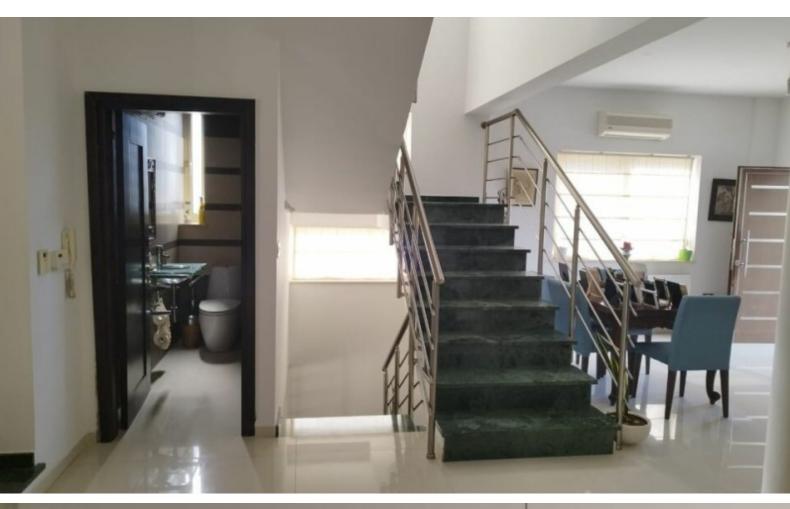

### **Indoor Features**

- Air Conditioning
- Basement
- Central Heating
- Covered Parking
- Fireplace
- Fitted Kitchen
- Guest Toilet
- Master Bed
- Open-plan
- Playroom
- Utility Room
- Water Heater
- EPC Energy Class: Pending

Entrance Hall/Foyer

Office

Playroom

Walk-in wardrobe for one of the master bedrooms

Maids quarter in the basement with a kitchen, living area, bedroom, and bathroom

Fitted Kitchen

Laundry Room

Storeroom