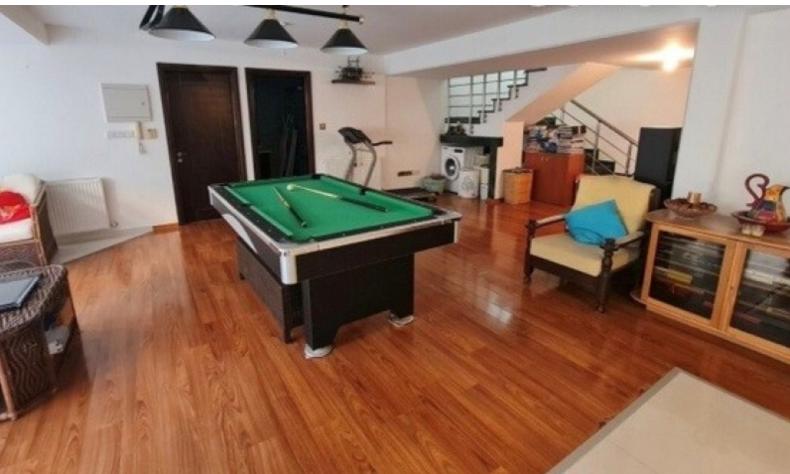

Entrance Hall/Foyer

Office

Playroom

Walk-in wardrobe for one of the master bedrooms

Maids quarter in the basement with a kitchen, living area, bedroom, and bathroom

Fitted Kitchen

Laundry Room

Storeroom