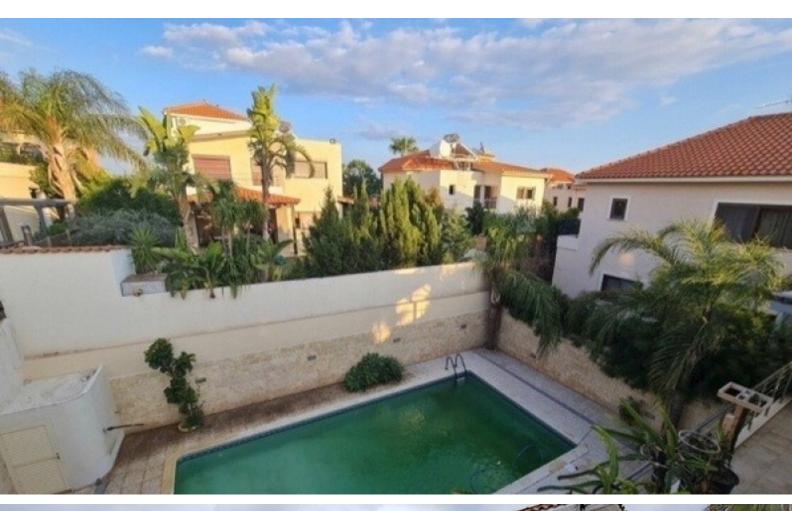

#### **Outdoor Features**

- Barbecue area
- Landscape Garden
- Private pool
- Solar System
- Uncovered Parking

### **Description**

Fantastic 5 Bedroom Detached Villa For Sale in Erimi, Limassol with Title Deeds Located in a peaceful and attractive family-friendly neighborhood It boasts excellent access to the highway and a plethora of amenities Swimming Pool!

Landscaped Garden

Gated and fenced property with plenty of privacy

Year of Build: 2008

**Excellent Condition** 

Very well-maintained throughout

This spacious home is excellent for a large family for permanent living!