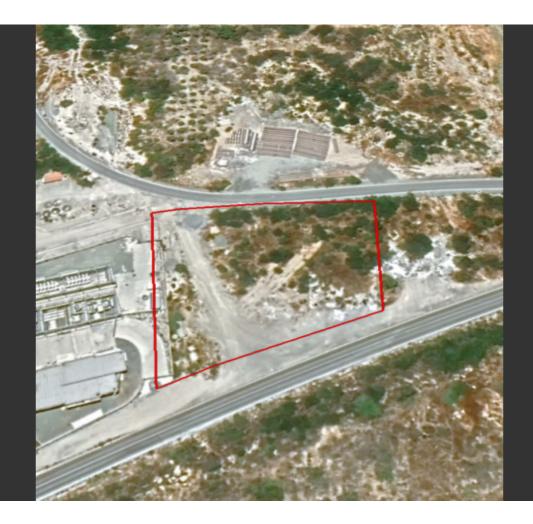

# Description

Large Residential Land Parcel For Sale in Saint Raphael area, Limassol with Sea Views! Located just minutes from the prestigious Parklane Resort and Beach! It boasts excellent access to the highway 4,330m2 of Land area Around 150m of Road Frontage, from two-sides 20% of Building Density 15% of Site Coverage Up to 2 floors and a height of 10m Access to a registered road from two sides All development infrastructures are in place This land is excellent for developing a residential project! Contact us for full information and for a private viewing