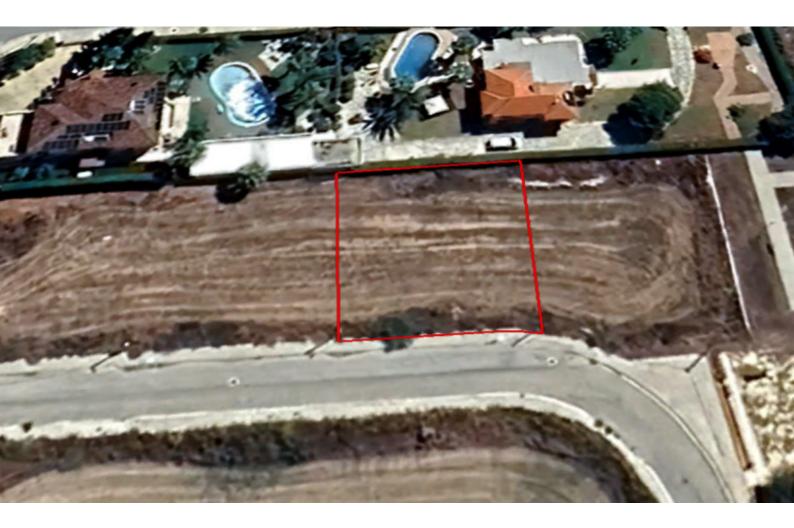

# **Residential Land 685 SQM For Sale**

## **Key Facts**

- Residential Land
- 685 m<sup>2</sup> Land Size
- 30% Building Density
- Site Coverage: 20%
- Floors: 2
- Height: 8.3m
- Title Deed: Available

## Description

Residential Plot For Sale in Dekelia, Larnaca Located in the coastal area of Pyla village It boasts excellent access to amenities and the highway! In addition, the beach is within walking distance! Cul-de-sac! 685m2 of Plot size Around 25m of Road Frontage 30% of Building Density 20% of Site Coverage Up to 2 floors and a height of 8.3m Access to a registered road All development infrastructures are in place This plot is excellent for developing your ideal family home!