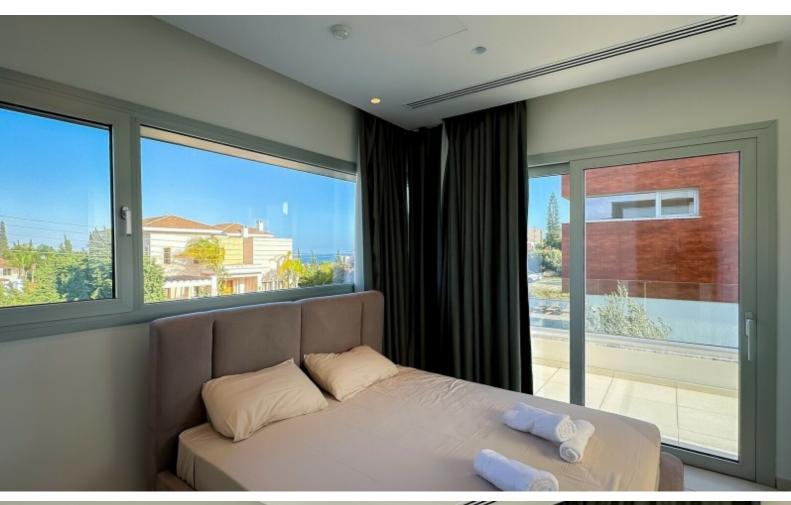

# **Key Facts**

- 3 Beds
- 3 Baths
- 148 m<sup>2</sup> Covered Area
- 478 m<sup>2</sup> Land Size
- 20 m² Covered Verandas
- Uncovered verandas: 184m<sup>2</sup>
- Year Built: 2021
- New Build
- Title Deed: Available

#### **Indoor Features**

- Air Conditioning
- Electrical Appliances
- Fitted Kitchen
- Furnished
- Guest Toilet
- Jacuzzi
- Master Bed
- Open-plan
- Security System
- Utility Room
- Water Heater
- EPC Energy Class: Pending

Sea views!

Cul-de-sac!

Infinity pool with Roman steps

Roof Garden with Jacuzzi

3 Bedrooms

3 En-suites + 2 Guest W/C's

148m2 of Covered area

184m2 of Uncovered Verandas