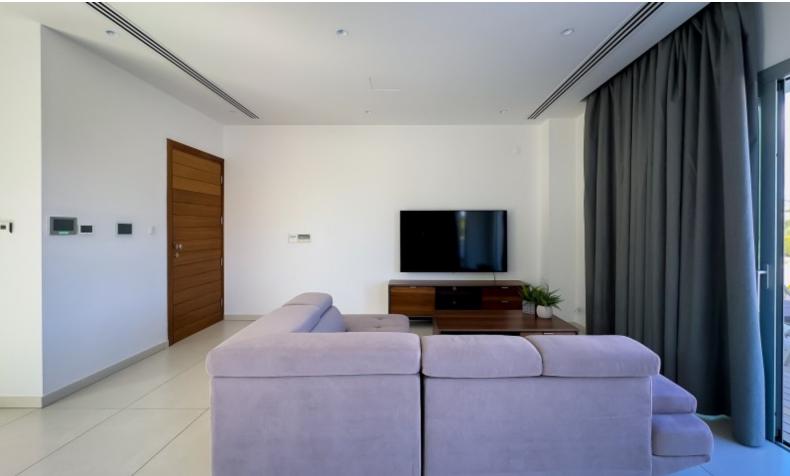

#### **Indoor Features**

- Air Conditioning
- Electrical Appliances
- Fitted Kitchen
- Furnished
- Guest Toilet
- Jacuzzi
- Master Bed
- Open-plan
- Security System
- Utility Room
- Water Heater
- EPC Energy Class: Pending

Fitted kitchen with island bar

Fitted Wardrobes

One of the bedrooms has access to a private veranda

Spacious open plan

Modern Design

High-quality materials and finishes

Storeroom

BBQ Area