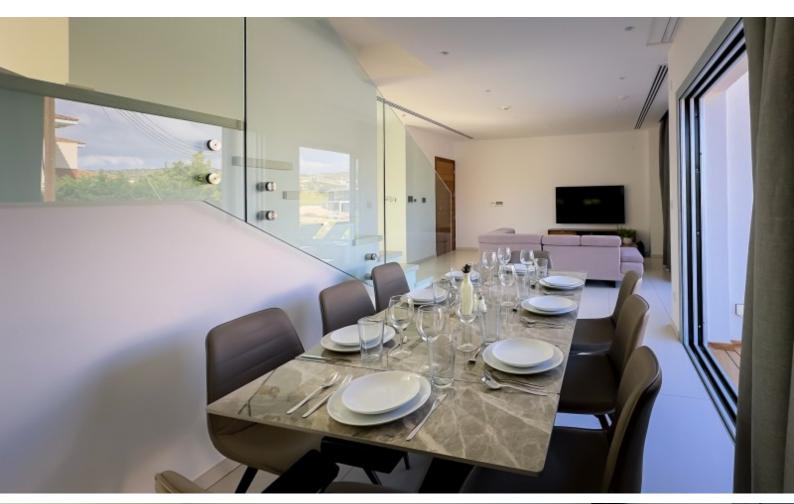

### **Description**

Key Ready Luxury 3 Bedroom Detached Villa For Sale in Kalogiri-Green area,

Germasogeia, Limassol

Located in one of the most prestigious and peaceful neighborhoods

It boasts excellent access to the highway and the tourist area!

Sea views!

Cul-de-sac!

Infinity pool with Roman steps

Roof Garden with Jacuzzi

3 Bedrooms

3 En-suites + 2 Guest W/C's

148m2 of Covered area

184m2 of Uncovered Verandas

478m2 of Plot size

Uncovered parking for two cars, one behind the other

Fully Furnished

Kitchen Appliances

VRV A/C

Security System

Jacuzzi

Laundry Room

Fitted kitchen with island bar

Fitted Wardrobes

One of the bedrooms has access to a private veranda

Spacious open plan

Modern Design

High-quality materials and finishes

Storeroom

BBQ Area