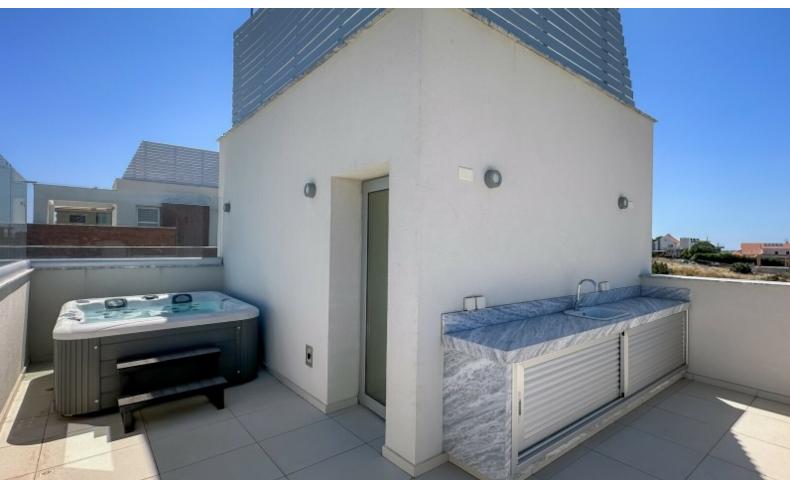

#### **Indoor Features**

- Air Conditioning
- Electrical Appliances
- Fitted Kitchen
- Furnished
- Guest Toilet
- Jacuzzi
- Master Bed
- Open-plan
- Security System
- Utility Room
- Water Heater
- EPC Energy Class: Pending

#### **Outdoor Features**

- Barbecue area
- Landscape Garden
- Outdoor Shower
- Private pool
- Roof Garden
- Solar System
- Uncovered Parking

Sea views!

Cul-de-sac!

Infinity pool with Roman steps

Roof Garden with Jacuzzi

3 Bedrooms

3 En-suites + 2 Guest W/C's

148m2 of Covered area

184m2 of Uncovered Verandas