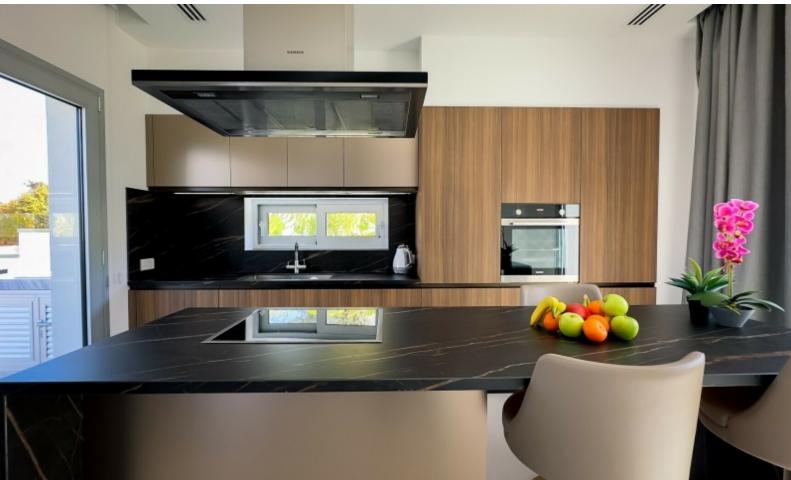

Fitted kitchen with island bar

Fitted Wardrobes

One of the bedrooms has access to a private veranda

Spacious open plan

Modern Design

High-quality materials and finishes

Storeroom

BBQ Area

#### **Indoor Features**

- Air Conditioning
- Electrical Appliances
- Fitted Kitchen
- Furnished
- Guest Toilet
- Jacuzzi
- Master Bed
- Open-plan
- Security System
- Utility Room
- Water Heater
- EPC Energy Class: Pending