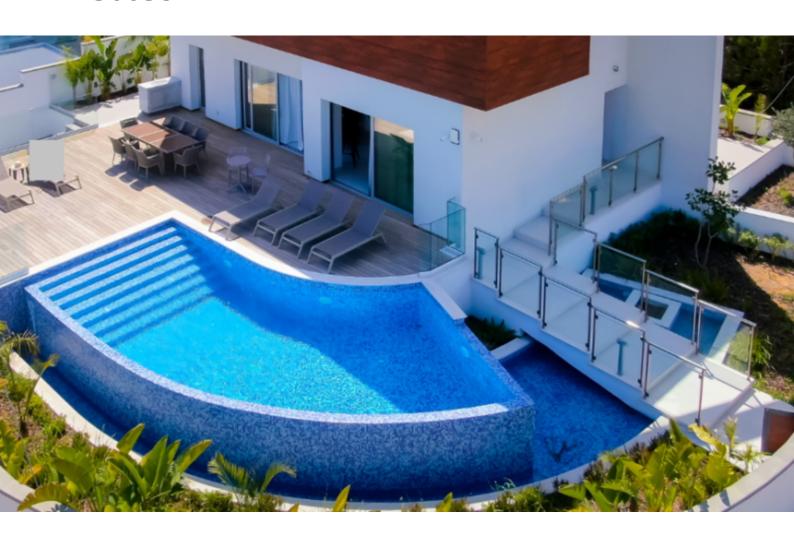

#### **Outdoor Features**

- Barbecue area
- Landscape Garden
- Outdoor Shower
- Private pool
- Roof Garden
- Solar System
- Uncovered Parking

Sea views!

Cul-de-sac!

Infinity pool with Roman steps

Roof Garden with Jacuzzi

3 Bedrooms

3 En-suites + 2 Guest W/C's

148m2 of Covered area

184m2 of Uncovered Verandas