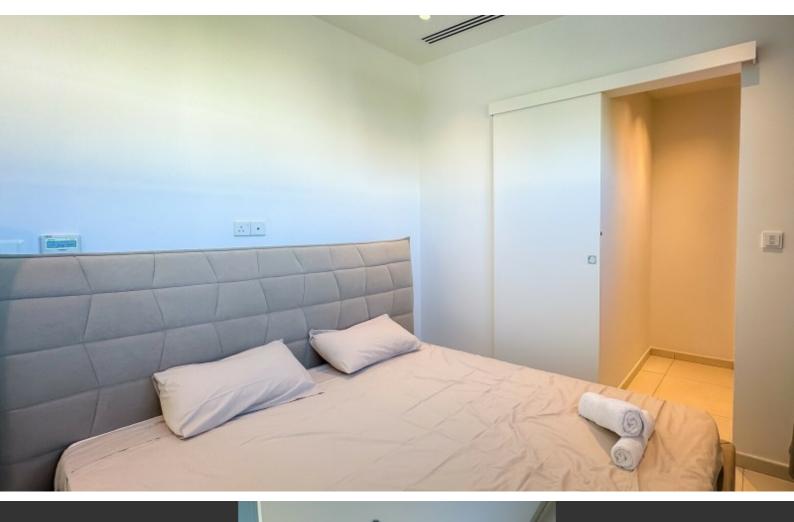

# **Key Facts**

- 3 Beds
- 3 Baths
- 148 m<sup>2</sup> Covered Area
- 478 m<sup>2</sup> Land Size
- 20 m² Covered Verandas
- Uncovered verandas: 184m<sup>2</sup>
- Year Built: 2021
- New Build
- Title Deed: Available

Sea views!

Cul-de-sac!

Infinity pool with Roman steps

Roof Garden with Jacuzzi

3 Bedrooms

3 En-suites + 2 Guest W/C's

148m2 of Covered area

184m2 of Uncovered Verandas

Fitted kitchen with island bar

Fitted Wardrobes

One of the bedrooms has access to a private veranda

Spacious open plan

Modern Design

High-quality materials and finishes

Storeroom

BBQ Area