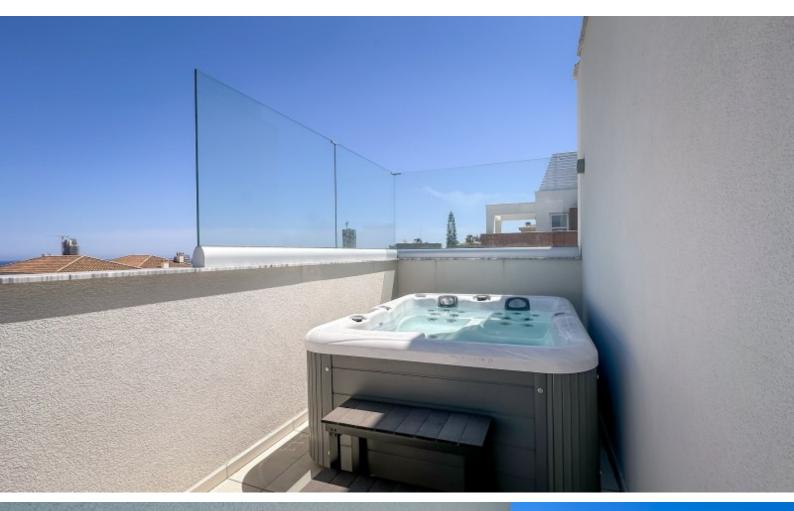

#### **Indoor Features**

- Air Conditioning
- Electrical Appliances
- Fitted Kitchen
- Furnished
- Guest Toilet
- Jacuzzi
- Master Bed
- Open-plan
- Security System
- Utility Room
- Water Heater
- EPC Energy Class: Pending

Sea views!

Cul-de-sac!

Infinity pool with Roman steps

Roof Garden with Jacuzzi

3 Bedrooms

3 En-suites + 2 Guest W/C's

148m2 of Covered area

184m2 of Uncovered Verandas