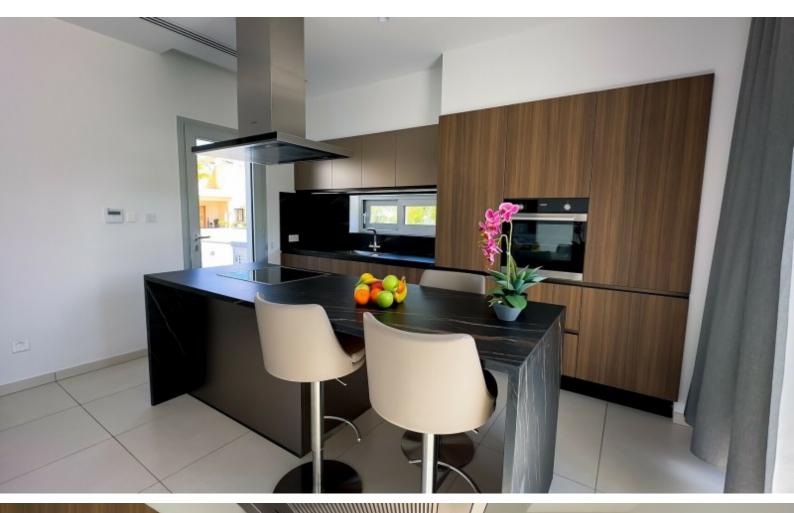

Fitted kitchen with island bar

Fitted Wardrobes

One of the bedrooms has access to a private veranda

Spacious open plan

Modern Design

High-quality materials and finishes

Storeroom

BBQ Area

#### **Indoor Features**

- Air Conditioning
- Electrical Appliances
- Fitted Kitchen
- Furnished
- Guest Toilet
- Jacuzzi
- Master Bed
- Open-plan
- Security System
- Utility Room
- Water Heater
- EPC Energy Class: Pending