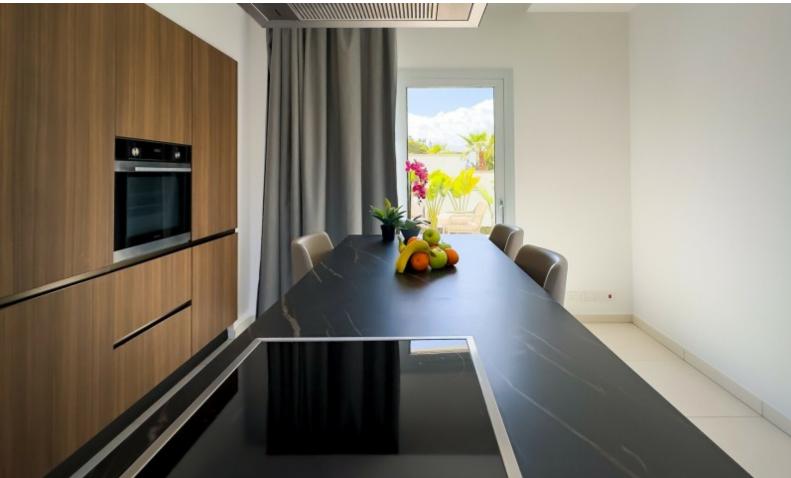

Fitted kitchen with island bar

Fitted Wardrobes

One of the bedrooms has access to a private veranda

Spacious open plan

Modern Design

High-quality materials and finishes

Storeroom

BBQ Area

#### **Indoor Features**

- Air Conditioning
- Electrical Appliances
- Fitted Kitchen
- Furnished
- Guest Toilet
- Jacuzzi
- Master Bed
- Open-plan
- Security System
- Utility Room
- Water Heater
- EPC Energy Class: Pending