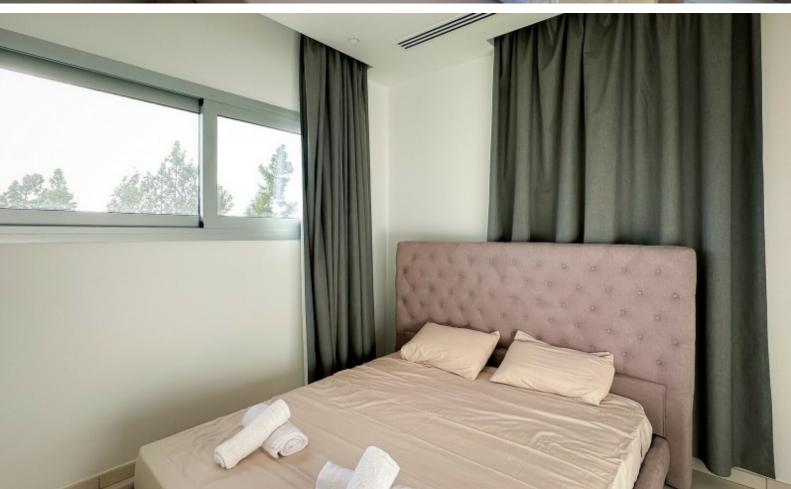

# **Key Facts**

- 3 Beds
- 3 Baths
- 148 m<sup>2</sup> Covered Area
- 478 m<sup>2</sup> Land Size
- 20 m² Covered Verandas
- Uncovered verandas: 184m<sup>2</sup>
- Year Built: 2021
- New Build
- Title Deed: Available

#### **Indoor Features**

- Air Conditioning
- Electrical Appliances
- Fitted Kitchen
- Furnished
- Guest Toilet
- Jacuzzi
- Master Bed
- Open-plan
- Security System
- Utility Room
- Water Heater
- EPC Energy Class: Pending