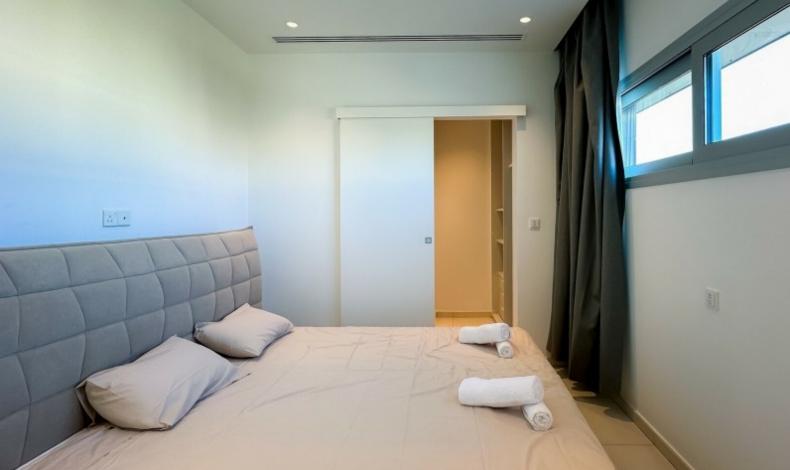

# **Key Facts**

- 3 Beds
- 3 Baths
- 148 m<sup>2</sup> Covered Area
- 478 m<sup>2</sup> Land Size
- 20 m² Covered Verandas
- Uncovered verandas: 184m<sup>2</sup>
- Year Built: 2021
- New Build
- Title Deed: Available

Sea views!

Cul-de-sac!

Infinity pool with Roman steps

Roof Garden with Jacuzzi

3 Bedrooms

3 En-suites + 2 Guest W/C's

148m2 of Covered area

184m2 of Uncovered Verandas

Fitted kitchen with island bar

Fitted Wardrobes

One of the bedrooms has access to a private veranda

Spacious open plan

Modern Design

High-quality materials and finishes

Storeroom

BBQ Area