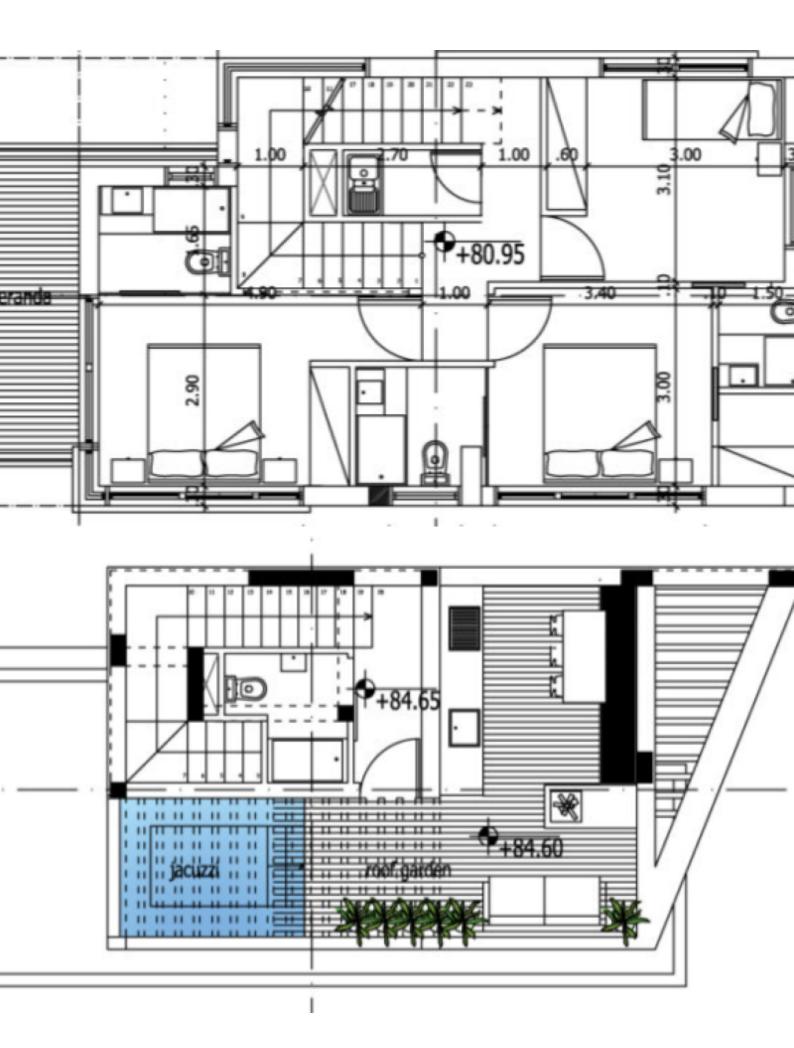

# **Key Facts**

- 3 Beds
- 3 Baths
- 148 m<sup>2</sup> Covered Area
- 478 m<sup>2</sup> Land Size
- 20 m² Covered Verandas
- Uncovered verandas: 184m<sup>2</sup>
- Year Built: 2021
- New Build
- Title Deed: Available

#### **Indoor Features**

- Air Conditioning
- Electrical Appliances
- Fitted Kitchen
- Furnished
- Guest Toilet
- Jacuzzi
- Master Bed
- Open-plan
- Security System
- Utility Room
- Water Heater
- EPC Energy Class: Pending

Sea views!

Cul-de-sac!

Infinity pool with Roman steps

Roof Garden with Jacuzzi

3 Bedrooms

3 En-suites + 2 Guest W/C's

148m2 of Covered area

184m2 of Uncovered Verandas

478m2 of Plot size

Uncovered parking for two cars, one behind the other

Fully Furnished

Kitchen Appliances

VRV A/C

Security System

Jacuzzi

Laundry Room