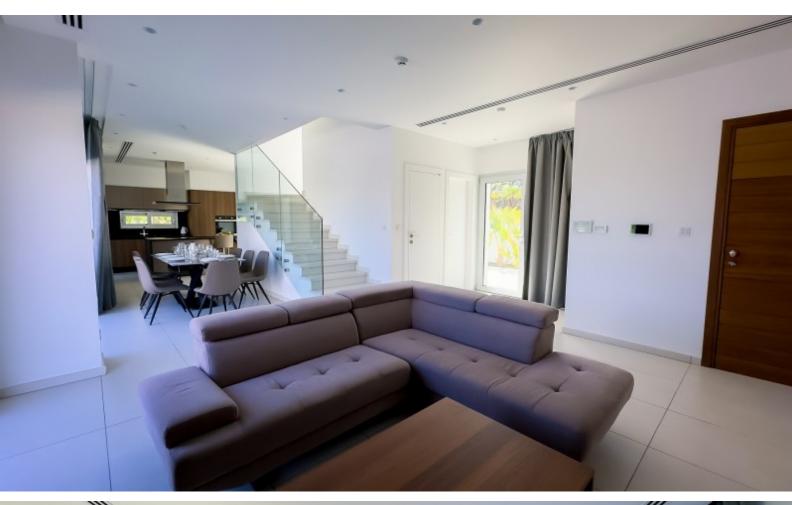

#### **Indoor Features**

- Air Conditioning
- Electrical Appliances
- Fitted Kitchen
- Furnished
- Guest Toilet
- Jacuzzi
- Master Bed
- Open-plan
- Security System
- Utility Room
- Water Heater
- EPC Energy Class: Pending

Fitted kitchen with island bar

Fitted Wardrobes

One of the bedrooms has access to a private veranda

Spacious open plan

Modern Design

High-quality materials and finishes

Storeroom

BBQ Area