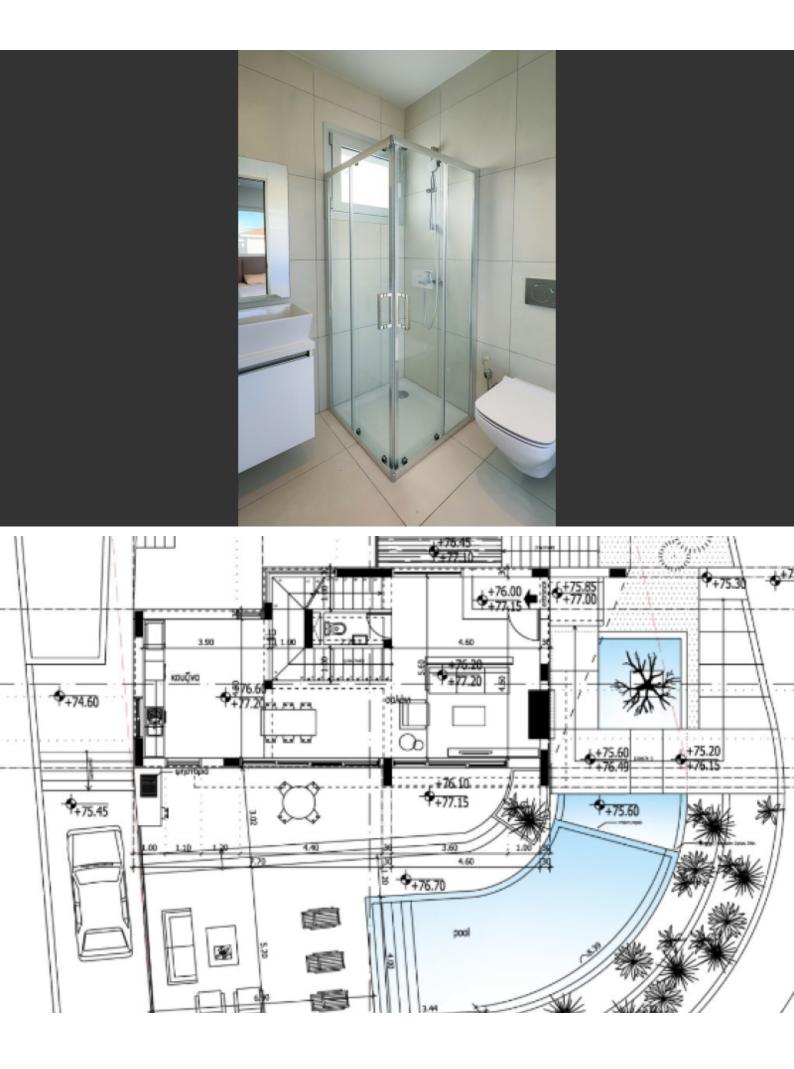

# **Key Facts**

- 3 Beds
- 3 Baths
- 148 m<sup>2</sup> Covered Area
- 478 m<sup>2</sup> Land Size
- 20 m² Covered Verandas
- Uncovered verandas: 184m<sup>2</sup>
- Year Built: 2021
- New Build
- Title Deed: Available

#### **Indoor Features**

- Air Conditioning
- Electrical Appliances
- Fitted Kitchen
- Furnished
- Guest Toilet
- Jacuzzi
- Master Bed
- Open-plan
- Security System
- Utility Room
- Water Heater
- EPC Energy Class: Pending