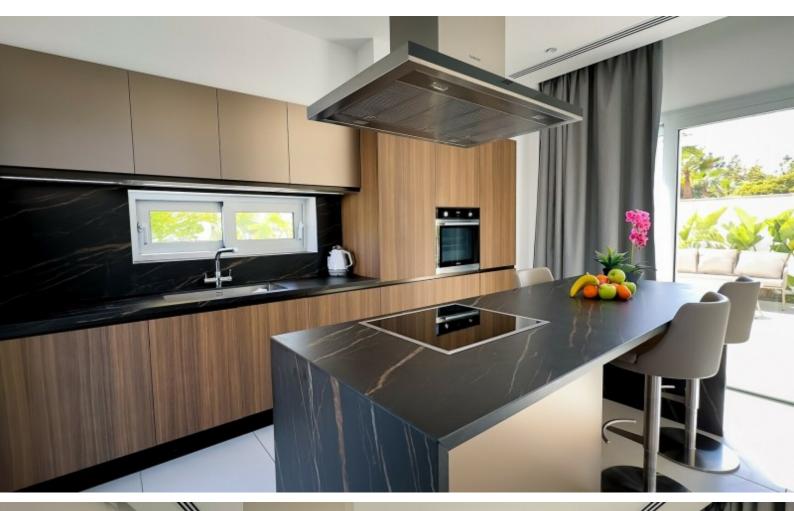

Fitted kitchen with island bar

Fitted Wardrobes

One of the bedrooms has access to a private veranda

Spacious open plan

Modern Design

High-quality materials and finishes

Storeroom

BBQ Area

#### **Indoor Features**

- Air Conditioning
- Electrical Appliances
- Fitted Kitchen
- Furnished
- Guest Toilet
- Jacuzzi
- Master Bed
- Open-plan
- Security System
- Utility Room
- Water Heater
- EPC Energy Class: Pending