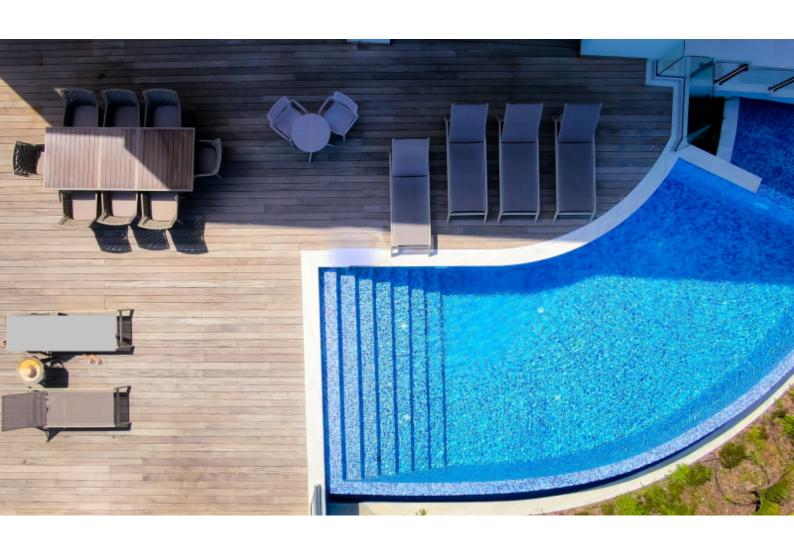

#### **Outdoor Features**

- Barbecue area
- Landscape Garden
- Outdoor Shower
- Private pool
- Roof Garden
- Solar System
- Uncovered Parking

Sea views!

Cul-de-sac!

Infinity pool with Roman steps

Roof Garden with Jacuzzi

3 Bedrooms

3 En-suites + 2 Guest W/C's

148m2 of Covered area

184m2 of Uncovered Verandas