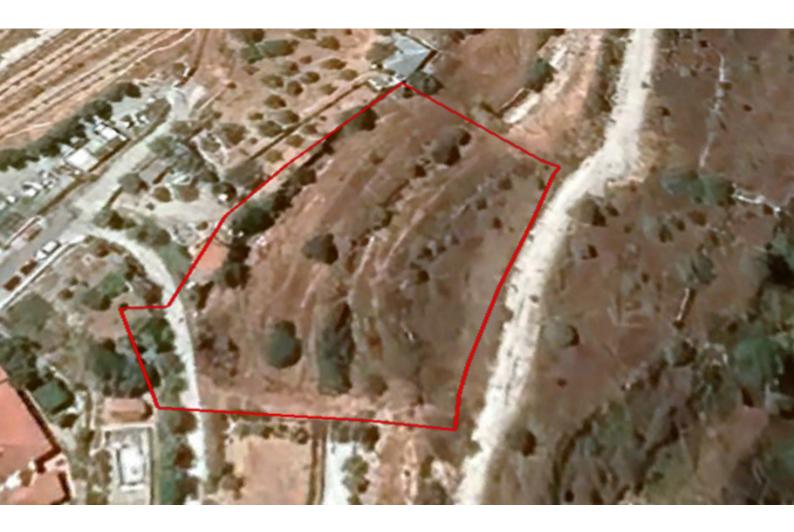

## **Key Facts**

- Residential Land
- 4,220 m<sup>2</sup> Land Size
- 40% Building Density
- Site Coverage: 25%
- Floors: 2
- Height: 8.3m
- Title Deed: Available

## Description

Large Residential Land Parcel For Sale in Agios Amvrosios, Limassol Located just a short distance from the village center It enjoys easy access to the Agios Amvrosios-Souni connecting road! A peaceful and attractive environment! 4,220m2 of Land area Around 70m of Road Frontage 40% of Building Density 25% of Site Coverage Up to 2 floors and a height of 8.3m Access to a registered road from 2-sides All development infrastructures are in place This land is suitable for developing a family home! Contact us for full information and for a private viewing!