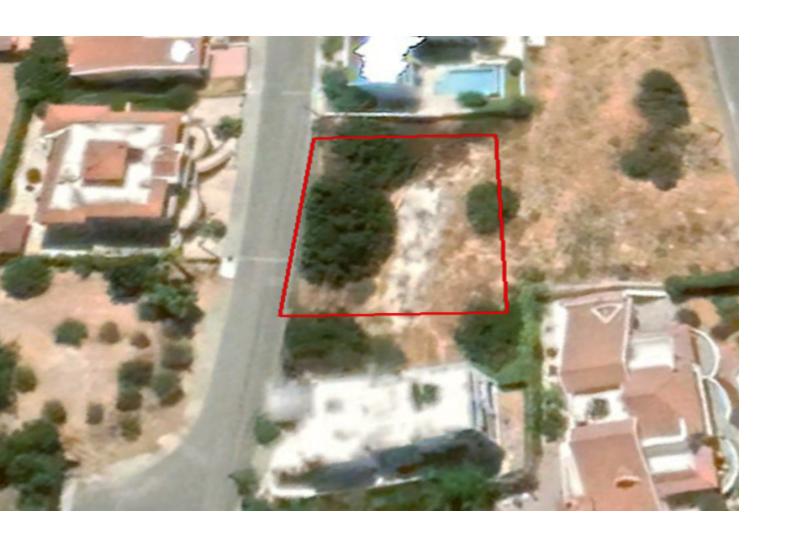

# Residential Land 610 SQM For Sale

### **Key Facts**

• Residential Land

• 610 m<sup>2</sup> Land Size

• 80% Building Density

• Site Coverage: 45%

• Floors: 3

• Height: 13m

• Title Deed: Available

**Distant Sea Views!** 

610m2 of Plot size

Around 25m of Road Frontage

Moderately inclined surface

80% of Building Density

45% of Site Coverage

Up to 3 floors and a height of 13.5m

Access to a registered road