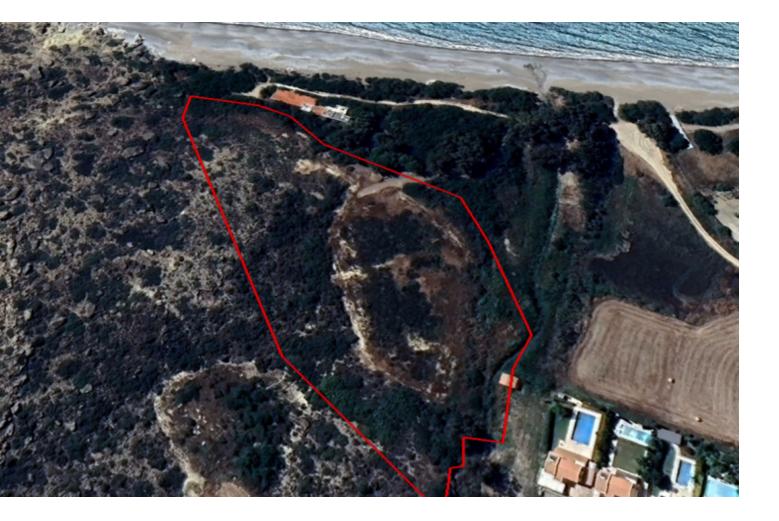

# **Key Facts**

- Residential Land
- 13,876 m<sup>2</sup> Land Size
- 40% Building Density
- Site Coverage: 20%
- Floors: 3
- Height: 13.1m
- Title Deed: Available

# Description

Huge Touristic Land Parcel For Sale in Pissouri Bay, Limassol with Unobstructed Sea Views Forever! Beachfront location, in a peaceful and picturesque village The sandy beach is on your doorstep! In addition, many amenities can be found within the community center Sensational sea views forever! 13,876m2 of Land area Around 10m of Road Frontage 40% of Building Density 20% of Site Coverage Up to 3 floors and a height of 13.1m Access to a registered road All development infrastructures are in place This seaside land is excellent for tourist/residential development!