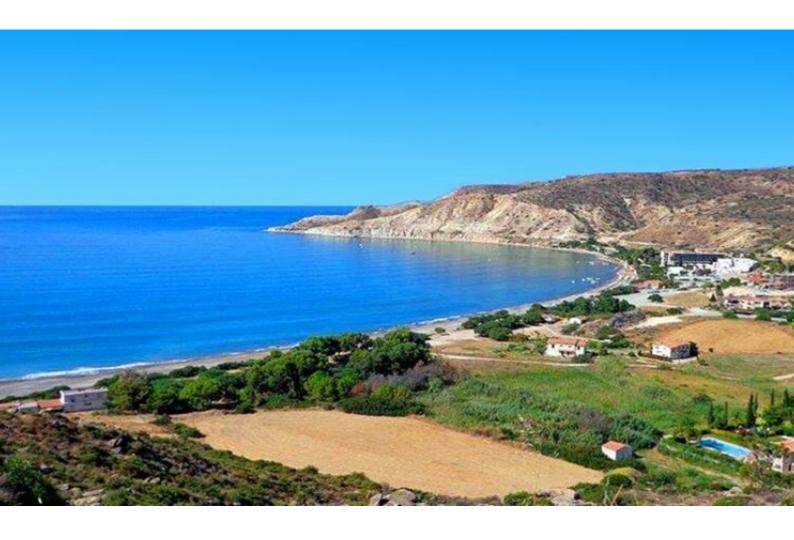

# Description

Huge Touristic Land Parcel For Sale in Pissouri Bay, Limassol with Unobstructed Sea Views Forever! Beachfront location, in a peaceful and picturesque village The sandy beach is on your doorstep! In addition, many amenities can be found within the community center Sensational sea views forever! 13,876m2 of Land area Around 10m of Road Frontage 40% of Building Density 20% of Site Coverage Up to 3 floors and a height of 13.1m Access to a registered road All development infrastructures are in place This seaside land is excellent for tourist/residential development!