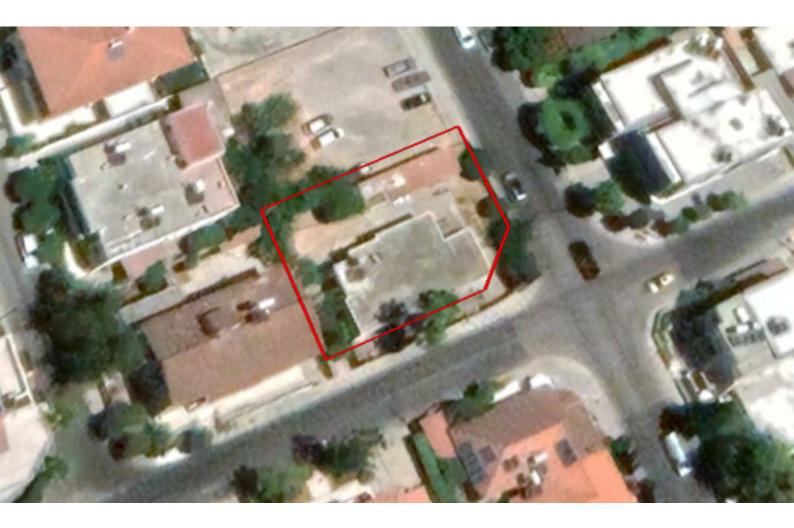

## **Key Facts**

- Residential Land
- 567 m<sup>2</sup> Land Size
- 120% Building Density
- Site Coverage: 50%
- Floors: 3
- Height: 13m
- Title Deed: Available

## Description

Corner Residential Plot For Sale in Agios Nektarios, Limassol City Centre, No VAT! Central location, in a quiet neighborhood yet minutes from the busy city center! A plethora of amenities are within walking distance Corner Plot! Contains an old house 567m2 of Plot size Around 47m of Road Frontage 120% of Building Density 50% of Site Coverage Up to 3 floors and a height of 13.5m Access to a registered road All development infrastructures are in place This plot is excellent for developing a 3-story residential building!